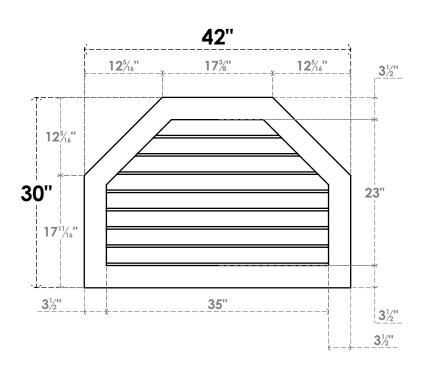

## GVPOT42X3001SN

42"W X 30"H OCTAGONAL TOP SURFACE MOUNT PVC GABLE VENT: NON-FUNCTIONAL, W/ 3-1/2"W X 1"P STANDARD FRAME

LOUVER HEIGHT: 2 7/8"

LOUVER QTY: 8

**FRONT** 

SIDE

EKENA MILLWORK 2300 WEST MAIN ST. CLARKSVILLE, TX 75426 TOLL FREE: 866-607-0453 WWW.EKENAMILLWORK.COM