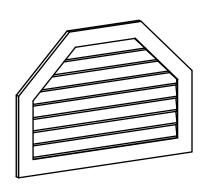

## GVPOT42X3001SN

42"W X 30"H OCTAGONAL TOP SURFACE MOUNT PVC GABLE VENT: NON-FUNCTIONAL, W/ 3-1/2"W X 1"P STANDARD FRAME

LOUVER HEIGHT: 2 7/8"

LOUVER QTY: 8

**FRONT** 

SIDE

EKENA MILLWORK 2300 WEST MAIN ST. CLARKSVILLE, TX 75426 TOLL FREE: 866-607-0453 WWW.EKENAMILLWORK.COM