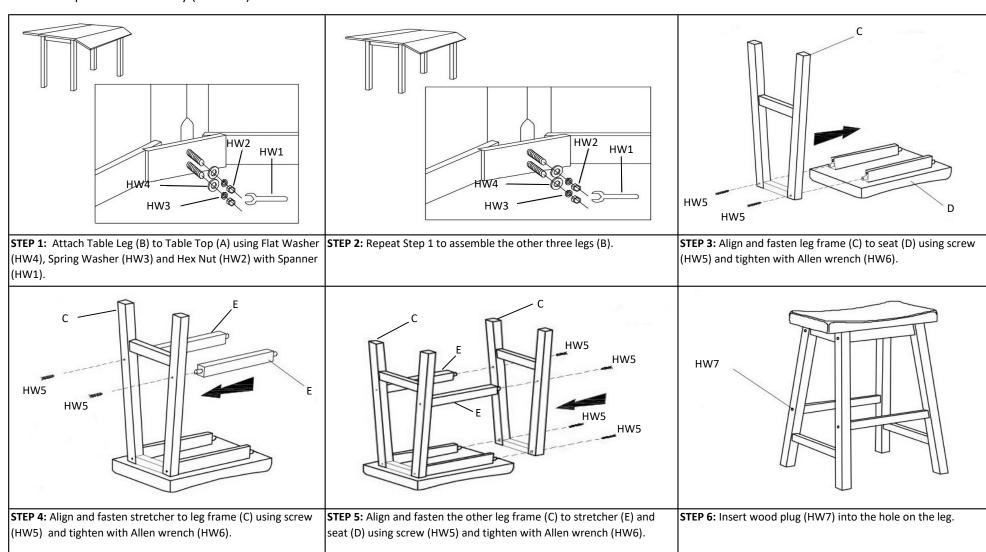

### **Part List and Hardware List**

| PIECE | DESCRIPTION | PICTURE  | QUANTITY |
|-------|-------------|----------|----------|
| А     | TABLE TOP   |          | 1X       |
| В     | TABLE LEG   | <u>س</u> | 4X       |
| С     | LEG FRAME   |          | 4X       |
| D     | SEAT        |          | 2X       |
| E     | STRETCHER   |          | 4X       |

| PIECE | DESCRIPTION          | PICTURE     | QUANTITY |
|-------|----------------------|-------------|----------|
| HW1   | SPANNER              | <b>&gt;</b> | 1X       |
| HW2   | HEX NUT 5/16         |             | 8X       |
| HW3   | SPRING WARHER 5/16   | <b>(5)</b>  | 8X       |
| HW4   | FLAT WARHER 5/16     | 0           | 8X       |
| HW5   | WOOD SCREW M7 X 50MM |             | 16X      |
| HW6   | ALLEN WRENCH M4      |             | 1X       |
| HW7   | WOOD PLUG            |             | 16X      |