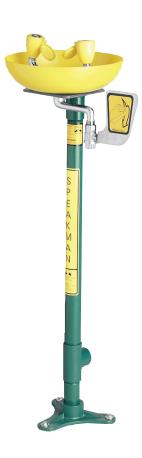

## Pedestal Mounted Round Eye/Face Wash Bowl

# **SE-583**

#### FEATURES:

- Yellow plastic bowl
- (2) aerated yellow plastic spray outlets and dust caps
- 1/2 in. NPT female brass, chrome-plated valve
- Stainless steel push handle activator
- 1/2 in. NPT female inlet
- 1 ¼ in. IPS galvanized steel pipe
- Galvanized steel cast floor flange with 17/32 in. diamater mounting holes on 9 in. diameter bolt circle, spaced 120° apart.
- 1<sup>1</sup>/<sub>4</sub> in. NPT female waste
- 3.18 gpm @ 30 psi
- Universal emergency sign included