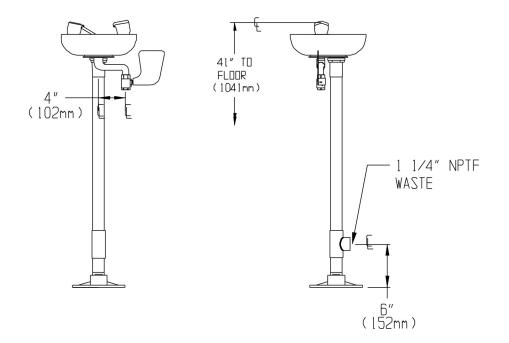

#### SEE REVERSE FOR ROUGH-IN DIMENSIONS

THIS SPACE FOR ARCHITECT/ENGINEER APPROVAL.

#### e wasii Dowi 25-202

**SPECIFICATION** 

NOTE: 1. All dimensions are in inches (millimeters) unless otherwise specified and are subject to change without notice.

WWW.SPEAKMANCOMPANY.COM

Management Systems Registered to ISO 9001