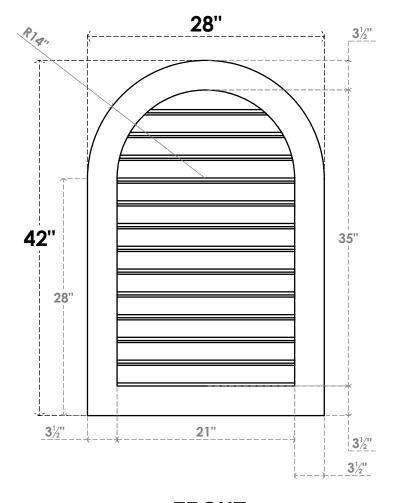

## GVPRT28X4201SF

28"W X 42"H ROUND TOP SURFACE MOUNT PVC GABLE VENT: FUNCTIONAL, W/ 3-1/2"W X 1"P STANDARD FRAME

**VENTING AREA: 60.89 SQ IN** 

LOUVER HEIGHT: 2 3/4"

LOUVER QTY: 13

**FRONT** 

SIDE

1. INSTALLATION TO BE COMPLETED IN ACCORDANCE WITH MANUFACTURER'S SPECIFICATIONS. 2. DRAWING MAY NOT BE TO SCALE