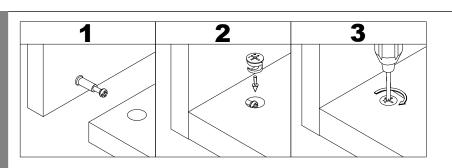

· Screw cam bolts(2) into legs(C ,D ,E ,F).

- · Insert dowels(3) into panel(B), then attach panels (D,F) to panel (B).
- · Insert and secure cam locks(1) to panel (B)to lock it.

- · Insert dowels(3) into panel(A), then attach panels (C,E) to panel (A).
- · Insert and secure cam locks(1) to panel(A) to lock it.