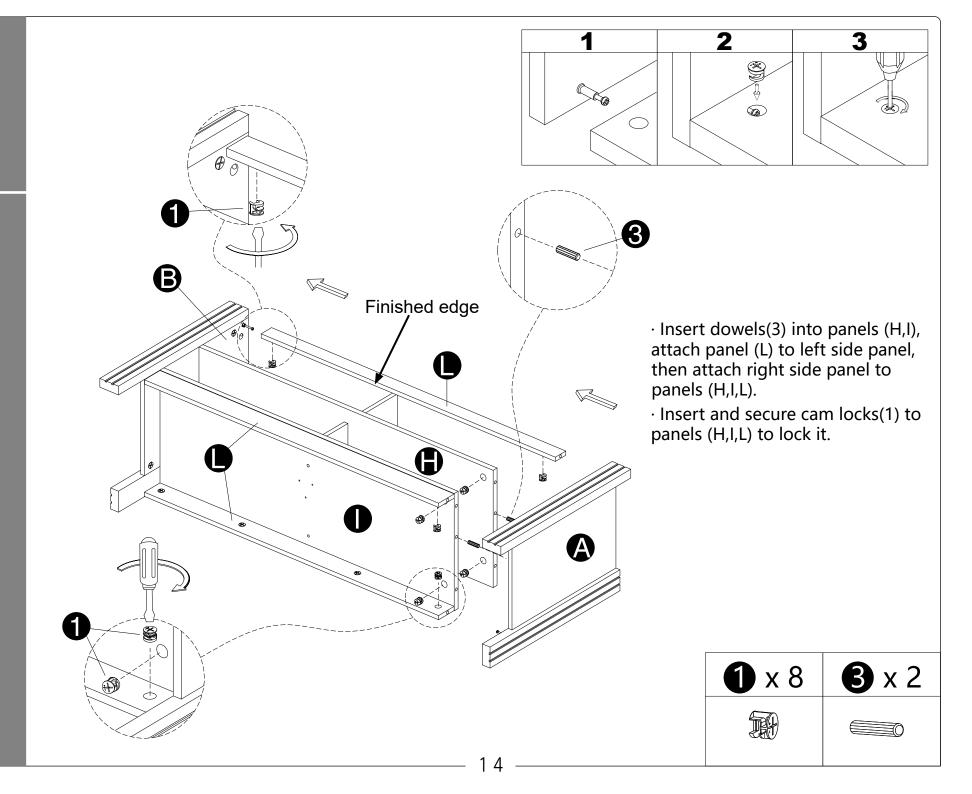

· Screw cam bolts(2) into legs(C ,D ,E ,F).

- · Insert dowels(3) into panel(B), then attach panels (D,F) to panel (B).
- · Insert and secure cam locks(1) to panel (B)to lock it.

- · Insert dowels(3) into panel(A), then attach panels (C,E) to panel (A).
- · Insert and secure cam locks(1) to panel(A) to lock it.