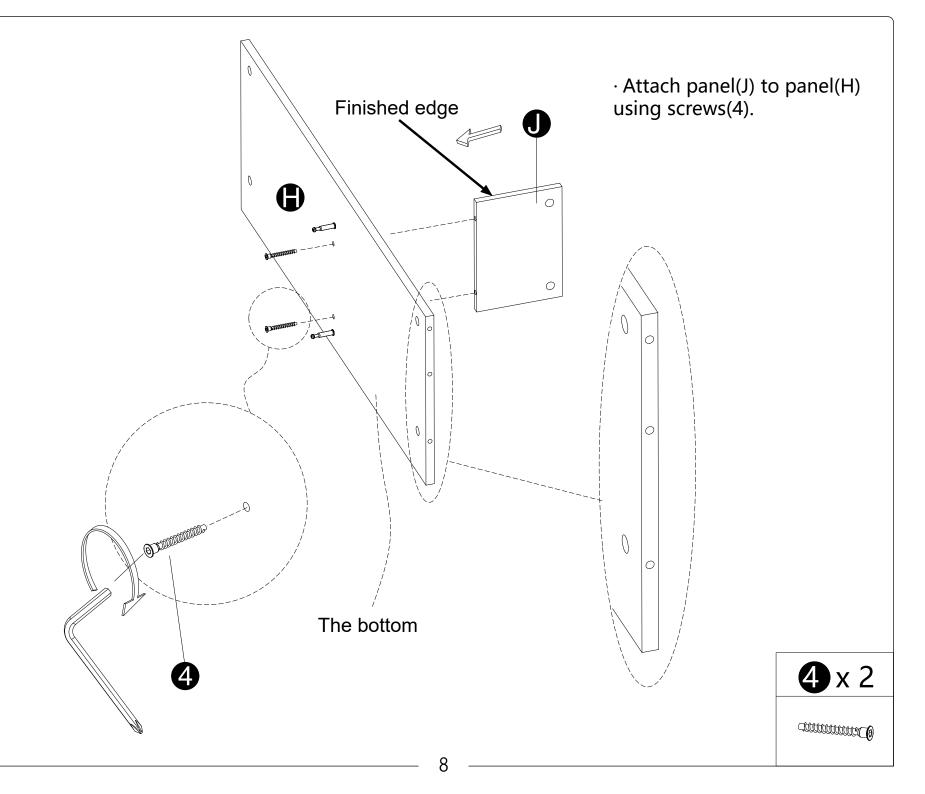

|               |                   | AMM)         |
| STICKER                                                            | M4 ALLEN KEY  | PVC NAIL WITH PIN | SCREW        |
| <b>5</b> x 2                                                       | <b>6</b> x 1  | <b>⑦</b> x 4      | <b>8</b> x 3 |
| LEG Tools Required (Not included)  Philips head screwdriver Hammer |               |                   |              |



· Screw cam bolts(2) into legs(C ,D ,E ,F).







- · Insert dowels(3) into panel(B), then attach panels (D,F) to panel (B).
- · Insert and secure cam locks(1) to panel (B)to lock it.









- · Insert dowels(3) into panel(A), then attach panels (C,E) to panel (A).
- · Insert and secure cam locks(1) to panel(A) to lock it.







· Screw cam bolts(2) into panel (H).











· Screw cam bolts(2) into panel (I).







INSTALLATION STEPS













· Screw cam bolts(2) into panel (G).







· Attach panel (G) to panels(A,B,J,L), then Insert and secure cam locks(1) to panels (A,B,J,L) to lock it.

2







18

INSTALLATION STEPS



### Dear customer:

Thanks for your purchase in our store.

Any questions, please contact us via **Support @ s-wampat.com**with below details:

1.Purchase platform & order number

2.Model number & Instruction version#

3. The detailed photo (faulty part, damage part, if some parts are missing,

please circle it/them on the manual instruction) and send us.





We'll reply as soon as we receive your message(usually within 24 hours).