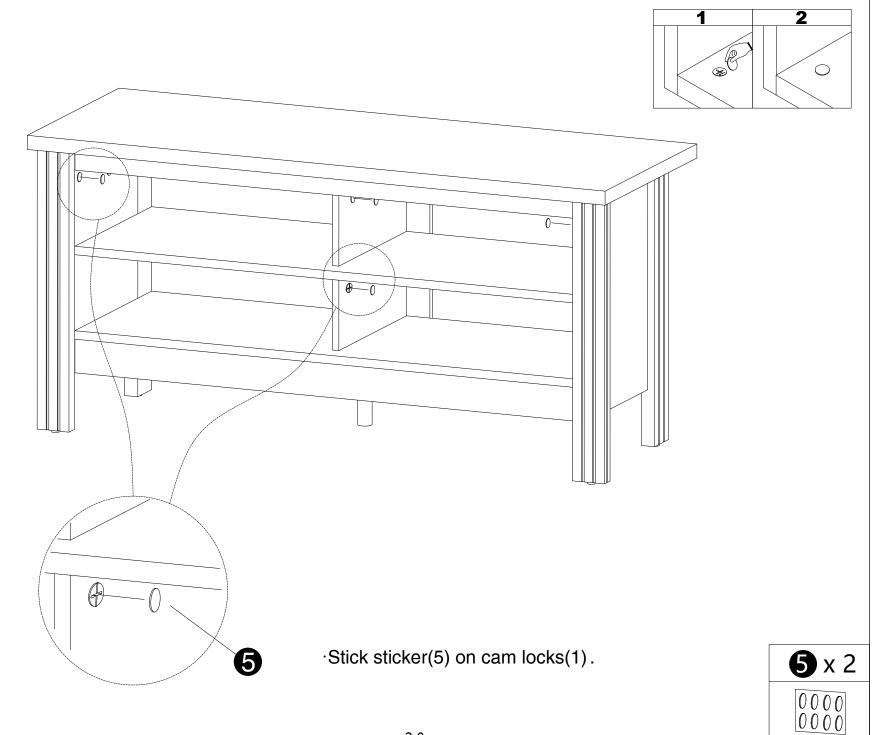

</b> x 4      | <b>8</b> x 3 |
| LEG Tools Required (Not included)  Philips head screwdriver Hammer |               |                   |              |



· Screw cam bolts(2) into legs(C ,D ,E ,F).







- · Insert dowels(3) into panel(B), then attach panels (D,F) to panel (B).
- · Insert and secure cam locks(1) to panel (B)to lock it.









- · Insert dowels(3) into panel(A), then attach panels (C,E) to panel (A).
- · Insert and secure cam locks(1) to panel(A) to lock it.







· Screw cam bolts(2) into panel (H).











· Screw cam bolts(2) into panel (I).







INSTALLATION STEPS













· Screw cam bolts(2) into panel (G).







· Attach panel (G) to panels(A,B,J,L), then Insert and secure cam locks(1) to panels (A,B,J,L) to lock it.

2







18

INSTALLATION STEPS



### Dear customer:

Thanks for your purchase in our store.

Any questions, please contact us via **Support @ s-wampat.com**with below details:

1.Purchase platform & order number

2.Model number & Instruction version#

3. The detailed photo (faulty part, damage part, if some parts are missing,

please circle it/them on the manual instruction) and send us.





We'll reply as soon as we receive your message(usually within 24 hours).