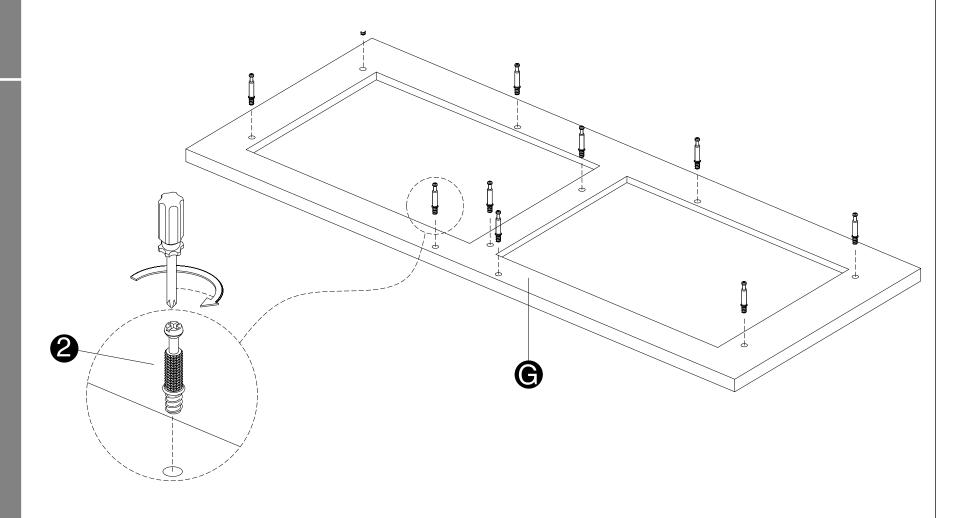

· Screw cam bolts(2) into panel (H).

· Screw cam bolts(2) into panel (I).

INSTALLATION STEPS

· Screw cam bolts(2) into panel (G).

· Attach panel (G) to panels(A,B,J,L), then Insert and secure cam locks(1) to panels (A,B,J,L) to lock it.