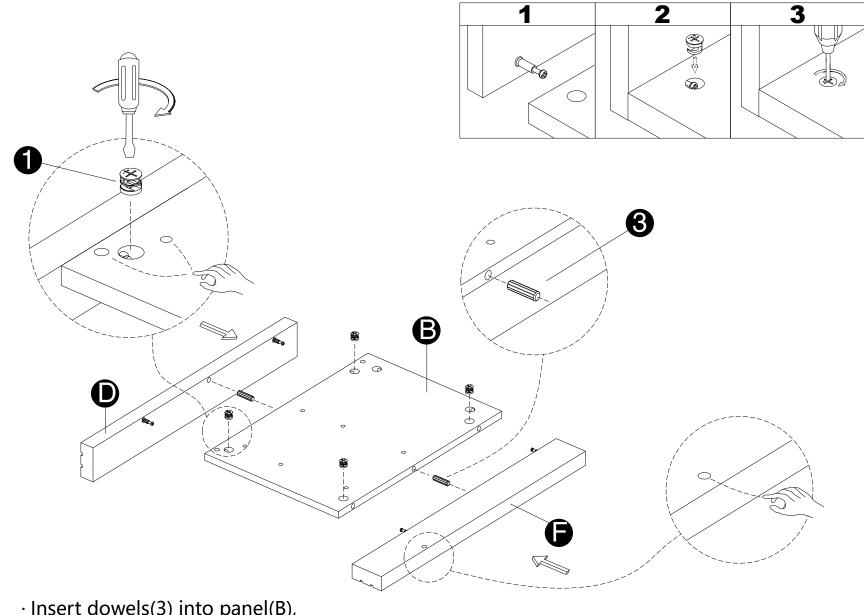

· Screw cam bolts(2) into legs(C ,D ,E ,F).

- · Insert dowels(3) into panel(B), then attach panels (D,F) to panel (B).
- · Insert and secure cam locks(1) to panel (B)to lock it.

- · Insert dowels(3) into panel(A), then attach panels (C,E) to panel (A).
- · Insert and secure cam locks(1) to panel(A) to lock it.