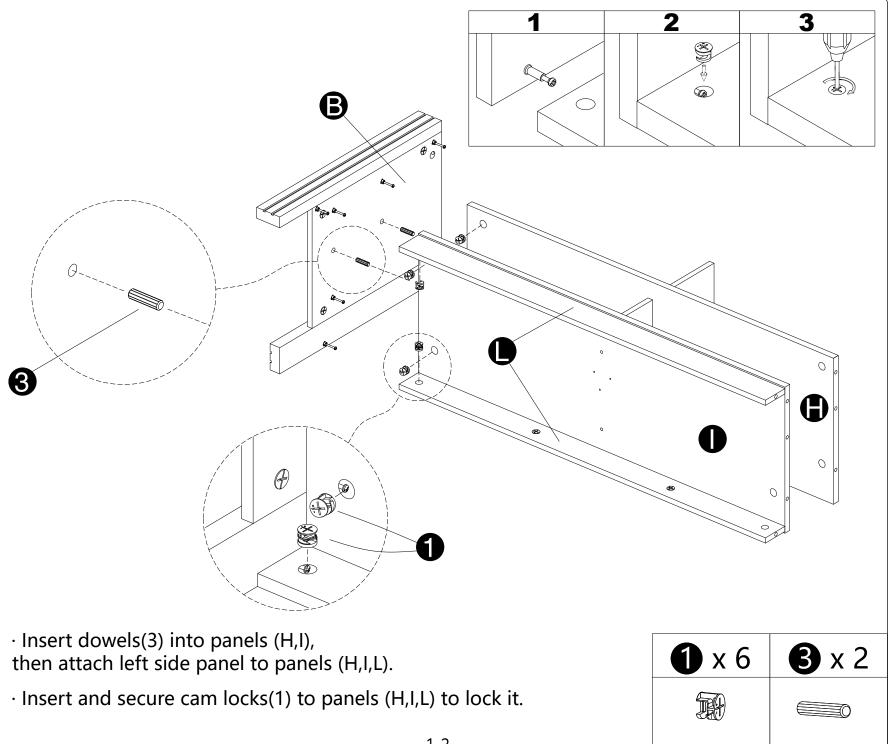

· Screw cam bolts(2) into legs(C ,D ,E ,F).

- · Insert dowels(3) into panel(B), then attach panels (D,F) to panel (B).
- · Insert and secure cam locks(1) to panel (B)to lock it.

- · Insert dowels(3) into panel(A), then attach panels (C,E) to panel (A).
- · Insert and secure cam locks(1) to panel(A) to lock it.