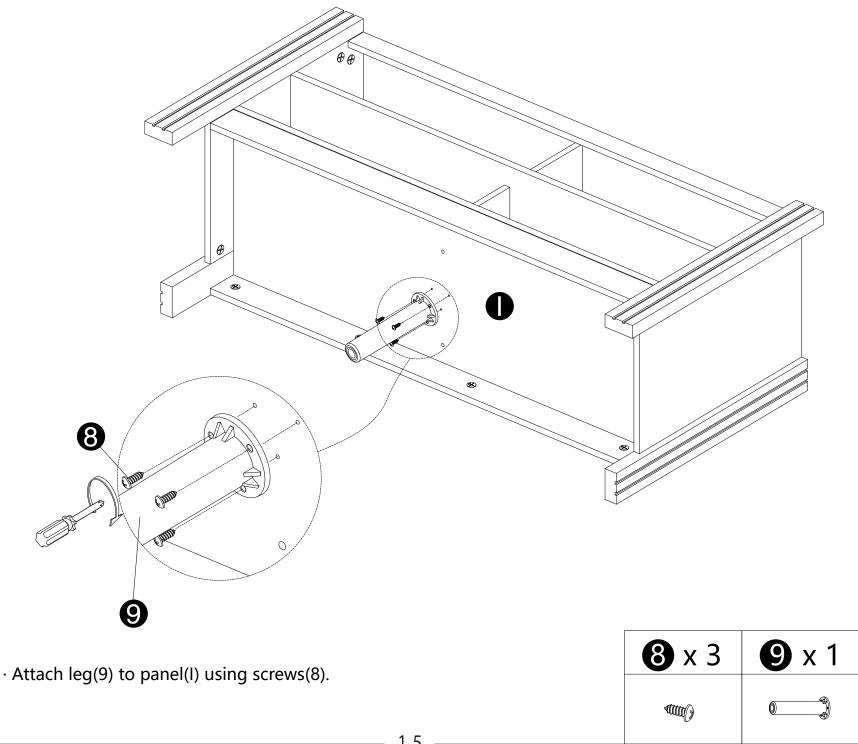

· Screw cam bolts(2) into panel (H).

· Screw cam bolts(2) into panel (I).

INSTALLATION STEPS

· Screw cam bolts(2) into panel (G).

· Attach panel (G) to panels(A,B,J,L), then Insert and secure cam locks(1) to panels (A,B,J,L) to lock it.