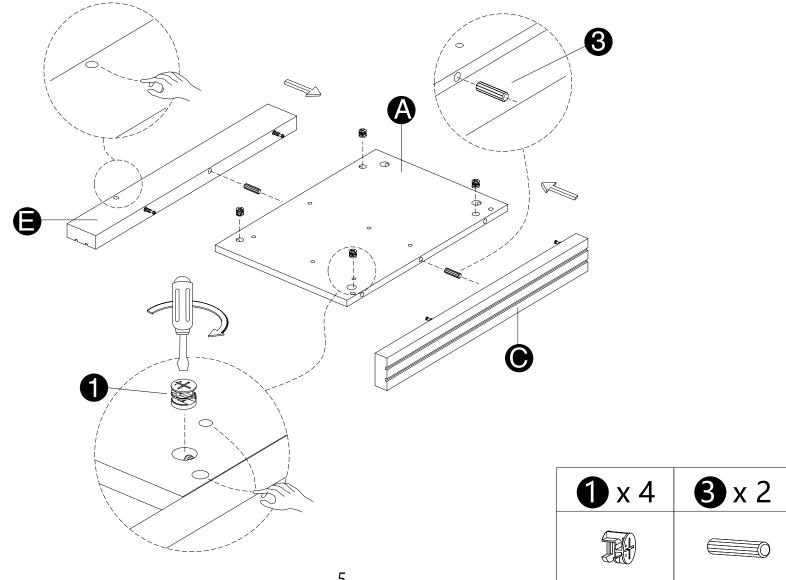

· Screw cam bolts(2) into legs(C ,D ,E ,F).

- · Insert dowels(3) into panel(B), then attach panels (D,F) to panel (B).
- · Insert and secure cam locks(1) to panel (B)to lock it.

- · Insert dowels(3) into panel(A), then attach panels (C,E) to panel (A).
- · Insert and secure cam locks(1) to panel(A) to lock it.