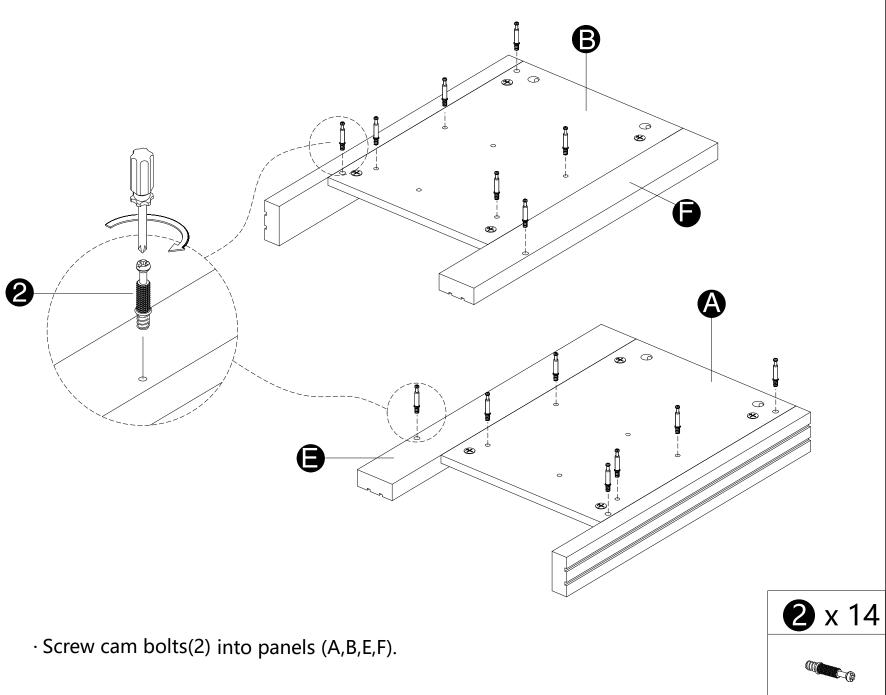

· Screw cam bolts(2) into legs(C ,D ,E ,F).

- · Insert dowels(3) into panel(B), then attach panels (D,F) to panel (B).
- · Insert and secure cam locks(1) to panel (B)to lock it.

- · Insert dowels(3) into panel(A), then attach panels (C,E) to panel (A).
- · Insert and secure cam locks(1) to panel(A) to lock it.