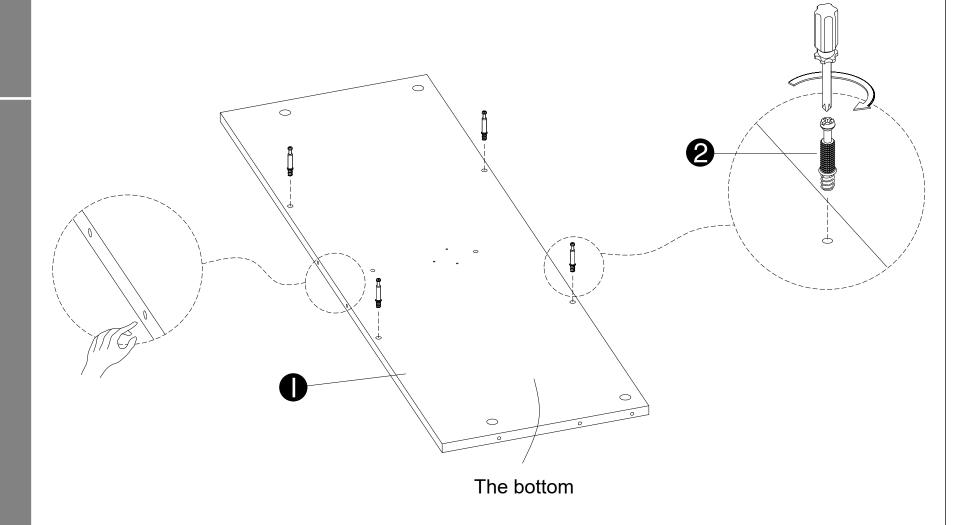

|                   | AMM)         |
| STICKER                                                            | M4 ALLEN KEY  | PVC NAIL WITH PIN | SCREW        |
| <b>5</b> x 2                                                       | <b>6</b> x 1  | <b>⑦</b> x 4      | <b>8</b> x 3 |
| LEG Tools Required (Not included)  Philips head screwdriver Hammer |               |                   |              |



· Screw cam bolts(2) into legs(C ,D ,E ,F).







- · Insert dowels(3) into panel(B), then attach panels (D,F) to panel (B).
- · Insert and secure cam locks(1) to panel (B)to lock it.









- · Insert dowels(3) into panel(A), then attach panels (C,E) to panel (A).
- · Insert and secure cam locks(1) to panel(A) to lock it.







· Screw cam bolts(2) into panel (H).











· Screw cam bolts(2) into panel (I).







INSTALLATION STEPS













· Screw cam bolts(2) into panel (G).







· Attach panel (G) to panels(A,B,J,L), then Insert and secure cam locks(1) to panels (A,B,J,L) to lock it.

2







18

INSTALLATION STEPS



### Dear customer:

Thanks for your purchase in our store.

Any questions, please contact us via **Support @ s-wampat.com**with below details:

1.Purchase platform & order number

2.Model number & Instruction version#

3. The detailed photo (faulty part, damage part, if some parts are missing,

please circle it/them on the manual instruction) and send us.





We'll reply as soon as we receive your message(usually within 24 hours).