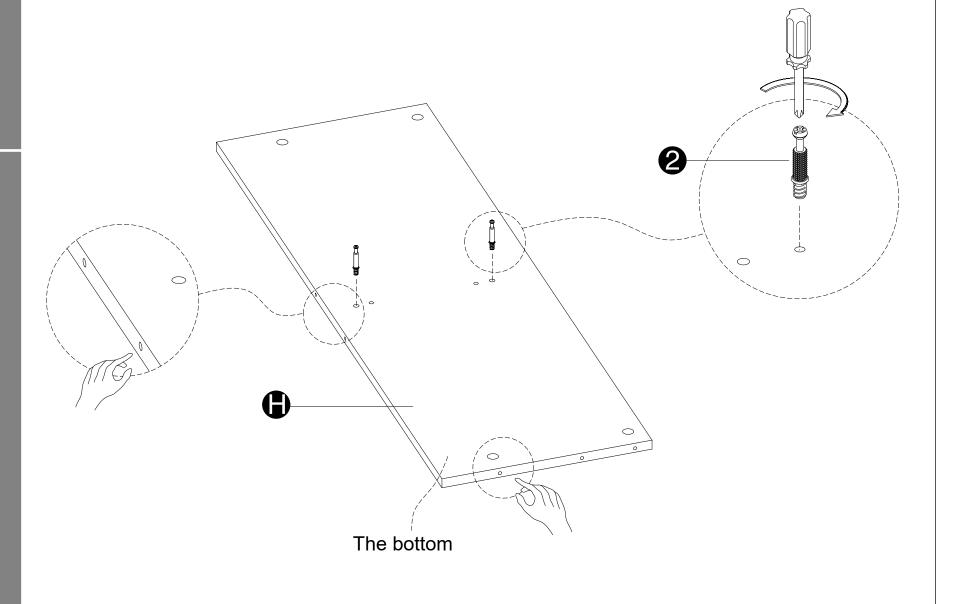

· Screw cam bolts(2) into panel (H).

· Screw cam bolts(2) into panel (I).

INSTALLATION STEPS

· Screw cam bolts(2) into panel (G).

· Attach panel (G) to panels(A,B,J,L), then Insert and secure cam locks(1) to panels (A,B,J,L) to lock it.