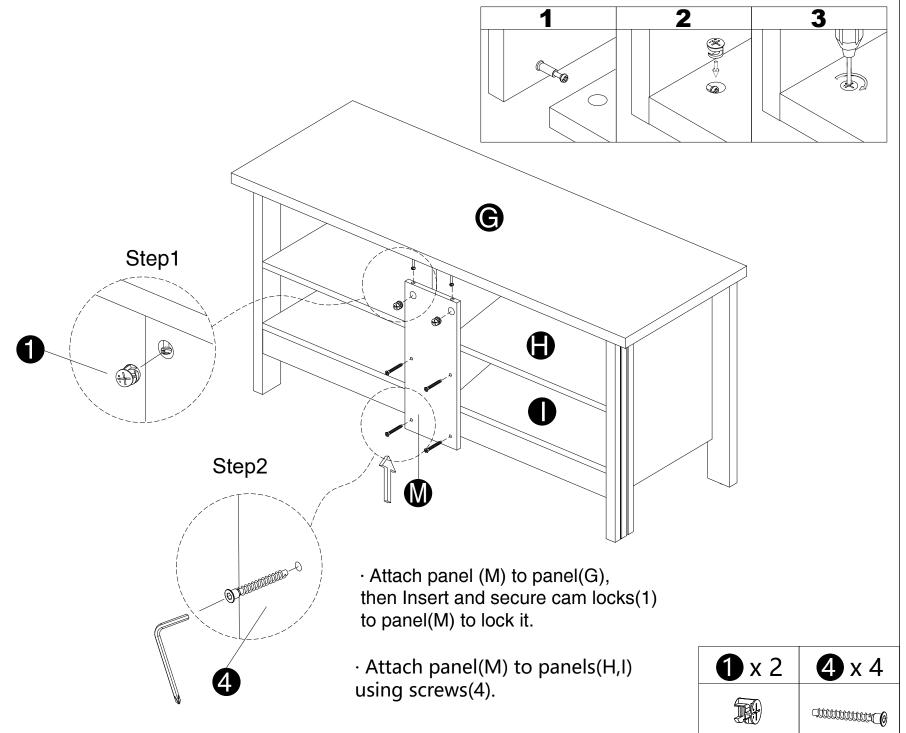

· Screw cam bolts(2) into panel (H).

· Screw cam bolts(2) into panel (I).

INSTALLATION STEPS

· Screw cam bolts(2) into panel (G).

· Attach panel (G) to panels(A,B,J,L), then Insert and secure cam locks(1) to panels (A,B,J,L) to lock it.