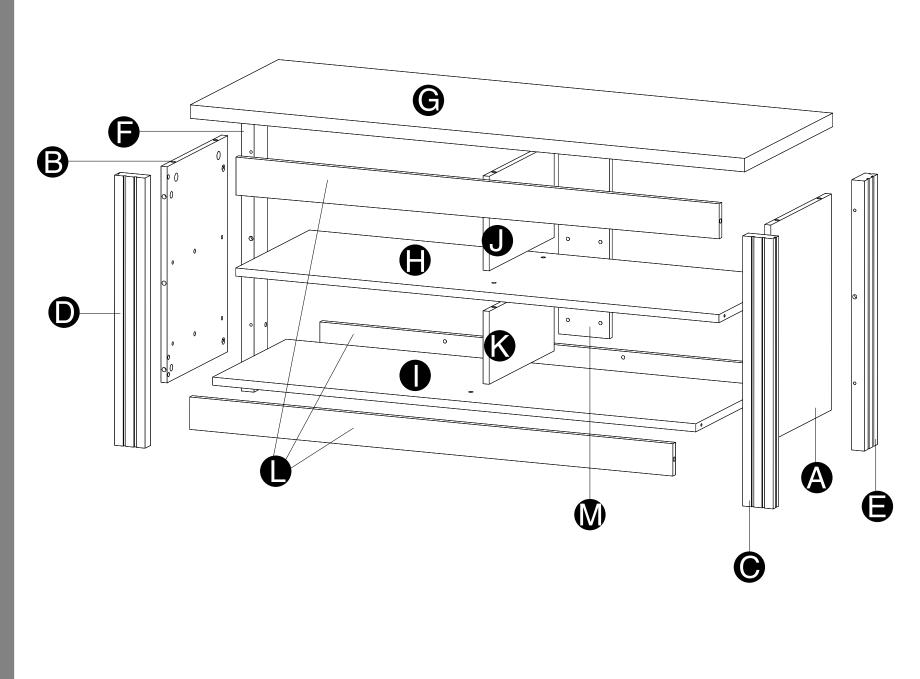

· Screw cam bolts(2) into legs(C ,D ,E ,F).

- · Insert dowels(3) into panel(B), then attach panels (D,F) to panel (B).
- · Insert and secure cam locks(1) to panel (B)to lock it.

- · Insert dowels(3) into panel(A), then attach panels (C,E) to panel (A).
- · Insert and secure cam locks(1) to panel(A) to lock it.

· Screw cam bolts(2) into panel (H).

· Screw cam bolts(2) into panel (I).

INSTALLATION STEPS

· Screw cam bolts(2) into panel (G).

· Attach panel (G) to panels(A,B,J,L), then Insert and secure cam locks(1) to panels (A,B,J,L) to lock it.