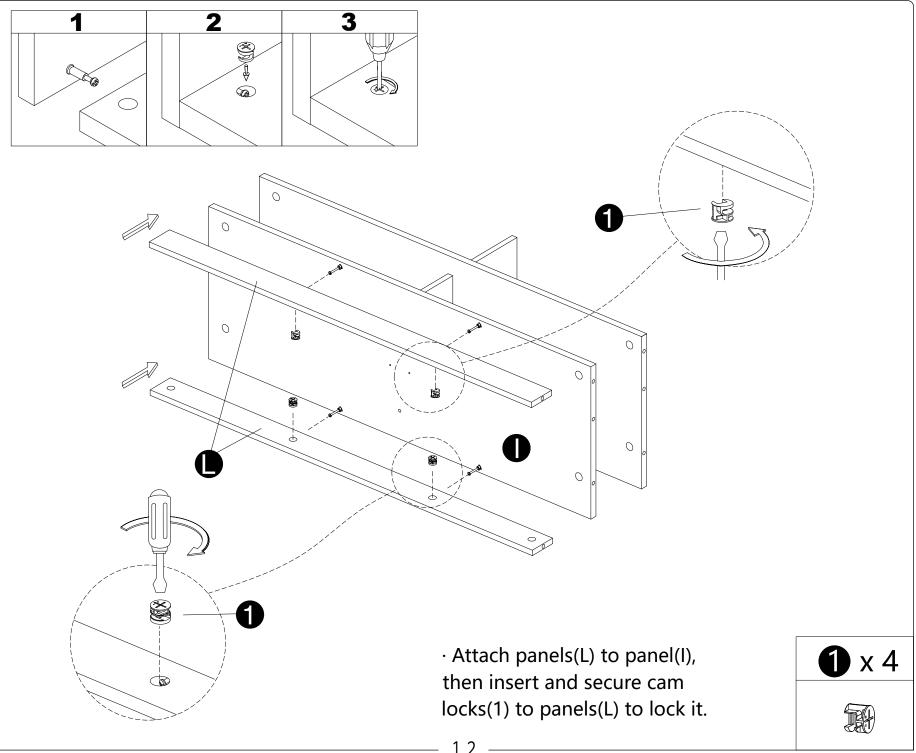

· Screw cam bolts(2) into panel (H).

· Screw cam bolts(2) into panel (I).

INSTALLATION STEPS

· Screw cam bolts(2) into panel (G).

· Attach panel (G) to panels(A,B,J,L), then Insert and secure cam locks(1) to panels (A,B,J,L) to lock it.