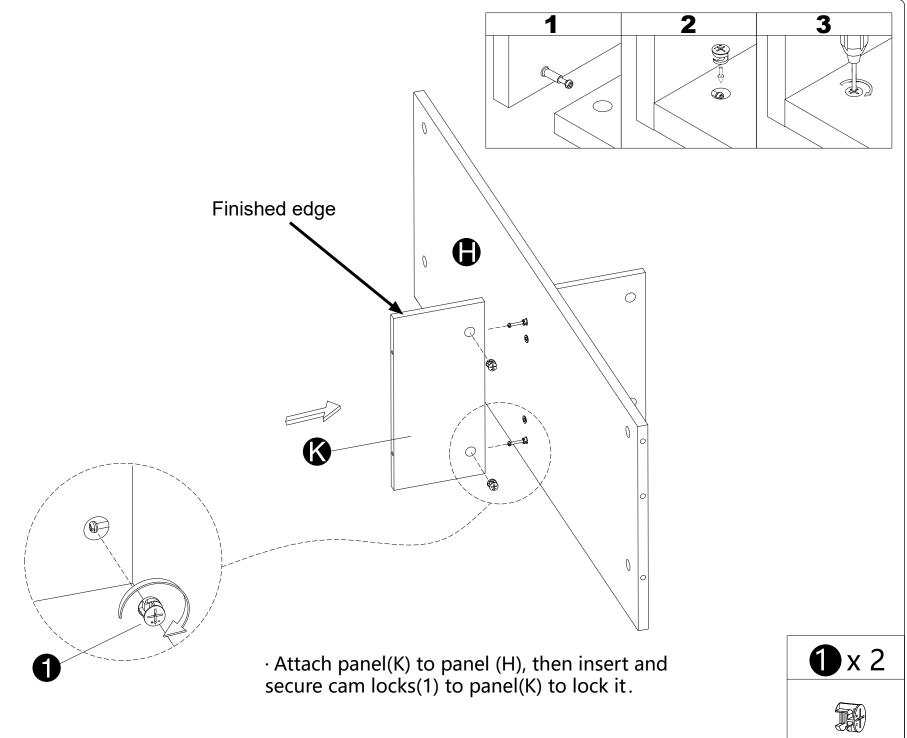

|                   | AMM)         |
| STICKER                                                            | M4 ALLEN KEY  | PVC NAIL WITH PIN | SCREW        |
| <b>5</b> x 2                                                       | <b>6</b> x 1  | <b>⑦</b> x 4      | <b>8</b> x 3 |
| LEG Tools Required (Not included)  Philips head screwdriver Hammer |               |                   |              |



· Screw cam bolts(2) into legs(C ,D ,E ,F).







- · Insert dowels(3) into panel(B), then attach panels (D,F) to panel (B).
- · Insert and secure cam locks(1) to panel (B)to lock it.









- · Insert dowels(3) into panel(A), then attach panels (C,E) to panel (A).
- · Insert and secure cam locks(1) to panel(A) to lock it.







· Screw cam bolts(2) into panel (H).











· Screw cam bolts(2) into panel (I).







INSTALLATION STEPS













· Screw cam bolts(2) into panel (G).







· Attach panel (G) to panels(A,B,J,L), then Insert and secure cam locks(1) to panels (A,B,J,L) to lock it.

2







18

INSTALLATION STEPS



### Dear customer:

Thanks for your purchase in our store.

Any questions, please contact us via **Support @ s-wampat.com**with below details:

1.Purchase platform & order number

2.Model number & Instruction version#

3. The detailed photo (faulty part, damage part, if some parts are missing,

please circle it/them on the manual instruction) and send us.





We'll reply as soon as we receive your message(usually within 24 hours).