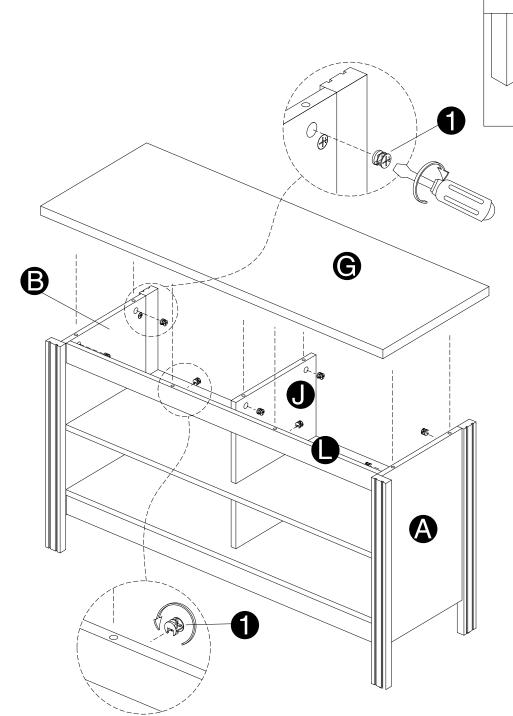

· Screw cam bolts(2) into panel (H).

· Screw cam bolts(2) into panel (I).

INSTALLATION STEPS

· Screw cam bolts(2) into panel (G).

· Attach panel (G) to panels(A,B,J,L), then Insert and secure cam locks(1) to panels (A,B,J,L) to lock it.