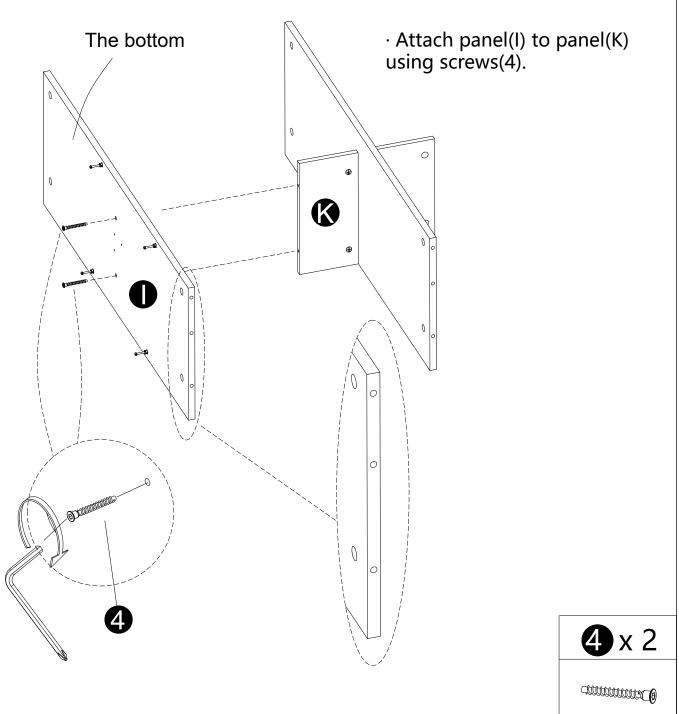

· Screw cam bolts(2) into panel (H).

· Screw cam bolts(2) into panel (I).

INSTALLATION STEPS

· Screw cam bolts(2) into panel (G).

· Attach panel (G) to panels(A,B,J,L), then Insert and secure cam locks(1) to panels (A,B,J,L) to lock it.