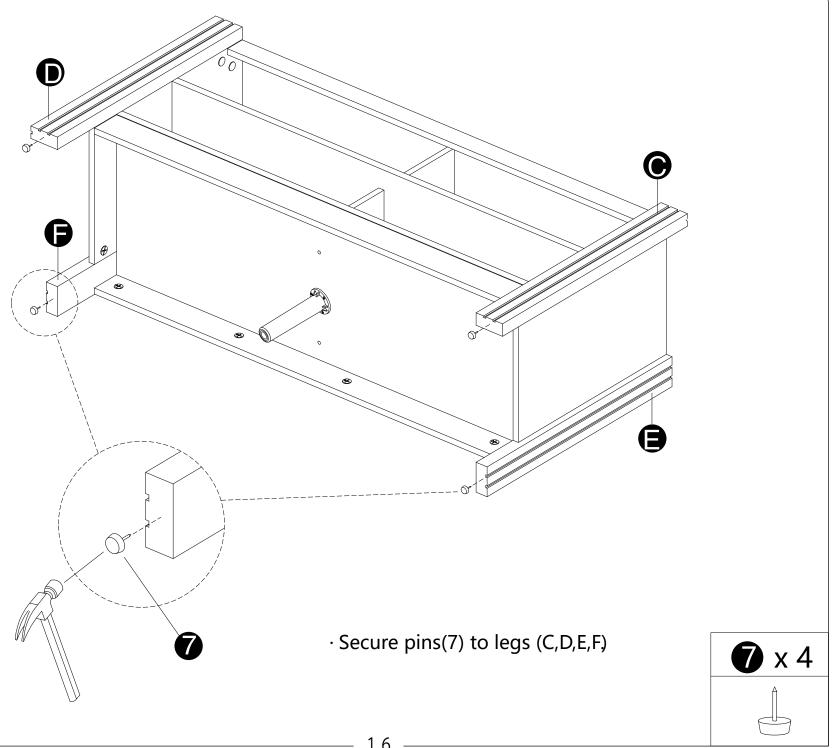

· Screw cam bolts(2) into legs(C ,D ,E ,F).

- · Insert dowels(3) into panel(B), then attach panels (D,F) to panel (B).
- · Insert and secure cam locks(1) to panel (B)to lock it.

- · Insert dowels(3) into panel(A), then attach panels (C,E) to panel (A).
- · Insert and secure cam locks(1) to panel(A) to lock it.