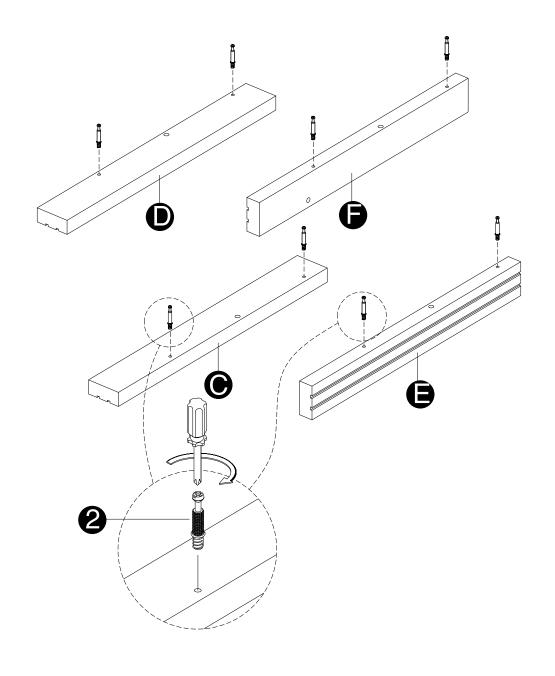

· Screw cam bolts(2) into legs(C ,D ,E ,F).

- · Insert dowels(3) into panel(B), then attach panels (D,F) to panel (B).
- · Insert and secure cam locks(1) to panel (B)to lock it.

- · Insert dowels(3) into panel(A), then attach panels (C,E) to panel (A).
- · Insert and secure cam locks(1) to panel(A) to lock it.