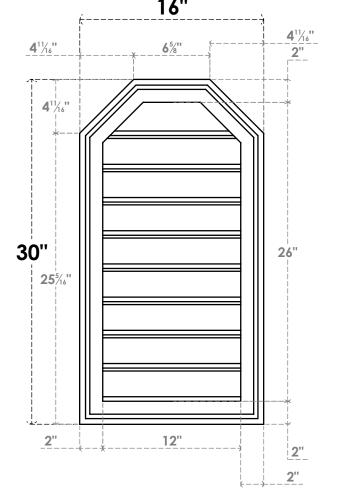

## GVPOT16X3002SF

16"W X 30"H OCTAGONAL TOP SURFACE MOUNT PVC GABLE VENT: FUNCTIONAL, W/ 2"W X 1-1/2"P BRICKMOULD FRAME

**VENTING AREA: 23.69 SQ IN** 

LOUVER HEIGHT: 2 7/8"

LOUVER QTY: 9

**FRONT** 

SIDE

EKENA MILLWORK 2300 WEST MAIN ST. CLARKSVILLE, TX 75426 TOLL FREE: 866-607-0453 WWW.EKENAMILLWORK.COM