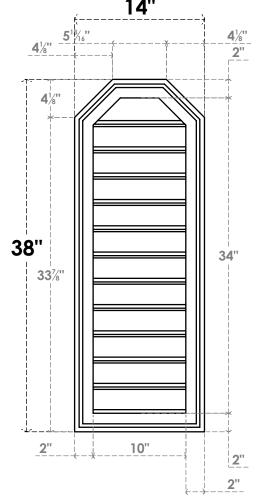

## GVPOT14X3802SF

14"W X 38"H OCTAGONAL TOP SURFACE MOUNT PVC GABLE VENT: FUNCTIONAL, W/ 2"W X 1-1/2"P BRICKMOULD FRAME
14"

**VENTING AREA: 27.45 SQ IN** 

LOUVER HEIGHT: 2 7/8"

LOUVER QTY: 12

**FRONT** 

**NOTES** 