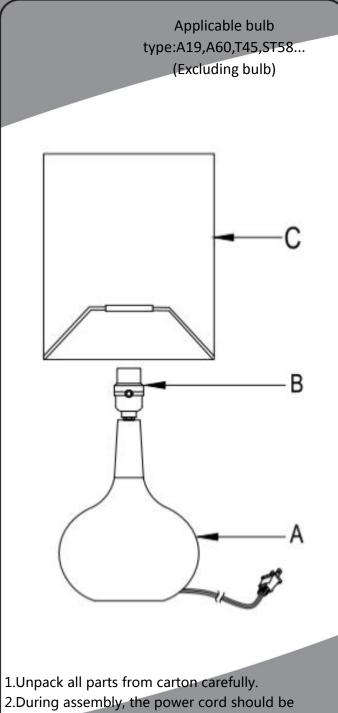

- prevented from twisting.
- 3.Place the shade(B)onto the lamp socket(C).

## **PARTS INCLUDED**

| Code | Part description | QTY |
|------|------------------|-----|
| Α    | Body             | 1   |
| В    | Lamp socket      | 1   |
| С    | Shade            | 1   |
|      |                  |     |
|      |                  |     |
|      |                  |     |
|      |                  |     |
|      |                  |     |
|      |                  |     |
|      |                  |     |