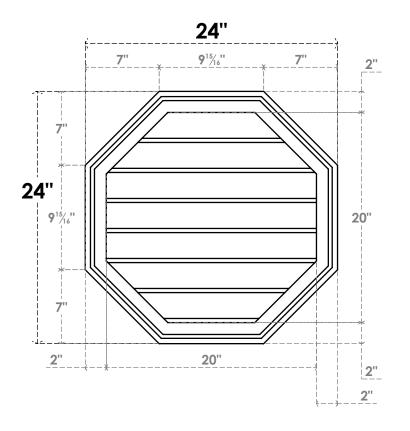

## GVPOC24X2402SN

24"W X 24"H OCTAGONAL SURFACE MOUNT PVC GABLE VENT: NON-FUNCTIONAL, W/ 2"W X 1-1/2"P BRICKMOULD FRAME

**FRONT** 

SIDE

LOUVER HEIGHT: 2 7/8"

LOUVER QTY: 7