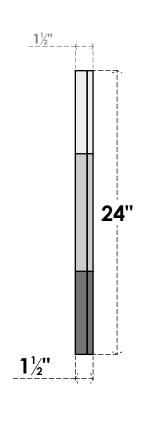

## GVPOC24X2402SN

24"W X 24"H OCTAGONAL SURFACE MOUNT PVC GABLE VENT: NON-FUNCTIONAL, W/ 2"W X 1-1/2"P BRICKMOULD FRAME

**FRONT** 

SIDE

LOUVER HEIGHT: 2 7/8"

LOUVER QTY: 7