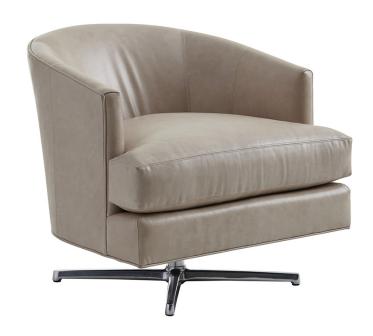

## **Graves Leather Chair Polished Chrome Base**

Item #:LL7654-11PSW

| DESCRIPTION  | The graceful barrel-back silhouette provides remarkable comfort, and the swivel base    |
|--------------|-----------------------------------------------------------------------------------------|
|              | gives a nod to modern contemporary styling. This chair is offered in three base options |
|              | and is available in both leather or in fabric as 7654-11PSW. Note the P indicates the   |
|              | polished chrome finished base.                                                          |
| DIMENSIONS   | 31W x 31D x 29H in.                                                                     |
| INSIDE WIDTH | 21 in.                                                                                  |
| INSIDE DEPTH | 22 in.                                                                                  |
| ARM HEIGHT   | 26½ in.                                                                                 |
| SEAT HEIGHT  | 17½ in.                                                                                 |