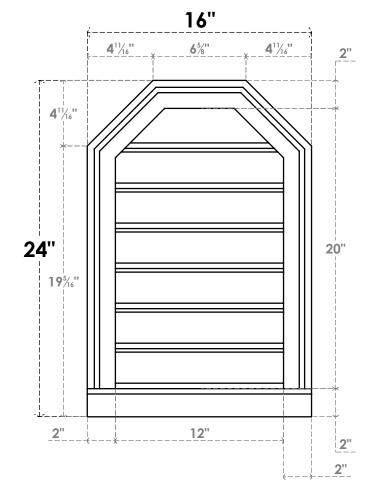

## GVPOT16X2403SF

16"W X 24"H OCTAGONAL TOP SURFACE MOUNT PVC GABLE VENT: FUNCTIONAL, W/ 2"W X 2"P **BRICKMOULD SILL FRAME** 

**VENTING AREA: 17.67 SQ IN** 

LOUVER HEIGHT: 2 7/8"

LOUVER QTY: 7

**FRONT** 

SIDE