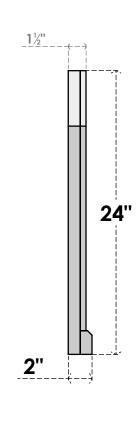

## GVPOT16X2403SF

16"W X 24"H OCTAGONAL TOP SURFACE MOUNT PVC GABLE VENT: FUNCTIONAL, W/ 2"W X 2"P **BRICKMOULD SILL FRAME** 

**VENTING AREA: 17.67 SQ IN** 

LOUVER HEIGHT: 2 7/8"

LOUVER QTY: 7

**FRONT** 

SIDE