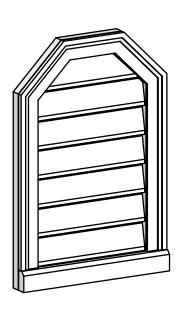

## GVPOT16X2403SF

16"W X 24"H OCTAGONAL TOP SURFACE MOUNT PVC GABLE VENT: FUNCTIONAL, W/ 2"W X 2"P **BRICKMOULD SILL FRAME** 

**VENTING AREA: 17.67 SQ IN** 

LOUVER HEIGHT: 2 7/8"

LOUVER QTY: 7

**FRONT** 

SIDE