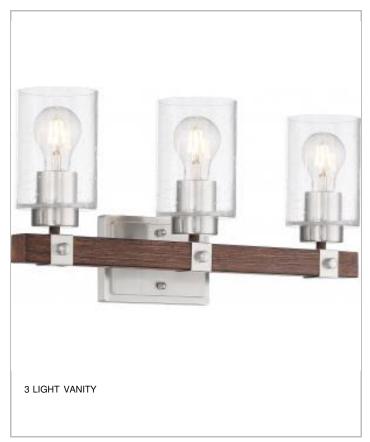

| General                   |                              |
|---------------------------|------------------------------|
| Finish                    | Brushed Nickel / Nutmeg Wood |
| Number of Lamps           | 3                            |
| Height (in.)              | 10.00                        |
| Width (in.)               | 20.25                        |
| Extension (in.)           | 6.50                         |
| Indoor or Outdoor Fixture | Indoor                       |

| Specifications       |                            |
|----------------------|----------------------------|
| Base                 | Medium                     |
| Bulb Type            | Incandescent               |
| Max Wattage          | 60                         |
| Voltage              | 120V                       |
| Bulb Included        | No                         |
| Weight (lb.)         | 2.44                       |
| Up/Down Installation | Up/Down                    |
| Fixture Type         | Vanity                     |
| Fixture Material     | Clear Seeded Glass / Steel |