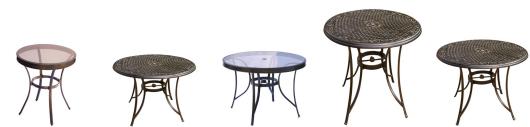

The transforms any backyard into an elegant outdoor dining area with its superior quality and warm, rustic charm. This collection includes a variety of dining table options, offered in various shapes and sizes, that cater to your desired seat quantity and size of your outdoor space. Each piece is constructed with durable aluminum frames that are polished with a weather-protective coating that repels moisture and UV harm. Open-cast accents swirl across the back of each chair and cast tabletop, creating an elegant display of craftsmanship found throughout the entire collection.

## **Features**

- Durable all-weather construction with rust-resistant aluminum frames
- Configuration options range from 3-piece bistro sets to 11-piece dining groups
- Cast- or glass-top dining tables offered in various shapes and sizes
- Fire pit tables available for day-to-night entertaining
- Foam seat cushions included with each chair and bench
- Cushions available in Autumn Berry, Blue, and Natural Oat fabric options
- All cushions secure to frame with hook-and-loop fasteners

| FEATURES                  | 32" CAST-TOP<br>BISTRO              | 30" GLASS-TOP<br>BISTRO | 48" CAST-TOP<br>DINING              | 47" GLASS-TOP<br>DINING | 60" CAST-TOP<br>HIGH-DINING | 60" CAST-TOP<br>DINING |
|---------------------------|-------------------------------------|-------------------------|-------------------------------------|-------------------------|-----------------------------|------------------------|
| SHAPE                     | Round                               | Round                   | Round                               | Round                   | Round                       | Round                  |
| FINISH                    | Oil-Rubbed Bronze<br>Weathered Gray | Oil-Rubbed Bronze       | Oil-Rubbed Bronze<br>Weathered Gray | Oil-Rubbed Bronze       | Oil-Rubbed Bronze           | Oil-Rubbed Bronze      |
| OVERALL<br>DIMENSIONS     | 32"L x 32"W x 28.5"H                | 30"L x 30"W x 29"H      | 48"L x 48"W x 28"H                  | 47"L x 47"W x 29.5"H    | 60"L x 60"W x 36"H          | 60"L x 60"W x 28"H     |
| OVERALL WEIGHT            | 19.5 lbs.                           | 18.7 lbs.               | 49.4 lbs.                           | 50.7 lbs.               | 85.9 lbs.                   | 67.9 lbs.              |
| TABLETOP<br>MATERIAL      | Cast Aluminum                       | Tempered Glass          | Cast Aluminum                       | Tempered Glass          | Cast Aluminum               | Cast Aluminum          |
| WEIGHT CAPACITY           | 200 lbs.                            | 150 lbs.                | 300 lbs.                            | 200 lbs.                | 250 lbs.                    | 300 lbs.               |
| SEAT<br>ACCOMMODATION     | Up to 2 people                      | Up to 2 people          | Up to 4 people                      | Up to 4 people          | Up to 6 people              | Up to 6 people         |
| UMBRELLA<br>COMPATIBILITY | No                                  | No                      | Yes                                 | Yes                     | Yes                         | Yes                    |