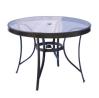

The transforms any backyard into an elegant outdoor dining area with its superior quality and warm, rustic charm. This collection includes a variety of dining table options, offered in various shapes and sizes, that cater to your desired seat quantity and size of your outdoor space. Each piece is constructed with durable aluminum frames that are polished with a weather-protective coating that repels moisture and UV harm. Open-cast accents swirl across the back of each chair and cast tabletop, creating an elegant display of craftsmanship found throughout the entire collection.

| FEATURES                  | 32" CAST-TOP<br>BISTRO              | 30" GLASS-TOP<br>BISTRO | 48" CAST-TOP<br>DINING              | 47" GLASS-TOP<br>DINING | 60" CAST-TOP<br>HIGH-DINING | 60" CAST-TOP<br>DINING |
|---------------------------|-------------------------------------|-------------------------|-------------------------------------|-------------------------|-----------------------------|------------------------|
| SHAPE                     | Round                               | Round                   | Round                               | Round                   | Round                       | Round                  |
| FINISH                    | Oil-Rubbed Bronze<br>Weathered Gray | Oil-Rubbed Bronze       | Oil-Rubbed Bronze<br>Weathered Gray | Oil-Rubbed Bronze       | Oil-Rubbed Bronze           | Oil-Rubbed Bronze      |
| OVERALL<br>DIMENSIONS     | 32"L x 32"W x 28.5"H                | 30"L x 30"W x 29"H      | 48"L x 48"W x 28"H                  | 47"L x 47"W x 29.5"H    | 60"L x 60"W x 36"H          | 60"L x 60"W x 28"H     |
| OVERALL WEIGHT            | 19.5 lbs.                           | 18.7 lbs.               | 49.4 lbs.                           | 50.7 lbs.               | 85.9 lbs.                   | 67.9 lbs.              |
| TABLETOP<br>MATERIAL      | Cast Aluminum                       | Tempered Glass          | Cast Aluminum                       | Tempered Glass          | Cast Aluminum               | Cast Aluminum          |
| WEIGHT CAPACITY           | 200 lbs.                            | 150 lbs.                | 300 lbs.                            | 200 lbs.                | 250 lbs.                    | 300 lbs.               |
| SEAT<br>ACCOMMODATION     | Up to 2 people                      | Up to 2 people          | Up to 4 people                      | Up to 4 people          | Up to 6 people              | Up to 6 people         |
| UMBRELLA<br>COMPATIBILITY | No                                  | No                      | Yes                                 | Yes                     | Yes                         | Yes                    |