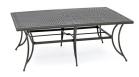

The transforms any backyard into an elegant outdoor dining area with its superior quality and warm, rustic charm. This collection includes a variety of dining table options, offered in various shapes and sizes, that cater to your desired seat quantity and size of your outdoor space. Each piece is constructed with durable aluminum frames that are polished with a weather-protective coating that repels moisture and UV harm. Open-cast accents swirl across the back of each chair and cast tabletop, creating an elegant display of craftsmanship found throughout the entire collection.

| FEATURES                  | 38" X 72"<br>CAST-TOP DINING        | 42" X 84"<br>CAST-TOP DINING                        | 42" X 84"<br>GLASS-TOP DINING | 60" X 60"<br>CAST-TOP DINING | 60" X 84"<br>CAST-TOP DINING |
|---------------------------|-------------------------------------|-----------------------------------------------------|-------------------------------|------------------------------|------------------------------|
| SHAPE                     | Rectangle                           | Rectangle                                           | Rectangle                     | Square                       | Rectangle                    |
| FINISH                    | Oil-Rubbed Bronze<br>Weathered Gray | Oil-Rubbed Bronze<br>Weathered Gray<br>Neutral Sand | Oil-Rubbed Bronze             | Oil-Rubbed Bronze            | Oil-Rubbed Bronze            |
| OVERALL<br>DIMENSIONS     | 38″L x 72″W x 28″H                  | 42″L x 84″W x 28″H                                  | 42″L x 84″W x 28″H            | 60″L x 60″W x 28″H           | 60"L x 84"W x 28"H           |
| OVERALL WEIGHT            | 82.9 lbs.                           | 83 lbs.                                             | 72.5 lbs.                     | 88.2 lbs.                    | 119 lbs.                     |
| TABLETOP<br>MATERIAL      | Cast Aluminum                       | Cast Aluminum                                       | Tempered Glass                | Cast Aluminum                | Cast Aluminum                |
| WEIGHT CAPACITY           | 350 lbs.                            | 350 lbs.                                            | 250 lbs.                      | 300 lbs.                     | 400 lbs.                     |
| SEAT<br>ACCOMMODATION     | Up to 6 people                      | Up to 8 people                                      | Up to 8 people                | Up to 8 people               | Up to 8 people               |
| UMBRELLA<br>COMPATIBILITY | Yes                                 | Yes                                                 | Yes                           | Yes                          | Yes                          |