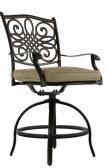

Swivel-action rockers are available as an alternate option to the traditional dining chair. These rockers perform a smooth, 360-degree spin and gentle rocking motion while you enjoy your meal. Plush seat cushions are provided with each chair and bench, offering additional comfort to your guests as you entertain in style.

Autumn Red

Natural Oat

Blue

| FEATURES                                              | DINING CHAIR                                        | SWIVEL CHAIR                                        | HIGH-DINING<br>SWIVEL CHAIR        |  |
|-------------------------------------------------------|-----------------------------------------------------|-----------------------------------------------------|------------------------------------|--|
| MOTION CAPABILITY                                     | MOTION CAPABILITY N/A                               |                                                     | 360° Spin                          |  |
| FINISH OPTIONS                                        | Oil-Rubbed Bronze<br>Weathered Gray<br>Neutral Sand | Oil-Rubbed Bronze<br>Weathered Gray<br>Neutral Sand | Oil-Rubbed Bronze                  |  |
| OVERALL DIMENSIONS                                    | 26.8"L x 24.8"W x 36.2"H                            | 26.8"L x 24.8"W x 36.2"H                            | 25.2″L x 24.8″W x 46.1″H           |  |
| OVERALL WEIGHT                                        | 9.8 lbs.                                            | 17.9 lbs.                                           | 22.7 lbs.                          |  |
| SEAT DIMENSIONS                                       | SEAT DIMENSIONS 19.1"L x 16.5"W x 15.4"H            |                                                     | 19.5″L x 16.9″W x 26.5″H           |  |
| CUSHION DIMENSIONS                                    | CUSHION DIMENSIONS 20"L x 22.2"W x 2.8"H            |                                                     | 20″L x 22.2″W x 2.8″H              |  |
| CUSION COLOR OPTIONS  Autumn Berry, Blue, Natural Oat |                                                     | Autumn Berry, Blue,<br>Natural Oat                  | Autumn Berry, Blue,<br>Natural Oat |  |
| WEIGHT CAPACITY (MAX)                                 | 225 lbs.                                            | 225 lbs.                                            | 225 lbs.                           |  |