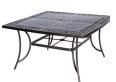

The transforms any backyard into an elegant outdoor dining area with its superior quality and warm, rustic charm. This collection includes a variety of dining table options, offered in various shapes and sizes, that cater to your desired seat quantity and size of your outdoor space. Each piece is constructed with durable aluminum frames that are polished with a weather-protective coating that repels moisture and UV harm. Open-cast accents swirl across the back of each chair and cast tabletop, creating an elegant display of craftsmanship found throughout the entire collection.

| FEATURES                  | 38" X 72"<br>CAST-TOP DINING        | 42" X 84"<br>CAST-TOP DINING                        | 42" X 84"<br>GLASS-TOP DINING | 60" X 60"<br>CAST-TOP DINING | 60" X 84"<br>CAST-TOP DINING |
|---------------------------|-------------------------------------|-----------------------------------------------------|-------------------------------|------------------------------|------------------------------|
| SHAPE                     | Rectangle                           | Rectangle                                           | Rectangle                     | Square                       | Rectangle                    |
| FINISH                    | Oil-Rubbed Bronze<br>Weathered Gray | Oil-Rubbed Bronze<br>Weathered Gray<br>Neutral Sand | Oil-Rubbed Bronze             | Oil-Rubbed Bronze            | Oil-Rubbed Bronze            |
| OVERALL<br>DIMENSIONS     | 38″L x 72″W x 28″H                  | 42″L x 84″W x 28″H                                  | 42″L x 84″W x 28″H            | 60″L x 60″W x 28″H           | 60"L x 84"W x 28"H           |
| OVERALL WEIGHT            | 82.9 lbs.                           | 83 lbs.                                             | 72.5 lbs.                     | 88.2 lbs.                    | 119 lbs.                     |
| TABLETOP<br>MATERIAL      | Cast Aluminum                       | Cast Aluminum                                       | Tempered Glass                | Cast Aluminum                | Cast Aluminum                |
| WEIGHT CAPACITY           | 350 lbs.                            | 350 lbs.                                            | 250 lbs.                      | 300 lbs.                     | 400 lbs.                     |
| SEAT<br>ACCOMMODATION     | Up to 6 people                      | Up to 8 people                                      | Up to 8 people                | Up to 8 people               | Up to 8 people               |
| UMBRELLA<br>COMPATIBILITY | Yes                                 | Yes                                                 | Yes                           | Yes                          | Yes                          |