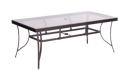

The transforms any backyard into an elegant outdoor dining area with its superior quality and warm, rustic charm. This collection includes a variety of dining table options, offered in various shapes and sizes, that cater to your desired seat quantity and size of your outdoor space. Each piece is constructed with durable aluminum frames that are polished with a weather-protective coating that repels moisture and UV harm. Open-cast accents swirl across the back of each chair and cast tabletop, creating an elegant display of craftsmanship found throughout the entire collection.

| FEATURES                  | 38" X 72"<br>CAST-TOP DINING        | 42" X 84"<br>CAST-TOP DINING                        | 42" X 84"<br>GLASS-TOP DINING | 60" X 60"<br>CAST-TOP DINING | 60" X 84"<br>CAST-TOP DINING |
|---------------------------|-------------------------------------|-----------------------------------------------------|-------------------------------|------------------------------|------------------------------|
| SHAPE                     | Rectangle                           | Rectangle                                           | Rectangle                     | Square                       | Rectangle                    |
| FINISH                    | Oil-Rubbed Bronze<br>Weathered Gray | Oil-Rubbed Bronze<br>Weathered Gray<br>Neutral Sand | Oil-Rubbed Bronze             | Oil-Rubbed Bronze            | Oil-Rubbed Bronze            |
| OVERALL<br>DIMENSIONS     | 38″L x 72″W x 28″H                  | 42″L x 84″W x 28″H                                  | 42″L x 84″W x 28″H            | 60″L x 60″W x 28″H           | 60"L x 84"W x 28"H           |
| OVERALL WEIGHT            | 82.9 lbs.                           | 83 lbs.                                             | 72.5 lbs.                     | 88.2 lbs.                    | 119 lbs.                     |
| TABLETOP<br>MATERIAL      | Cast Aluminum                       | Cast Aluminum                                       | Tempered Glass                | Cast Aluminum                | Cast Aluminum                |
| WEIGHT CAPACITY           | 350 lbs.                            | 350 lbs.                                            | 250 lbs.                      | 300 lbs.                     | 400 lbs.                     |
| SEAT<br>ACCOMMODATION     | Up to 6 people                      | Up to 8 people                                      | Up to 8 people                | Up to 8 people               | Up to 8 people               |
| UMBRELLA<br>COMPATIBILITY | Yes                                 | Yes                                                 | Yes                           | Yes                          | Yes                          |