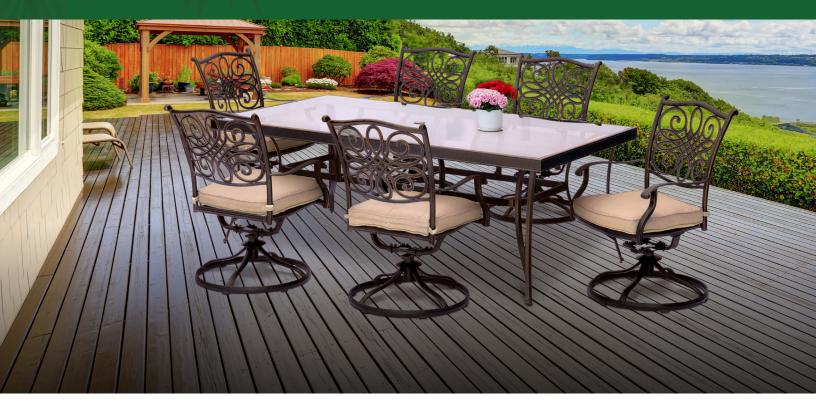

The transforms any backyard into an elegant outdoor dining area with its superior quality and warm, rustic charm. This collection includes a variety of dining table options, offered in various shapes and sizes, that cater to your desired seat quantity and size of your outdoor space. Each piece is constructed with durable aluminum frames that are polished with a weather-protective coating that repels moisture and UV harm. Open-cast accents swirl across the back of each chair and cast tabletop, creating an elegant display of craftsmanship found throughout the entire collection.

Swivel-action rockers are available as an alternate option to the traditional dining chair. These rockers perform a smooth, 360-degree spin and gentle rocking motion while you enjoy your meal. Plush seat cushions are provided with each chair and bench, offering additional comfort to your guests as you entertain in style.