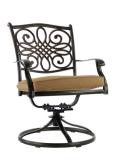

Swivel-action rockers are available as an alternate option to the traditional dining chair. These rockers perform a smooth, 360-degree spin and gentle rocking motion while you enjoy your meal. Plush seat cushions are provided with each chair and bench, offering additional comfort to your guests as you entertain in style.

Autumn Red

Natural Oat

Blue

| FEATURES                                              | DINING CHAIR                                        | SWIVEL CHAIR                                        | HIGH-DINING<br>SWIVEL CHAIR        |  |
|-------------------------------------------------------|-----------------------------------------------------|-----------------------------------------------------|------------------------------------|--|
| MOTION CAPABILITY                                     | MOTION CAPABILITY N/A                               |                                                     | 360° Spin                          |  |
| FINISH OPTIONS                                        | Oil-Rubbed Bronze<br>Weathered Gray<br>Neutral Sand | Oil-Rubbed Bronze<br>Weathered Gray<br>Neutral Sand | Oil-Rubbed Bronze                  |  |
| OVERALL DIMENSIONS                                    | 26.8"L x 24.8"W x 36.2"H                            | 26.8"L x 24.8"W x 36.2"H                            | 25.2″L x 24.8″W x 46.1″H           |  |
| OVERALL WEIGHT                                        | 9.8 lbs.                                            | 17.9 lbs.                                           | 22.7 lbs.                          |  |
| SEAT DIMENSIONS                                       | SEAT DIMENSIONS 19.1"L x 16.5"W x 15.4"H            |                                                     | 19.5″L x 16.9″W x 26.5″H           |  |
| CUSHION DIMENSIONS                                    | CUSHION DIMENSIONS 20"L x 22.2"W x 2.8"H            |                                                     | 20″L x 22.2″W x 2.8″H              |  |
| CUSION COLOR OPTIONS  Autumn Berry, Blue, Natural Oat |                                                     | Autumn Berry, Blue,<br>Natural Oat                  | Autumn Berry, Blue,<br>Natural Oat |  |
| WEIGHT CAPACITY (MAX)                                 | 225 lbs.                                            | 225 lbs.                                            | 225 lbs.                           |  |