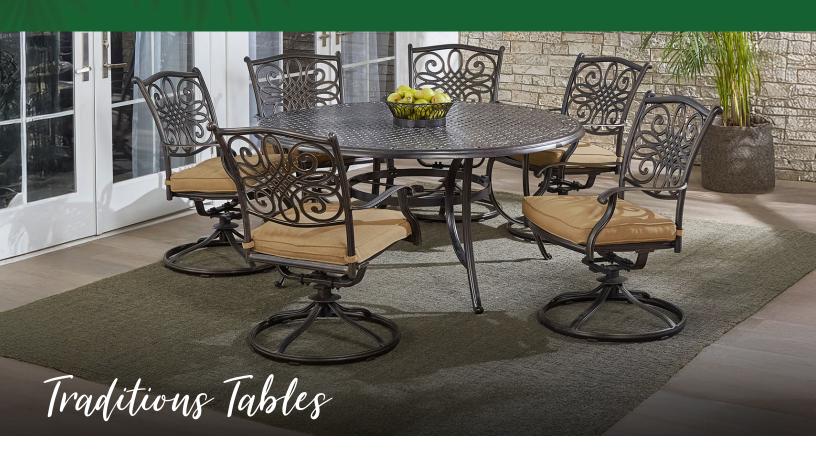

The transforms any backyard into an elegant outdoor dining area with its superior quality and warm, rustic charm. This collection includes a variety of dining table options, offered in various shapes and sizes, that cater to your desired seat quantity and size of your outdoor space. Each piece is constructed with durable aluminum frames that are polished with a weather-protective coating that repels moisture and UV harm. Open-cast accents swirl across the back of each chair and cast tabletop, creating an elegant display of craftsmanship found throughout the entire collection.

Swivel-action rockers are available as an alternate option to the traditional dining chair. These rockers perform a smooth, 360-degree spin and gentle rocking motion while you enjoy your meal. Plush seat cushions are provided with each chair and bench, offering additional comfort to your guests as you entertain in style.

| FEATURES                  | 32" CAST-TOP<br>BISTRO              | 30" GLASS-TOP<br>BISTRO | 48" CAST-TOP<br>DINING              | 47" GLASS-TOP<br>DINING | 60" CAST-TOP<br>HIGH-DINING | 60" CAST-TOP<br>DINING |
|---------------------------|-------------------------------------|-------------------------|-------------------------------------|-------------------------|-----------------------------|------------------------|
| SHAPE                     | Round                               | Round                   | Round                               | Round                   | Round                       | Round                  |
| FINISH                    | Oil-Rubbed Bronze<br>Weathered Gray | Oil-Rubbed Bronze       | Oil-Rubbed Bronze<br>Weathered Gray | Oil-Rubbed Bronze       | Oil-Rubbed Bronze           | Oil-Rubbed Bronze      |
| OVERALL<br>DIMENSIONS     | 32"L x 32"W x 28.5"H                | 30"L x 30"W x 29"H      | 48"L x 48"W x 28"H                  | 47"L x 47"W x 29.5"H    | 60"L x 60"W x 36"H          | 60"L x 60"W x 28"H     |
| OVERALL WEIGHT            | 19.5 lbs.                           | 18.7 lbs.               | 49.4 lbs.                           | 50.7 lbs.               | 85.9 lbs.                   | 67.9 lbs.              |
| TABLETOP<br>MATERIAL      | Cast Aluminum                       | Tempered Glass          | Cast Aluminum                       | Tempered Glass          | Cast Aluminum               | Cast Aluminum          |
| WEIGHT CAPACITY           | 200 lbs.                            | 150 lbs.                | 300 lbs.                            | 200 lbs.                | 250 lbs.                    | 300 lbs.               |
| SEAT<br>ACCOMMODATION     | Up to 2 people                      | Up to 2 people          | Up to 4 people                      | Up to 4 people          | Up to 6 people              | Up to 6 people         |
| UMBRELLA<br>COMPATIBILITY | No                                  | No                      | Yes                                 | Yes                     | Yes                         | Yes                    |

| FEATURES                  | 38" X 72"<br>CAST-TOP DINING        | 42" X 84"<br>CAST-TOP DINING                        | 42" X 84"<br>GLASS-TOP DINING | 60" X 60"<br>CAST-TOP DINING | 60" X 84"<br>CAST-TOP DINING |
|---------------------------|-------------------------------------|-----------------------------------------------------|-------------------------------|------------------------------|------------------------------|
| SHAPE                     | Rectangle                           | Rectangle                                           | Rectangle                     | Square                       | Rectangle                    |
| FINISH                    | Oil-Rubbed Bronze<br>Weathered Gray | Oil-Rubbed Bronze<br>Weathered Gray<br>Neutral Sand | Oil-Rubbed Bronze             | Oil-Rubbed Bronze            | Oil-Rubbed Bronze            |
| OVERALL<br>DIMENSIONS     | 38″L x 72″W x 28″H                  | 42″L x 84″W x 28″H                                  | 42″L x 84″W x 28″H            | 60″L x 60″W x 28″H           | 60"L x 84"W x 28"H           |
| OVERALL WEIGHT            | 82.9 lbs.                           | 83 lbs.                                             | 72.5 lbs.                     | 88.2 lbs.                    | 119 lbs.                     |
| TABLETOP<br>MATERIAL      | Cast Aluminum                       | Cast Aluminum                                       | Tempered Glass                | Cast Aluminum                | Cast Aluminum                |
| WEIGHT CAPACITY           | 350 lbs.                            | 350 lbs.                                            | 250 lbs.                      | 300 lbs.                     | 400 lbs.                     |
| SEAT<br>ACCOMMODATION     | Up to 6 people                      | Up to 8 people                                      | Up to 8 people                | Up to 8 people               | Up to 8 people               |
| UMBRELLA<br>COMPATIBILITY | Yes                                 | Yes                                                 | Yes                           | Yes                          | Yes                          |