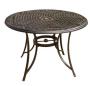

The transforms any backyard into an elegant outdoor dining area with its superior quality and warm, rustic charm. This collection includes a variety of dining table options, offered in various shapes and sizes, that cater to your desired seat quantity and size of your outdoor space. Each piece is constructed with durable aluminum frames that are polished with a weather-protective coating that repels moisture and UV harm. Open-cast accents swirl across the back of each chair and cast tabletop, creating an elegant display of craftsmanship found throughout the entire collection.

| FEATURES                  | 32" CAST-TOP<br>BISTRO              | 30" GLASS-TOP<br>BISTRO | 48" CAST-TOP<br>DINING              | 47" GLASS-TOP<br>DINING | 60" CAST-TOP<br>HIGH-DINING | 60" CAST-TOP<br>DINING |
|---------------------------|-------------------------------------|-------------------------|-------------------------------------|-------------------------|-----------------------------|------------------------|
| SHAPE                     | Round                               | Round                   | Round                               | Round                   | Round                       | Round                  |
| FINISH                    | Oil-Rubbed Bronze<br>Weathered Gray | Oil-Rubbed Bronze       | Oil-Rubbed Bronze<br>Weathered Gray | Oil-Rubbed Bronze       | Oil-Rubbed Bronze           | Oil-Rubbed Bronze      |
| OVERALL<br>DIMENSIONS     | 32"L x 32"W x 28.5"H                | 30"L x 30"W x 29"H      | 48"L x 48"W x 28"H                  | 47"L x 47"W x 29.5"H    | 60"L x 60"W x 36"H          | 60"L x 60"W x 28"H     |
| OVERALL WEIGHT            | 19.5 lbs.                           | 18.7 lbs.               | 49.4 lbs.                           | 50.7 lbs.               | 85.9 lbs.                   | 67.9 lbs.              |
| TABLETOP<br>MATERIAL      | Cast Aluminum                       | Tempered Glass          | Cast Aluminum                       | Tempered Glass          | Cast Aluminum               | Cast Aluminum          |
| WEIGHT CAPACITY           | 200 lbs.                            | 150 lbs.                | 300 lbs.                            | 200 lbs.                | 250 lbs.                    | 300 lbs.               |
| SEAT<br>ACCOMMODATION     | Up to 2 people                      | Up to 2 people          | Up to 4 people                      | Up to 4 people          | Up to 6 people              | Up to 6 people         |
| UMBRELLA<br>COMPATIBILITY | No                                  | No                      | Yes                                 | Yes                     | Yes                         | Yes                    |