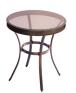

The transforms any backyard into an elegant outdoor dining area with its superior quality and warm, rustic charm. This collection includes a variety of dining table options, offered in various shapes and sizes, that cater to your desired seat quantity and size of your outdoor space. Each piece is constructed with durable aluminum frames that are polished with a weather-protective coating that repels moisture and UV harm. Open-cast accents swirl across the back of each chair and cast tabletop, creating an elegant display of craftsmanship found throughout the entire collection.

| FEATURES                  | 32" CAST-TOP<br>BISTRO              | 30" GLASS-TOP<br>BISTRO | 48" CAST-TOP<br>DINING              | 47" GLASS-TOP<br>DINING | 60" CAST-TOP<br>HIGH-DINING | 60" CAST-TOP<br>DINING |
|---------------------------|-------------------------------------|-------------------------|-------------------------------------|-------------------------|-----------------------------|------------------------|
| SHAPE                     | Round                               | Round                   | Round                               | Round                   | Round                       | Round                  |
| FINISH                    | Oil-Rubbed Bronze<br>Weathered Gray | Oil-Rubbed Bronze       | Oil-Rubbed Bronze<br>Weathered Gray | Oil-Rubbed Bronze       | Oil-Rubbed Bronze           | Oil-Rubbed Bronze      |
| OVERALL<br>DIMENSIONS     | 32"L x 32"W x 28.5"H                | 30"L x 30"W x 29"H      | 48"L x 48"W x 28"H                  | 47"L x 47"W x 29.5"H    | 60"L x 60"W x 36"H          | 60"L x 60"W x 28"H     |
| OVERALL WEIGHT            | 19.5 lbs.                           | 18.7 lbs.               | 49.4 lbs.                           | 50.7 lbs.               | 85.9 lbs.                   | 67.9 lbs.              |
| TABLETOP<br>MATERIAL      | Cast Aluminum                       | Tempered Glass          | Cast Aluminum                       | Tempered Glass          | Cast Aluminum               | Cast Aluminum          |
| WEIGHT CAPACITY           | 200 lbs.                            | 150 lbs.                | 300 lbs.                            | 200 lbs.                | 250 lbs.                    | 300 lbs.               |
| SEAT<br>ACCOMMODATION     | Up to 2 people                      | Up to 2 people          | Up to 4 people                      | Up to 4 people          | Up to 6 people              | Up to 6 people         |
| UMBRELLA<br>COMPATIBILITY | No                                  | No                      | Yes                                 | Yes                     | Yes                         | Yes                    |