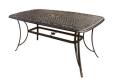

The transforms any backyard into an elegant outdoor dining area with its superior quality and warm, rustic charm. This collection includes a variety of dining table options, offered in various shapes and sizes, that cater to your desired seat quantity and size of your outdoor space. Each piece is constructed with durable aluminum frames that are polished with a weather-protective coating that repels moisture and UV harm. Open-cast accents swirl across the back of each chair and cast tabletop, creating an elegant display of craftsmanship found throughout the entire collection.

| FEATURES                  | 32" CAST-TOP<br>BISTRO              | 30" GLASS-TOP<br>BISTRO | 48" CAST-TOP<br>DINING              | 47" GLASS-TOP<br>DINING | 60" CAST-TOP<br>HIGH-DINING | 60" CAST-TOP<br>DINING |
|---------------------------|-------------------------------------|-------------------------|-------------------------------------|-------------------------|-----------------------------|------------------------|
| SHAPE                     | Round                               | Round                   | Round                               | Round                   | Round                       | Round                  |
| FINISH                    | Oil-Rubbed Bronze<br>Weathered Gray | Oil-Rubbed Bronze       | Oil-Rubbed Bronze<br>Weathered Gray | Oil-Rubbed Bronze       | Oil-Rubbed Bronze           | Oil-Rubbed Bronze      |
| OVERALL<br>DIMENSIONS     | 32"L x 32"W x 28.5"H                | 30"L x 30"W x 29"H      | 48"L x 48"W x 28"H                  | 47"L x 47"W x 29.5"H    | 60"L x 60"W x 36"H          | 60"L x 60"W x 28"H     |
| OVERALL WEIGHT            | 19.5 lbs.                           | 18.7 lbs.               | 49.4 lbs.                           | 50.7 lbs.               | 85.9 lbs.                   | 67.9 lbs.              |
| TABLETOP<br>MATERIAL      | Cast Aluminum                       | Tempered Glass          | Cast Aluminum                       | Tempered Glass          | Cast Aluminum               | Cast Aluminum          |
| WEIGHT CAPACITY           | 200 lbs.                            | 150 lbs.                | 300 lbs.                            | 200 lbs.                | 250 lbs.                    | 300 lbs.               |
| SEAT<br>ACCOMMODATION     | Up to 2 people                      | Up to 2 people          | Up to 4 people                      | Up to 4 people          | Up to 6 people              | Up to 6 people         |
| UMBRELLA<br>COMPATIBILITY | No                                  | No                      | Yes                                 | Yes                     | Yes                         | Yes                    |