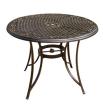

The transforms any backyard into an elegant outdoor dining area with its superior quality and warm, rustic charm. This collection includes a variety of dining table options, offered in various shapes and sizes, that cater to your desired seat quantity and size of your outdoor space. Each piece is constructed with durable aluminum frames that are polished with a weather-protective coating that repels moisture and UV harm. Open-cast accents swirl across the back of each chair and cast tabletop, creating an elegant display of craftsmanship found throughout the entire collection.

| FEATURES                  | 32" CAST-TOP<br>BISTRO              | 30" GLASS-TOP<br>BISTRO | 48" CAST-TOP<br>DINING              | 47" GLASS-TOP<br>DINING | 60" CAST-TOP<br>HIGH-DINING | 60" CAST-TOP<br>DINING |
|---------------------------|-------------------------------------|-------------------------|-------------------------------------|-------------------------|-----------------------------|------------------------|
| SHAPE                     | Round                               | Round                   | Round                               | Round                   | Round                       | Round                  |
| FINISH                    | Oil-Rubbed Bronze<br>Weathered Gray | Oil-Rubbed Bronze       | Oil-Rubbed Bronze<br>Weathered Gray | Oil-Rubbed Bronze       | Oil-Rubbed Bronze           | Oil-Rubbed Bronze      |
| OVERALL<br>DIMENSIONS     | 32"L x 32"W x 28.5"H                | 30"L x 30"W x 29"H      | 48"L x 48"W x 28"H                  | 47"L x 47"W x 29.5"H    | 60"L x 60"W x 36"H          | 60"L x 60"W x 28"H     |
| OVERALL WEIGHT            | 19.5 lbs.                           | 18.7 lbs.               | 49.4 lbs.                           | 50.7 lbs.               | 85.9 lbs.                   | 67.9 lbs.              |
| TABLETOP<br>MATERIAL      | Cast Aluminum                       | Tempered Glass          | Cast Aluminum                       | Tempered Glass          | Cast Aluminum               | Cast Aluminum          |
| WEIGHT CAPACITY           | 200 lbs.                            | 150 lbs.                | 300 lbs.                            | 200 lbs.                | 250 lbs.                    | 300 lbs.               |
| SEAT<br>ACCOMMODATION     | Up to 2 people                      | Up to 2 people          | Up to 4 people                      | Up to 4 people          | Up to 6 people              | Up to 6 people         |
| UMBRELLA<br>COMPATIBILITY | No                                  | No                      | Yes                                 | Yes                     | Yes                         | Yes                    |