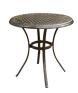

| FEATURES                  | 32" CAST-TOP<br>BISTRO              | 30" GLASS-TOP<br>BISTRO | 48" CAST-TOP<br>DINING              | 47" GLASS-TOP<br>DINING | 60" CAST-TOP<br>HIGH-DINING | 60" CAST-TOP<br>DINING |
|---------------------------|-------------------------------------|-------------------------|-------------------------------------|-------------------------|-----------------------------|------------------------|
| SHAPE                     | Round                               | Round                   | Round                               | Round                   | Round                       | Round                  |
| FINISH                    | Oil-Rubbed Bronze<br>Weathered Gray | Oil-Rubbed Bronze       | Oil-Rubbed Bronze<br>Weathered Gray | Oil-Rubbed Bronze       | Oil-Rubbed Bronze           | Oil-Rubbed Bronze      |
| OVERALL<br>DIMENSIONS     | 32"L x 32"W x 28.5"H                | 30"L x 30"W x 29"H      | 48"L x 48"W x 28"H                  | 47"L x 47"W x 29.5"H    | 60"L x 60"W x 36"H          | 60"L x 60"W x 28"H     |
| OVERALL WEIGHT            | 19.5 lbs.                           | 18.7 lbs.               | 49.4 lbs.                           | 50.7 lbs.               | 85.9 lbs.                   | 67.9 lbs.              |
| TABLETOP<br>MATERIAL      | Cast Aluminum                       | Tempered Glass          | Cast Aluminum                       | Tempered Glass          | Cast Aluminum               | Cast Aluminum          |
| WEIGHT CAPACITY           | 200 lbs.                            | 150 lbs.                | 300 lbs.                            | 200 lbs.                | 250 lbs.                    | 300 lbs.               |
| SEAT<br>ACCOMMODATION     | Up to 2 people                      | Up to 2 people          | Up to 4 people                      | Up to 4 people          | Up to 6 people              | Up to 6 people         |
| UMBRELLA<br>COMPATIBILITY | No                                  | No                      | Yes                                 | Yes                     | Yes                         | Yes                    |