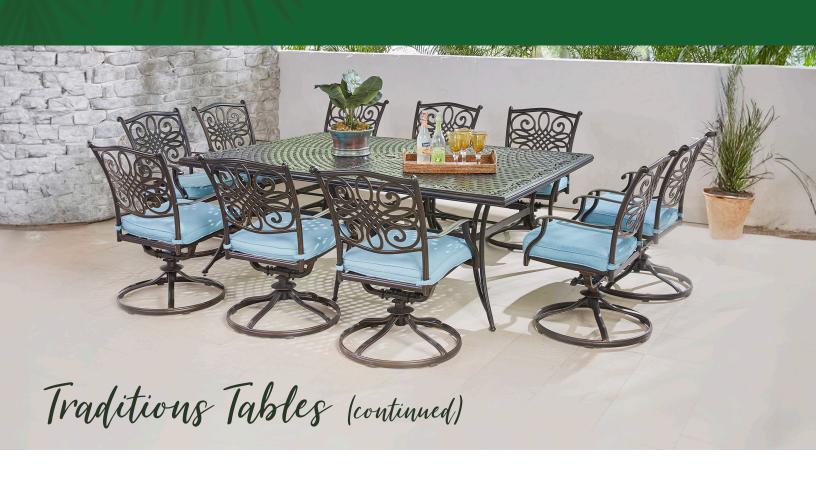

The transforms any backyard into an elegant outdoor dining area with its superior quality and warm, rustic charm. This collection includes a variety of dining table options, offered in various shapes and sizes, that cater to your desired seat quantity and size of your outdoor space. Each piece is constructed with durable aluminum frames that are polished with a weather-protective coating that repels moisture and UV harm. Open-cast accents swirl across the back of each chair and cast tabletop, creating an elegant display of craftsmanship found throughout the entire collection.

Swivel-action rockers are available as an alternate option to the traditional dining chair. These rockers perform a smooth, 360-degree spin and gentle rocking motion while you enjoy your meal. Plush seat cushions are provided with each chair and bench, offering additional comfort to your guests as you entertain in style.

| FEATURES                  | 38" X 72"<br>CAST-TOP DINING        | 42" X 84"<br>CAST-TOP DINING                        | 42" X 84"<br>GLASS-TOP DINING | 60" X 60"<br>CAST-TOP DINING | 60" X 84"<br>CAST-TOP DINING |
|---------------------------|-------------------------------------|-----------------------------------------------------|-------------------------------|------------------------------|------------------------------|
| SHAPE                     | Rectangle                           | Rectangle                                           | Rectangle                     | Square                       | Rectangle                    |
| FINISH                    | Oil-Rubbed Bronze<br>Weathered Gray | Oil-Rubbed Bronze<br>Weathered Gray<br>Neutral Sand | Oil-Rubbed Bronze             | Oil-Rubbed Bronze            | Oil-Rubbed Bronze            |
| OVERALL<br>DIMENSIONS     | 38″L x 72″W x 28″H                  | 42″L x 84″W x 28″H                                  | 42″L x 84″W x 28″H            | 60″L x 60″W x 28″H           | 60"L x 84"W x 28"H           |
| OVERALL WEIGHT            | 82.9 lbs.                           | 83 lbs.                                             | 72.5 lbs.                     | 88.2 lbs.                    | 119 lbs.                     |
| TABLETOP<br>MATERIAL      | Cast Aluminum                       | Cast Aluminum                                       | Tempered Glass                | Cast Aluminum                | Cast Aluminum                |
| WEIGHT CAPACITY           | 350 lbs.                            | 350 lbs.                                            | 250 lbs.                      | 300 lbs.                     | 400 lbs.                     |
| SEAT<br>ACCOMMODATION     | Up to 6 people                      | Up to 8 people                                      | Up to 8 people                | Up to 8 people               | Up to 8 people               |
| UMBRELLA<br>COMPATIBILITY | Yes                                 | Yes                                                 | Yes                           | Yes                          | Yes                          |