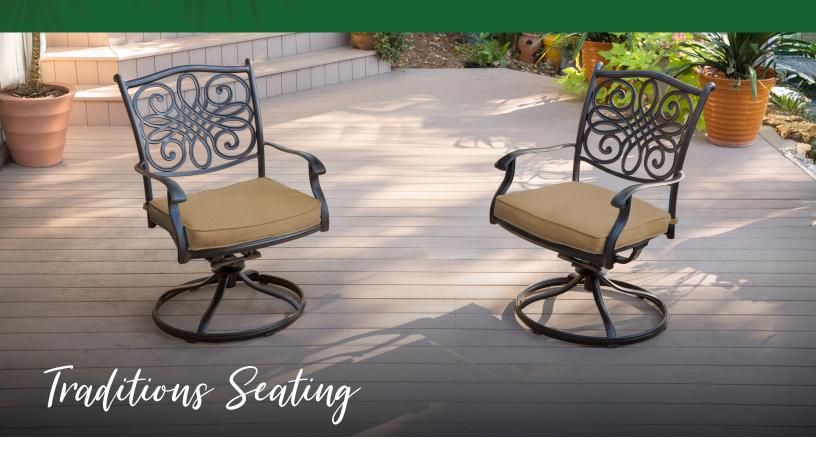

Swivel-action rockers are available as an alternate option to the traditional dining chair. These rockers perform a smooth, 360-degree spin and gentle rocking motion while you enjoy your meal. Plush seat cushions are provided with each chair and bench, offering additional comfort to your guests as you entertain in style.