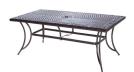

The transforms any backyard into an elegant outdoor dining area with its superior quality and warm, rustic charm. This collection includes a variety of dining table options, offered in various shapes and sizes, that cater to your desired seat quantity and size of your outdoor space. Each piece is constructed with durable aluminum frames that are polished with a weather-protective coating that repels moisture and UV harm. Open-cast accents swirl across the back of each chair and cast tabletop, creating an elegant display of craftsmanship found throughout the entire collection.

| FEATURES                  | 38" X 72"<br>CAST-TOP DINING        | 42" X 84"<br>CAST-TOP DINING                        | 42" X 84"<br>GLASS-TOP DINING | 60" X 60"<br>CAST-TOP DINING | 60" X 84"<br>CAST-TOP DINING |
|---------------------------|-------------------------------------|-----------------------------------------------------|-------------------------------|------------------------------|------------------------------|
| SHAPE                     | Rectangle                           | Rectangle                                           | Rectangle                     | Square                       | Rectangle                    |
| FINISH                    | Oil-Rubbed Bronze<br>Weathered Gray | Oil-Rubbed Bronze<br>Weathered Gray<br>Neutral Sand | Oil-Rubbed Bronze             | Oil-Rubbed Bronze            | Oil-Rubbed Bronze            |
| OVERALL<br>DIMENSIONS     | 38″L x 72″W x 28″H                  | 42″L x 84″W x 28″H                                  | 42″L x 84″W x 28″H            | 60″L x 60″W x 28″H           | 60"L x 84"W x 28"H           |
| OVERALL WEIGHT            | 82.9 lbs.                           | 83 lbs.                                             | 72.5 lbs.                     | 88.2 lbs.                    | 119 lbs.                     |
| TABLETOP<br>MATERIAL      | Cast Aluminum                       | Cast Aluminum                                       | Tempered Glass                | Cast Aluminum                | Cast Aluminum                |
| WEIGHT CAPACITY           | 350 lbs.                            | 350 lbs.                                            | 250 lbs.                      | 300 lbs.                     | 400 lbs.                     |
| SEAT<br>ACCOMMODATION     | Up to 6 people                      | Up to 8 people                                      | Up to 8 people                | Up to 8 people               | Up to 8 people               |
| UMBRELLA<br>COMPATIBILITY | Yes                                 | Yes                                                 | Yes                           | Yes                          | Yes                          |