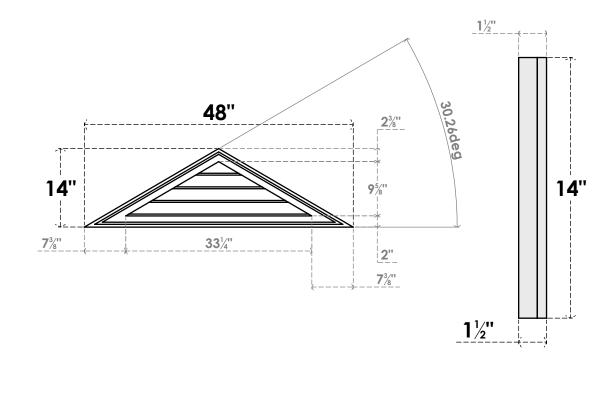

48"W X 14"H TRIANGLE SURFACE MOUNT PVC GABLE VENT 7/12 PITCH: NON-FUNCTIONAL, W/ 2"W X 1-1/2"P BRICKMOULD FRAME

LOUVER HEIGHT: 2 3/8" LOUVER QTY: 4

SIDE

NOTES 1. INSTALLATION TO BE COMPLETED IN ACCORDANCE WITH MANUFACTURER'S SPECIFICATIONS. 2. DRAWING MAY NOT BE TO SCALE