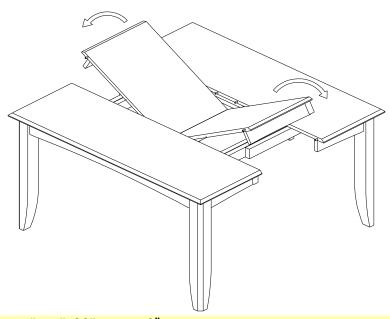

## STEP 3

Place the leaf in the center of the open table top. Push the table top closed.

SQUARE DINING TABLE 54"x54"x30" WITH 18" BUTTERFLY LEAF