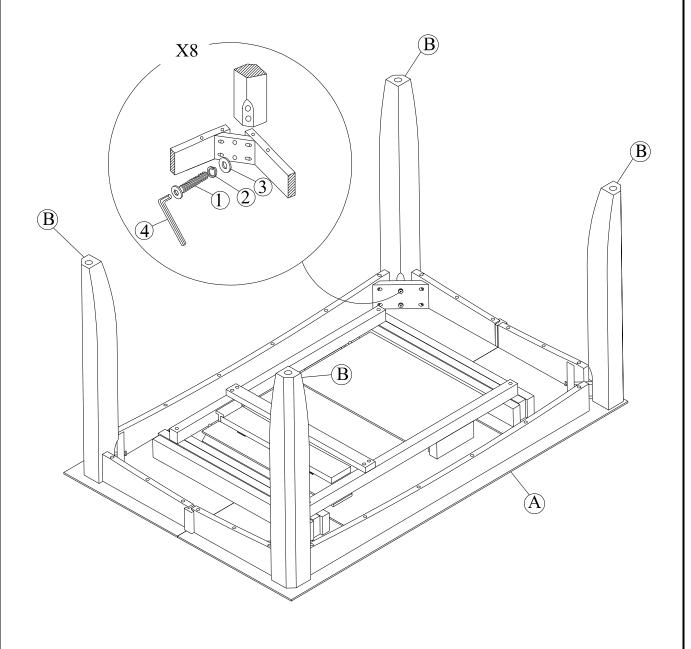

# STEP 1

Place legs (B) in position as shown below. Use bolts (1) and washers (2),(3) to attach legs, tighten with the Allen key (4).