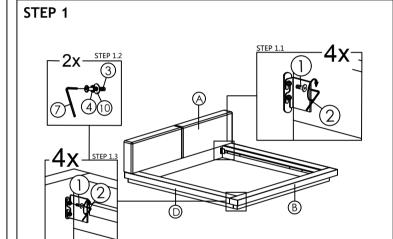

|   | PART LIST |                     |        | HARDWARE LIST |                                |        |
|---|-----------|---------------------|--------|---------------|--------------------------------|--------|
| u | ITEM      | DESCRIPTION         | QTY    | ITEM          | DESCRIPTION                    | QTY    |
|   | Α         | HEADBOARD           | 1 PC   | 1             | JCBB SCREW M8 x 16MM           | 8 PCS  |
| ) | В         | FOOTBOARD           | 1 PC   | 2             | ALLEN KEY M5 (SHORT)           | 1 PC   |
|   | -         |                     | 2.555  | 3             | JCBC SCREW M6 x 50MM           | 5 PCS  |
|   | <u> </u>  | SIDE TABLE          | 2 PCS  | 4             | SPRING WASHER 1/4"             | 5 PCS  |
|   | D         | SIDE RAIL (L & R)   | 2 PCS  | 5             | PAN HEAD SCREW M4 x 25MM       | 28 PCS |
| Ш | Ε         | SLAT                | 11 PCS | 6             | PAN HEAD SCREW M4 x 32MM       | 16 PCS |
|   | F         | CENTER SLAT         | 1 PC   | 7             | ALLEN KEY M4 BALL SHAPE (LONG) | 1 PC   |
|   |           |                     | TPC    | 8             | ADJUSTABLE SCREW               | 3 PCS  |
|   | G         | CENTER SLAT SUPPORT | 3 PCS  | 9             | WOOD DOWEL DIA Ø8 - 25mm       | 16 PCS |
|   | Н         | SLAT WITH HOLE      | 3 PCS  | 10            | FLAT WASHER 1/4"               | 2 PCS  |