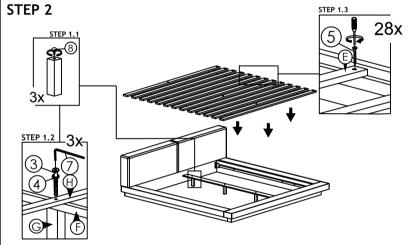

|   | PART LIST |                     |        | HARDWARE LIST |                                |        |
|---|-----------|---------------------|--------|---------------|--------------------------------|--------|
| u | ITEM      | DESCRIPTION         | QTY    | ITEM          | DESCRIPTION                    | QTY    |
|   | Α         | HEADBOARD           | 1 PC   | 1             | JCBB SCREW M8 x 16MM           | 8 PCS  |
| ) | В         | FOOTBOARD           | 1 PC   | 2             | ALLEN KEY M5 (SHORT)           | 1 PC   |
|   | -         |                     | 2.555  | 3             | JCBC SCREW M6 x 50MM           | 5 PCS  |
|   | <u> </u>  | SIDE TABLE          | 2 PCS  | 4             | SPRING WASHER 1/4"             | 5 PCS  |
|   | D         | SIDE RAIL (L & R)   | 2 PCS  | 5             | PAN HEAD SCREW M4 x 25MM       | 28 PCS |
| Ш | Ε         | SLAT                | 11 PCS | 6             | PAN HEAD SCREW M4 x 32MM       | 16 PCS |
|   | F         | CENTER SLAT         | 1 PC   | 7             | ALLEN KEY M4 BALL SHAPE (LONG) | 1 PC   |
|   |           |                     | TPC    | 8             | ADJUSTABLE SCREW               | 3 PCS  |
|   | G         | CENTER SLAT SUPPORT | 3 PCS  | 9             | WOOD DOWEL DIA Ø8 - 25mm       | 16 PCS |
|   | Н         | SLAT WITH HOLE      | 3 PCS  | 10            | FLAT WASHER 1/4"               | 2 PCS  |