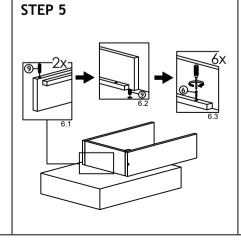

## **ASSEMBLY INSTRUCTIONS**

Read this instruction carefully. Refer hardware and furniture parts list for guidance. Be sure all parts are complete, before assembling. Place all wooden furniture part on a clean and flat soft surface to prevent scratcheds. Refer steps provided as assembling guide.

## CAUTIONS :

- 1.Do not **FULLY-TIGHTEN** the nuts or nut bolts until all are in place.
- 2.To prevent thread damage. Ensure that nuts or nut bolts are not over-tighten.
- 3. Hardware are to be kept out of reach from children.