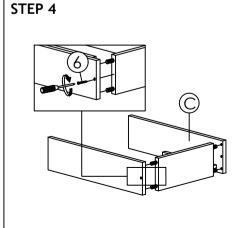

|   | PART LIST |                     |        | HARDWARE LIST |                                |        |
|---|-----------|---------------------|--------|---------------|--------------------------------|--------|
| u | ITEM      | DESCRIPTION         | QTY    | ITEM          | DESCRIPTION                    | QTY    |
|   | Α         | HEADBOARD           | 1 PC   | 1             | JCBB SCREW M8 x 16MM           | 8 PCS  |
| ) | В         | FOOTBOARD           | 1 PC   | 2             | ALLEN KEY M5 (SHORT)           | 1 PC   |
|   | -         |                     | 2.555  | 3             | JCBC SCREW M6 x 50MM           | 5 PCS  |
|   | <u> </u>  | SIDE TABLE          | 2 PCS  | 4             | SPRING WASHER 1/4"             | 5 PCS  |
|   | D         | SIDE RAIL (L & R)   | 2 PCS  | 5             | PAN HEAD SCREW M4 x 25MM       | 28 PCS |
| Ш | Ε         | SLAT                | 11 PCS | 6             | PAN HEAD SCREW M4 x 32MM       | 16 PCS |
|   | F         | CENTER SLAT         | 1 PC   | 7             | ALLEN KEY M4 BALL SHAPE (LONG) | 1 PC   |
|   |           |                     | TPC    | 8             | ADJUSTABLE SCREW               | 3 PCS  |
|   | G         | CENTER SLAT SUPPORT | 3 PCS  | 9             | WOOD DOWEL DIA Ø8 - 25mm       | 16 PCS |
|   | Н         | SLAT WITH HOLE      | 3 PCS  | 10            | FLAT WASHER 1/4"               | 2 PCS  |