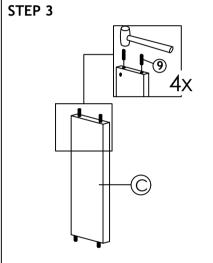

|   | PART LIST |                     |        | HARDWARE LIST |                                |        |
|---|-----------|---------------------|--------|---------------|--------------------------------|--------|
| u | ITEM      | DESCRIPTION         | QTY    | ITEM          | DESCRIPTION                    | QTY    |
|   | Α         | HEADBOARD           | 1 PC   | 1             | JCBB SCREW M8 x 16MM           | 8 PCS  |
| ) | В         | FOOTBOARD           | 1 PC   | 2             | ALLEN KEY M5 (SHORT)           | 1 PC   |
|   | -         |                     | 2.555  | 3             | JCBC SCREW M6 x 50MM           | 5 PCS  |
|   | <u> </u>  | SIDE TABLE          | 2 PCS  | 4             | SPRING WASHER 1/4"             | 5 PCS  |
|   | D         | SIDE RAIL (L & R)   | 2 PCS  | 5             | PAN HEAD SCREW M4 x 25MM       | 28 PCS |
| Ш | Ε         | SLAT                | 11 PCS | 6             | PAN HEAD SCREW M4 x 32MM       | 16 PCS |
|   | F         | CENTER SLAT         | 1 PC   | 7             | ALLEN KEY M4 BALL SHAPE (LONG) | 1 PC   |
|   |           |                     | TPC    | 8             | ADJUSTABLE SCREW               | 3 PCS  |
|   | G         | CENTER SLAT SUPPORT | 3 PCS  | 9             | WOOD DOWEL DIA Ø8 - 25mm       | 16 PCS |
|   | Н         | SLAT WITH HOLE      | 3 PCS  | 10            | FLAT WASHER 1/4"               | 2 PCS  |