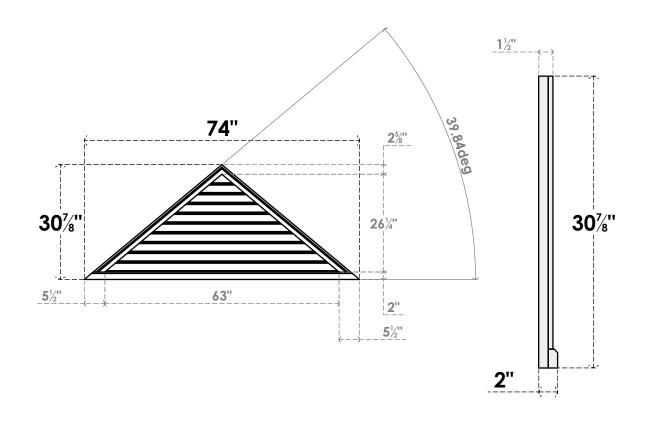

## GVPTR74X3103SF

74"W X 30-7/8"H TRIANGLE SURFACE MOUNT PVC GABLE VENT 10/12 PITCH: FUNCTIONAL, W/ 2"W X 2"P BRICKMOULD SILL FRAME

**VENTING AREA: 70.83 SQ IN** 

LOUVER HEIGHT: 2 5/8"

LOUVER QTY: 10

**FRONT** 

SIDE

1. INSTALLATION TO BE COMPLETED IN ACCORDANCE WITH MANUFACTURER'S SPECIFICATIONS.
2. DRAWING MAY NOT BE TO SCALE

3. THIS DRAWING IS INTENDED FOR DESIGN AND PLANNING PURPOSES ONLY.

4. ALL INFORMATION CONTAINED HEREIN WAS CURRENT AT THE TIME OF DEVELOPMENT BUT MUST BE REVIEWED AND APPROVED BY THE PRODUCT MANUFACTURER TO BE CONSIDERED ACCURATE.

5. ARCHITECTURAL GRADE PVC PRODUCTS ARE MADE FROM EXPANDED CELLULAR PVC AND COME NATURALLY WHITE BUT MAY BE

**PAINTED** 

EKENA MILLWORK 2300 WEST MAIN ST. CLARKSVILLE, TX 75426 TOLL FREE: 866-607-0453 WWW.EKENAMILLWORK.COM