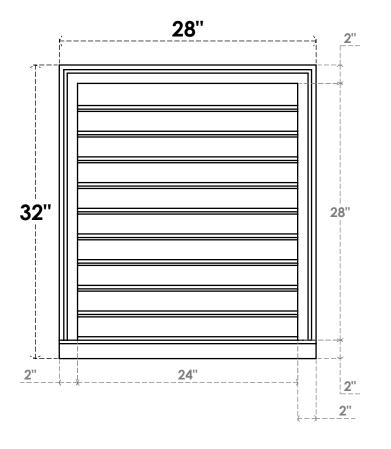

## **GVPVE28X3203SF**

28"W X 32"H RECTANGLE SURFACE MOUNT PVC GABLE VENT: FUNCTIONAL, W/ 2"W X 2"P **BRICKMOULD SILL FRAME** 

**VENTING AREA: 54 SQ IN** LOUVER HEIGHT: 2 3/4"

LOUVER QTY: 10

**FRONT** 

SIDE