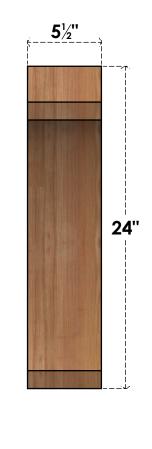

BRC06X24X24LEC00SWR

5 1/2"W X 24"D X 24"H LEGACY SMOOTH BRACE, WESTERN RED CEDAR

SIDE

FRONT

**EKENA MILLWORK** 2300 WEST MAIN ST. CLARKSVILLE, TX 75426 TOLL FREE: 866-607-0453 WWW.EKENAMILLWORK.COM 1. INSTALLATION TO BE COMPLETED IN ACCORDANCE WITH MANUFACTURER'S SPECIFICATIONS. 2. DRAWING MAY NOT BE TO SCALE