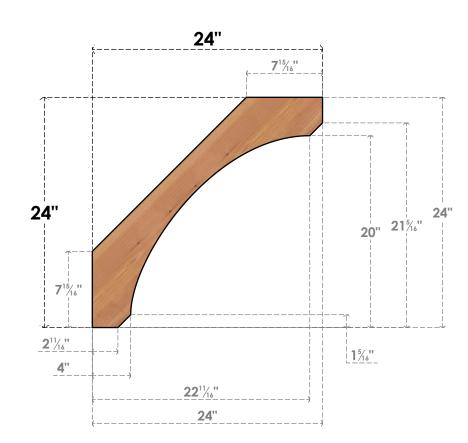

BRC06X24X24LEC00SWR

5 1/2"W X 24"D X 24"H LEGACY SMOOTH BRACE, WESTERN RED CEDAR

SIDE

FRONT

**EKENA MILLWORK** 2300 WEST MAIN ST. CLARKSVILLE, TX 75426 TOLL FREE: 866-607-0453 WWW.EKENAMILLWORK.COM 1. INSTALLATION TO BE COMPLETED IN ACCORDANCE WITH MANUFACTURER'S SPECIFICATIONS. 2. DRAWING MAY NOT BE TO SCALE