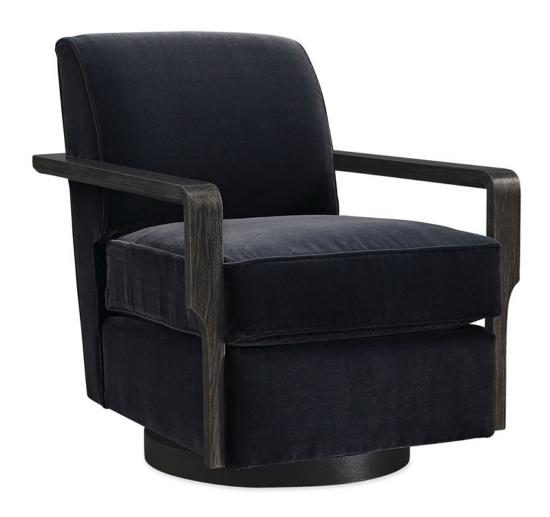

## **REWIND CHAIR**

m110-019-132-a

**COLLECTION:** MODERN REMIX

**DIMENSIONS:** 28W x 33.5D x 33H

When it's time to relax and unwind in undeniable style, this is your chair. Its bold character was inspired by the svelte lines and powerful presence of an art-deco

roadster chair. This open-arm swivel chair has a notched back to hold the cushion in place and ensure its stylish comfort while exposed wood arms wrap around the back in a seamless racetrack design. Its metal swivel base features a Remixed Gold Paint finish. Only a design as unique and distinctive as this Rewind chair can help you find a sense of adventure in the everyday.

**CONSTRUCTION:** Blendown cushion. | No sag seat.