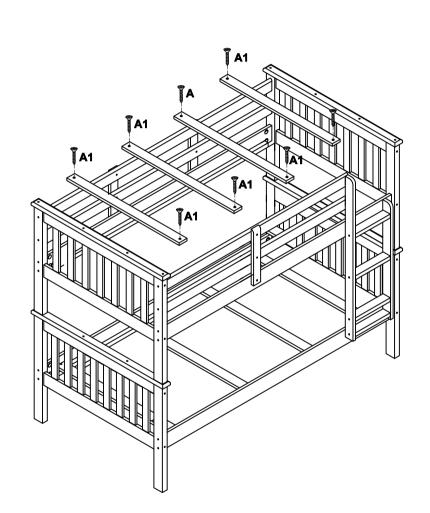

Page 5 of 6

Page 6 of 6

Step 7

Important : Assembly Instructions for 8 or 24 slat options are located in slat box