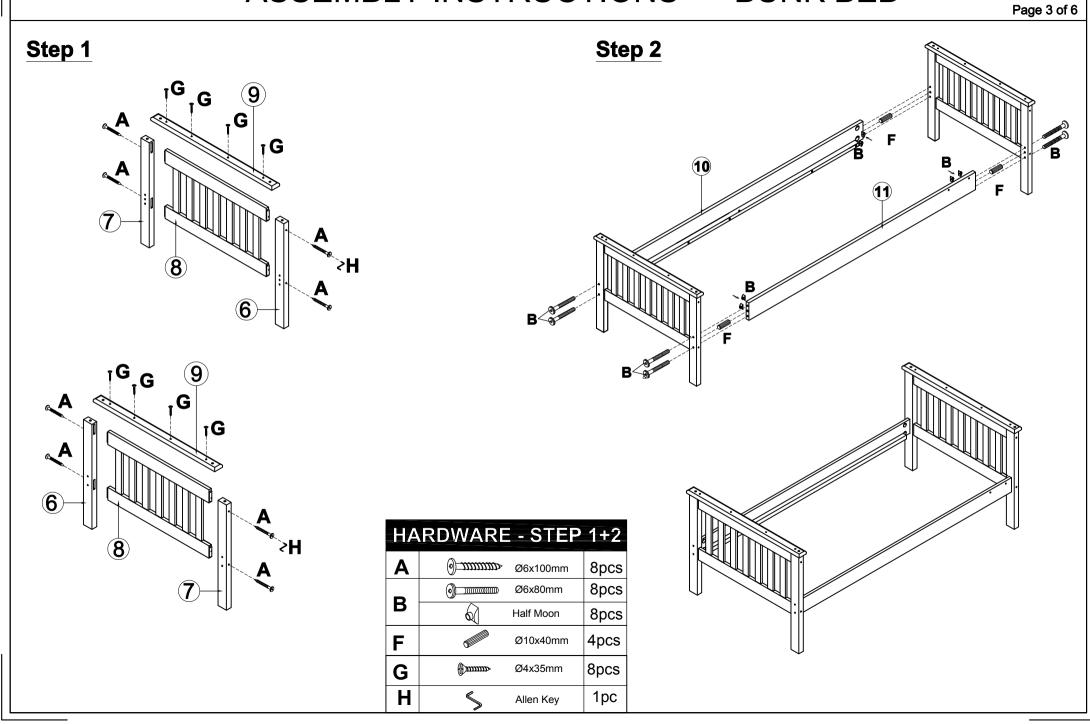

### COMPLETE HARDWARE LIST

| Α | @ Ø6x100mm                       | 16pcs |
|---|----------------------------------|-------|
|   | (e))Ø6x80mm                      | 16pcs |
| В | Half Moon                        | 16pcs |
| С | (∞)> Ø6x50mm                     | 8pcs  |
| D | (®)> Ø6x65mm                     | 6pcs  |
| Ε | Wood Dowell Ø12x110mm            | 4pcs  |
| F | Ø10x40                           | 30pcs |
| G | ⊕ Ø4x35mm                        | 16pcs |
| H | Allen Key                        | 1рс   |
|   | ه)Ø6x35mm                        | 15pcs |
|   | <b>Female Half Moon 6.3mmx15</b> | 9pcs  |