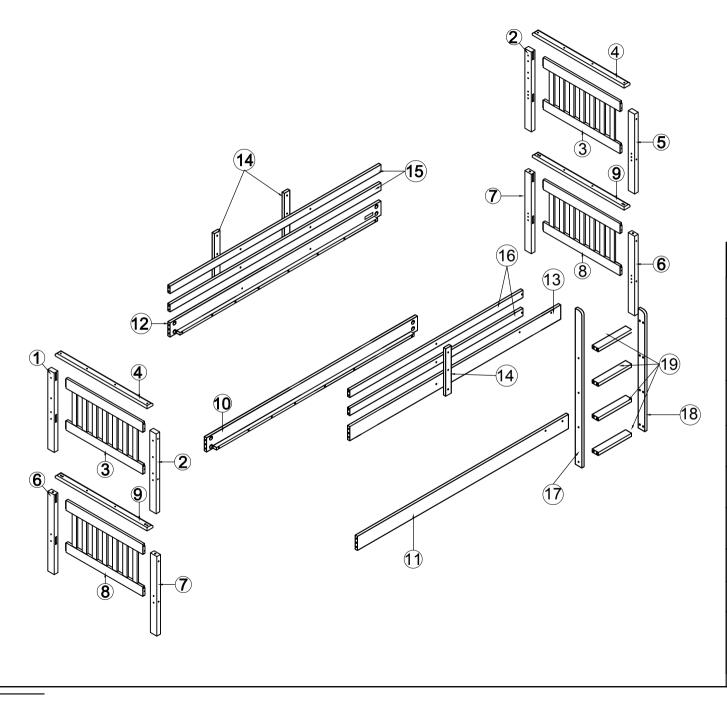

Replacement parts, may be obtained from any dealer or directly from us

### COMPLETE HARDWARE LIST

| Α | @ Ø6x100mm                       | 16pcs |
|---|----------------------------------|-------|
|   | (e))Ø6x80mm                      | 16pcs |
| В | Half Moon                        | 16pcs |
| С | (∞)> Ø6x50mm                     | 8pcs  |
| D | (®)> Ø6x65mm                     | 6pcs  |
| Ε | Wood Dowell Ø12x110mm            | 4pcs  |
| F | Ø10x40                           | 30pcs |
| G | ⊕ Ø4x35mm                        | 16pcs |
| H | Allen Key                        | 1рс   |
|   | ه)Ø6x35mm                        | 15pcs |
|   | <b>Female Half Moon 6.3mmx15</b> | 9pcs  |