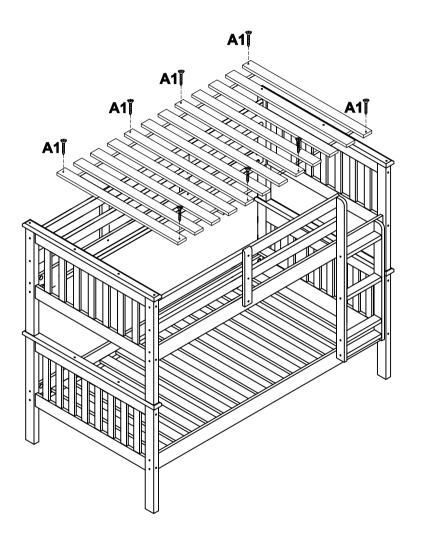

Page 5 of 6

Page 6 of 6

Step 7

Important : Assembly Instructions for 8 or 24 slat options are located in slat box