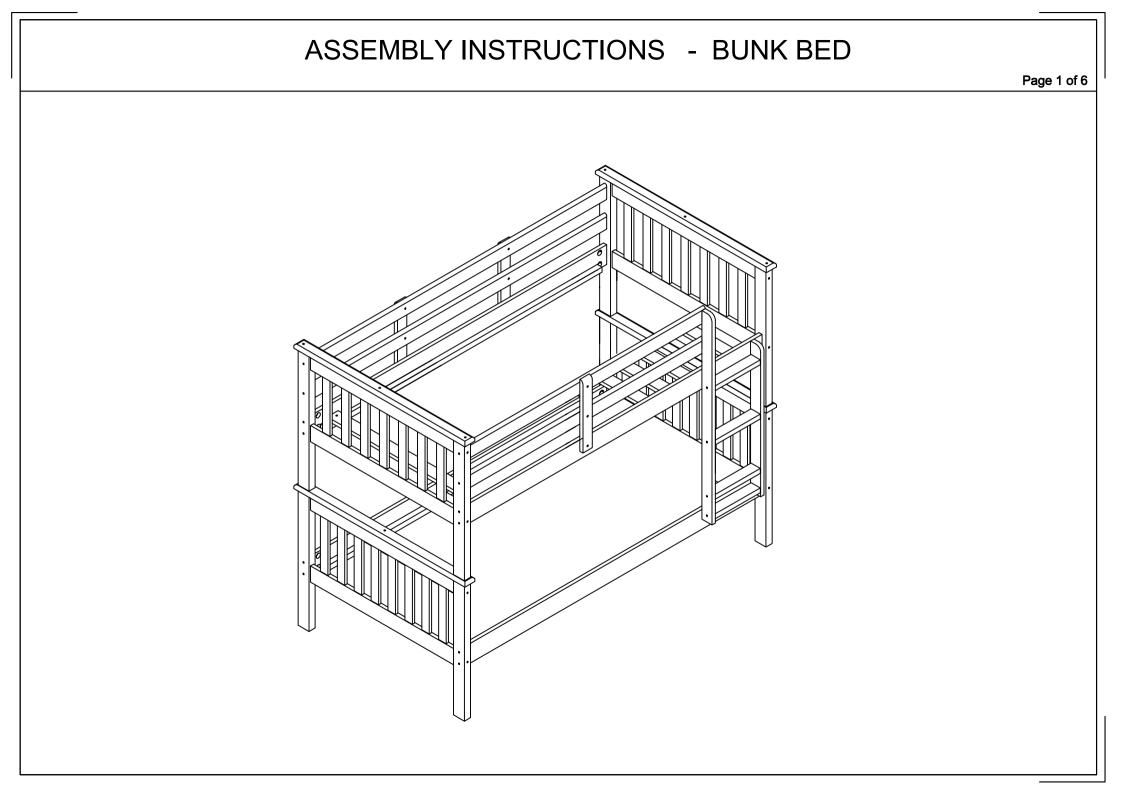

### **BUNK BED**

### SAFETY WARNINGS

- 1. Follow the information on the warnings appearing on the upper bunk end structure and on the carton. Do not remove warning label from bed.
- 2. Always use the recommended size mattress or mattress support, or both, to help prevent the likelihood of entrapment or falls.
- 3. Surface of mattress must be at least 5 inches (127mm) below the upper edge of guardrails.
- 4. Do not allow children under 6 years of age to use the upper bunk.
- 5. Prohibit more than one person on the upper bunk
- 6. Periodicall, check and ensure that the guardrail, ladder, and other components are in their proper position, free from damage, and that all connectors are tight.
- 7. Do not allow horseplay on or under the bed and prohibit jumping on the bed.
- 8. Always use the ladder for entering and leaving the upper bunk.
- 9. Do not use substitute parts. Contact the manufacturer or dealer for replacement parts.
- 10. Use of a nightlight may provide added safety precaution for a child using the upper bunk.
- 11. Always use guardrail on both long sides of the upper bunk. If bunk bed will be placed next to the wall, the guardrail that runs the full length of the bed should be place against the wall to prevent entrapment between the bed and wall.
- 12. The use of water or sleep flotation mattresses is prohibited.
- 13. Keep these instruction for future reference.

#### SIZE OF MATTRESS AND FOUNDATION

Use only mattress, foundation and deck combined which is 74-75 inches long and  $37\frac{1}{2}$  -  $38\frac{1}{2}$  inches wide on upper bunk

Ensure thickness of mattress and foundation combined does not exceed <u>9 inches</u> and mattress and is at least 5 inches below upper edge of guardrails.