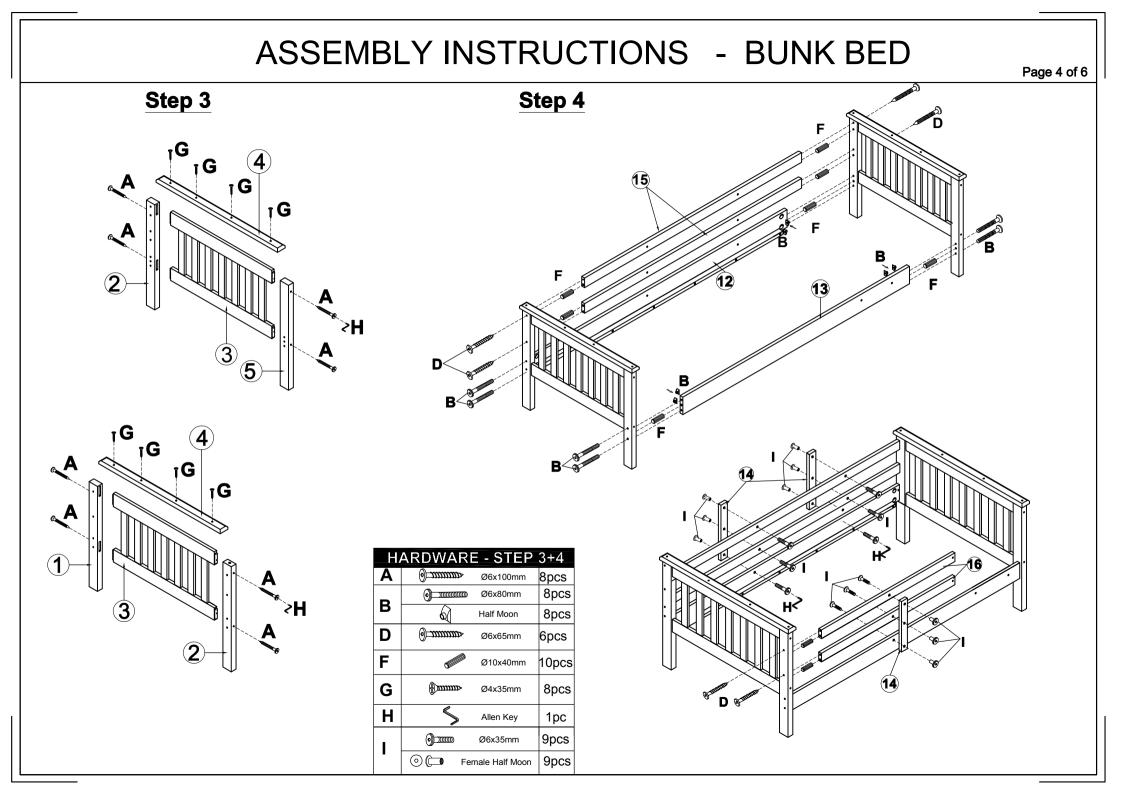

### COMPLETE HARDWARE LIST

| Α | @ Ø6x100mm                       | 16pcs |
|---|----------------------------------|-------|
|   | (e))Ø6x80mm                      | 16pcs |
| В | Half Moon                        | 16pcs |
| С | (∞)> Ø6x50mm                     | 8pcs  |
| D | (®)> Ø6x65mm                     | 6pcs  |
| Ε | Wood Dowell Ø12x110mm            | 4pcs  |
| F | Ø10x40                           | 30pcs |
| G | ⊕ Ø4x35mm                        | 16pcs |
| H | Allen Key                        | 1рс   |
|   | ه)Ø6x35mm                        | 15pcs |
|   | <b>Female Half Moon 6.3mmx15</b> | 9pcs  |