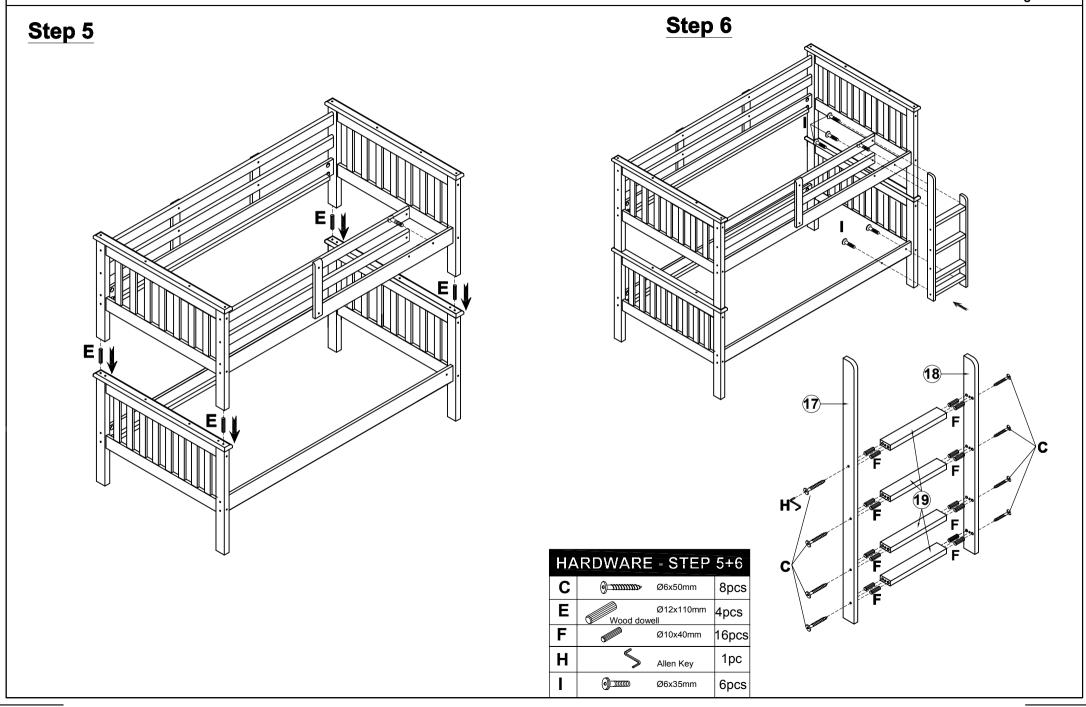

### COMPLETE HARDWARE LIST

| Α | @ Ø6x100mm                       | 16pcs |
|---|----------------------------------|-------|
|   | (e))Ø6x80mm                      | 16pcs |
| В | Half Moon                        | 16pcs |
| С | (∞)> Ø6x50mm                     | 8pcs  |
| D | (®)> Ø6x65mm                     | 6pcs  |
| Ε | Wood Dowell Ø12x110mm            | 4pcs  |
| F | Ø10x40                           | 30pcs |
| G | ⊕ Ø4x35mm                        | 16pcs |
| H | Allen Key                        | 1рс   |
|   | ه)Ø6x35mm                        | 15pcs |
|   | <b>Female Half Moon 6.3mmx15</b> | 9pcs  |