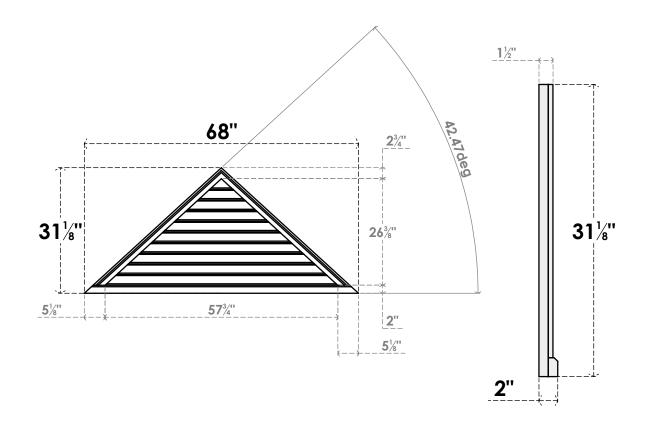

## GVPTR68X3103SF

68"W X 31-1/8"H TRIANGLE SURFACE MOUNT PVC GABLE VENT 11/12 PITCH: FUNCTIONAL, W/ 2"W X 2"P BRICKMOULD SILL FRAME

**VENTING AREA: 64.92 SQ IN** LOUVER HEIGHT: 2 5/8"

LOUVER QTY: 10

**FRONT** 

SIDE

1. INSTALLATION TO BE COMPLETED IN ACCORDANCE WITH MANUFACTURER'S SPECIFICATIONS. 2. DRAWING MAY NOT BE TO SCALE

3. THIS DRAWING IS INTENDED FOR DESIGN AND PLANNING PURPOSES ONLY.

4. ALL INFORMATION CONTAINED HEREIN WAS CURRENT AT THE TIME OF DEVELOPMENT BUT MUST BE REVIEWED AND APPROVED BY THE PRODUCT MANUFACTURER TO BE CONSIDERED ACCURATE.