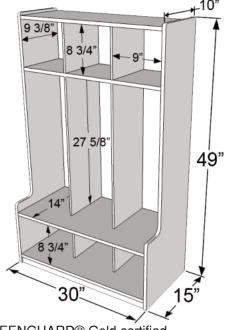

## WD51003 3 Section Seat Locker 49"H x 30"W x 15"D

GREENGUARD® Gold certified. 15" Deep offset locker gives children room to sit down and take off their shoes. Three double hook sections with storage above and below make this our most popular locker unit. All surfaces and back are 100% Helathy Kids™ Plywood with our exclusive Tuff-Gloss™ UV finish. Fully assembled. 49"H x 30"W x 15"D.