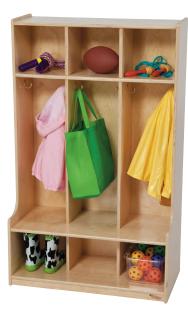

## WD51003 3 Section Seat Locker 49"H x 30"W x 15"D

GREENGUARD® Gold certified. 15" Deep offset locker gives children room to sit down and take off their shoes. Three double hook sections with storage above and below make this our most popular locker unit. All surfaces and back are 100% Helathy Kids™ Plywood with our exclusive Tuff-Gloss™ UV finish. Fully assembled. 49"H x 30"W x 15"D.