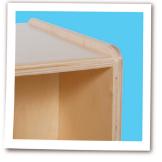

## WD51003 3 Section Seat Locker 49"H x 30"W x 15"D

GREENGUARD® Gold certified. 15" Deep offset locker gives children room to sit down and take off their shoes. Three double hook sections with storage above and below make this our most popular locker unit. All surfaces and back are 100% Helathy Kids™ Plywood with our exclusive Tuff-Gloss™ UV finish. Fully assembled. 49"H x 30"W x 15"D.

Available in Strawberry Red™, Green Apple™, Blueberry™, and Natural Birch

WD51003B

- GREENGUARD® Gold certified
- 100% Healthy Kids<sup>™</sup> Baltic Birch Plywod on all surfaces and backs
- No MDF, hardboard or particleboard
- Exclusive mortise, glue and steel pin construction for maximum strength and durability
- Fully rounded and sanded corners for absolute maximum safety

  Parameters for additional to the safety safety.
- Recessed backs for added strength, stability, and beauty
- Exclusive Tuff-Gloss™ UV finish
- Qualifies for LEED® credit IEQ 4.5
- CPSIA compliant No lead or phthalates
- Meet or exceed CARB II and CHPS requirements
- Fully Assembled
- Lifetime Warranty
- · Made in the USA by NC furniture craftsmen

Typical Recessed Plywood Backs

Typical Corners & Edges

Typical Construction