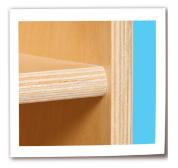

able in Strawberry Red™, Green Apple™, Blueberry™, and Natural Birch



WD51003B









- GREENGUARD® Gold certified
- 100% Healthy Kids<sup>™</sup> Baltic Birch Plywod on all surfaces and backs
- No MDF, hardboard or particleboard
- Exclusive mortise, glue and steel pin construction for maximum strength and durability
- Fully rounded and sanded corners for absolute maximum safety

  Parameters for additional to the safety safety.
- Recessed backs for added strength, stability, and beauty
- Exclusive Tuff-Gloss™ UV finish
- Qualifies for LEED® credit IEQ 4.5
- CPSIA compliant No lead or phthalates
- Meet or exceed CARB II and CHPS requirements
- Fully Assembled
- Lifetime Warranty
- · Made in the USA by NC furniture craftsmen



Typical Recessed Plywood Backs



Typical Corners & Edges



Typical Construction