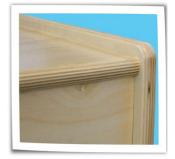

oss™ UV finish. Fully assembled. 49"H x 30"W x 15"D.



Available in Strawberry Red™, Green Apple™, Blueberry™, and Natural Birch



WD51003B









- GREENGUARD® Gold certified
- 100% Healthy Kids<sup>™</sup> Baltic Birch Plywod on all surfaces and backs
- No MDF, hardboard or particleboard
- Exclusive mortise, glue and steel pin construction for maximum strength and durability
- Fully rounded and sanded corners for absolute maximum safety

  Parameters for additional to the safety safety.
- Recessed backs for added strength, stability, and beauty
- Exclusive Tuff-Gloss™ UV finish
- Qualifies for LEED® credit IEQ 4.5
- CPSIA compliant No lead or phthalates
- Meet or exceed CARB II and CHPS requirements
- Fully Assembled
- Lifetime Warranty
- · Made in the USA by NC furniture craftsmen



Typical Recessed Plywood Backs



Typical Corners & Edges



Typical Construction