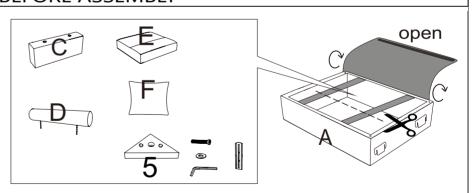

## **ASSEMBLY INSTRUCTION**

Open up Non-Woven Fabric cover on the bottom to revove hardware  $\mbox{\footnote{A}}$  legs and parts.

- 1. Please open the black woven fabric with Velcro closure on the bottom of the frame then cut off the black straps before removing the parts for assembly.
- 2. After removing the cushion from the compress bag, please allow air to flow through the cushion for few days. You can try to fluff cushion by push in and push out on all four sides of the cushion. Hitting the top/front of the cushion with your hand to fluff them after installation.
- 3. Please allow at least 24 hours for the cushions to recover to its natural state after removing from the package.