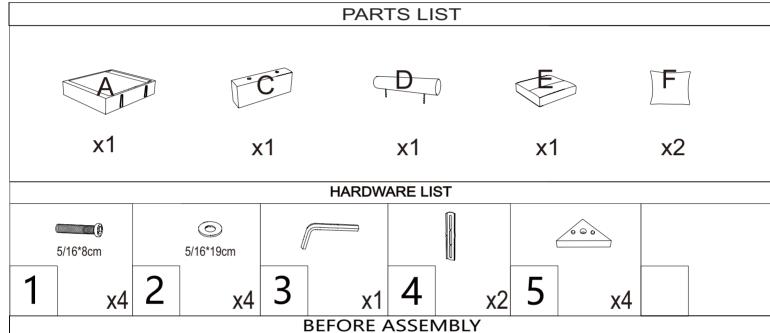

## **ASSEMBLY INSTRUCTION**

Open up Non-Woven Fabric cover on the bottom to revove hardware  $\mbox{\footnote{A}}$  legs and parts.

- 1. Please open the black woven fabric with Velcro closure on the bottom of the frame then cut off the black straps before removing the parts for assembly.
- 2. After removing the cushion from the compress bag, please allow air to flow through the cushion for few days. You can try to fluff cushion by push in and push out on all four sides of the cushion. Hitting the top/front of the cushion with your hand to fluff them after installation.
- 3. Please allow at least 24 hours for the cushions to recover to its natural state after removing from the package.