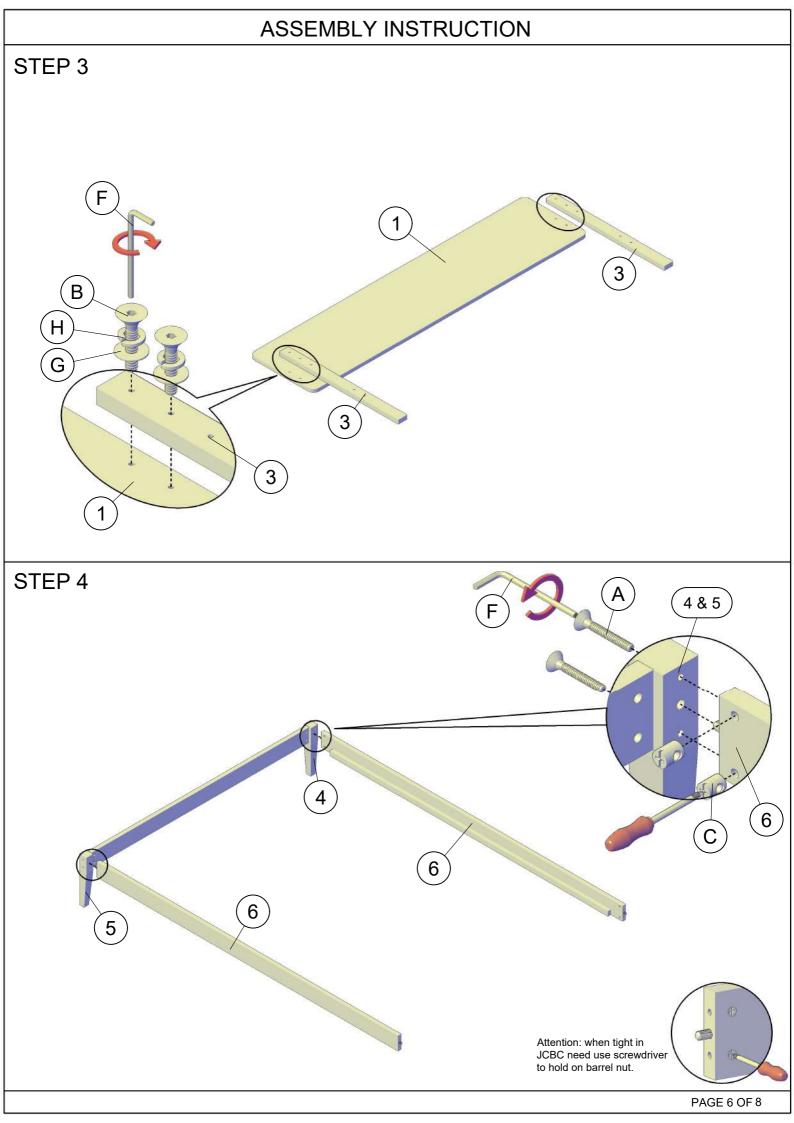

|         |        |  |

|             | ASSEMBLY INSTRUCTION |         |       |  |  |
|-------------|----------------------|---------|-------|--|--|
| PARTS LIST  |                      |         |       |  |  |
| ІТЕМ        | DESCRIPTION          | DRAWING | QTY   |  |  |
| 1           | HEADBOARD            |         | 1 PC  |  |  |
| 2           | FOOTBOARD            |         | 1 PC  |  |  |
| 3           | HEADBOARD LEG        | · · · · | 2 PCS |  |  |
| 4           | FOOTBOARD LEG (L)    |         | 1 PC  |  |  |
| 5           | FOOTBOARD LEG (R)    |         | 1 PC  |  |  |
| 6           | SIDE RAIL            |         | 2 PCS |  |  |
| 7           | ROLL SLAT            |         | 2 SET |  |  |
| PAGE 3 OF 8 |                      |         |       |  |  |