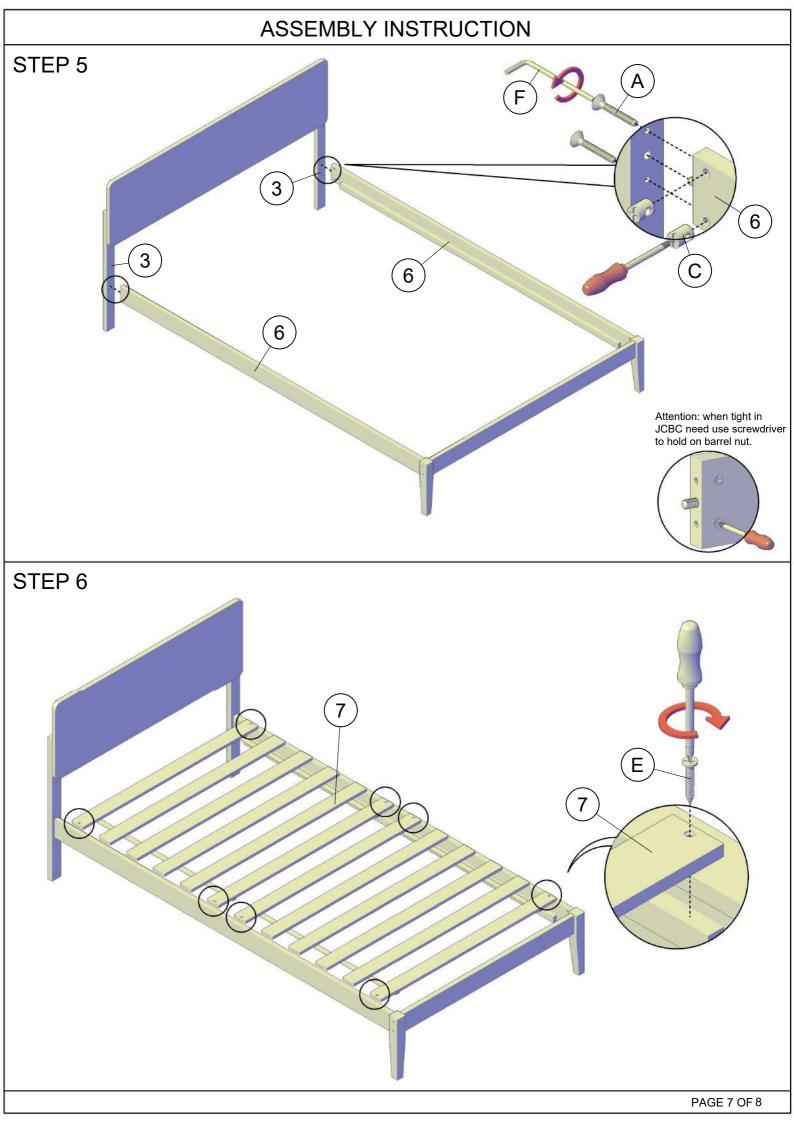

|         |        |  |

|             | ASSEMBLY INSTRUCTION |         |       |  |  |
|-------------|----------------------|---------|-------|--|--|
| PARTS LIST  |                      |         |       |  |  |
| ІТЕМ        | DESCRIPTION          | DRAWING | QTY   |  |  |
| 1           | HEADBOARD            |         | 1 PC  |  |  |
| 2           | FOOTBOARD            |         | 1 PC  |  |  |
| 3           | HEADBOARD LEG        | · · · · | 2 PCS |  |  |
| 4           | FOOTBOARD LEG (L)    |         | 1 PC  |  |  |
| 5           | FOOTBOARD LEG (R)    |         | 1 PC  |  |  |
| 6           | SIDE RAIL            |         | 2 PCS |  |  |
| 7           | ROLL SLAT            |         | 2 SET |  |  |
| PAGE 3 OF 8 |                      |         |       |  |  |