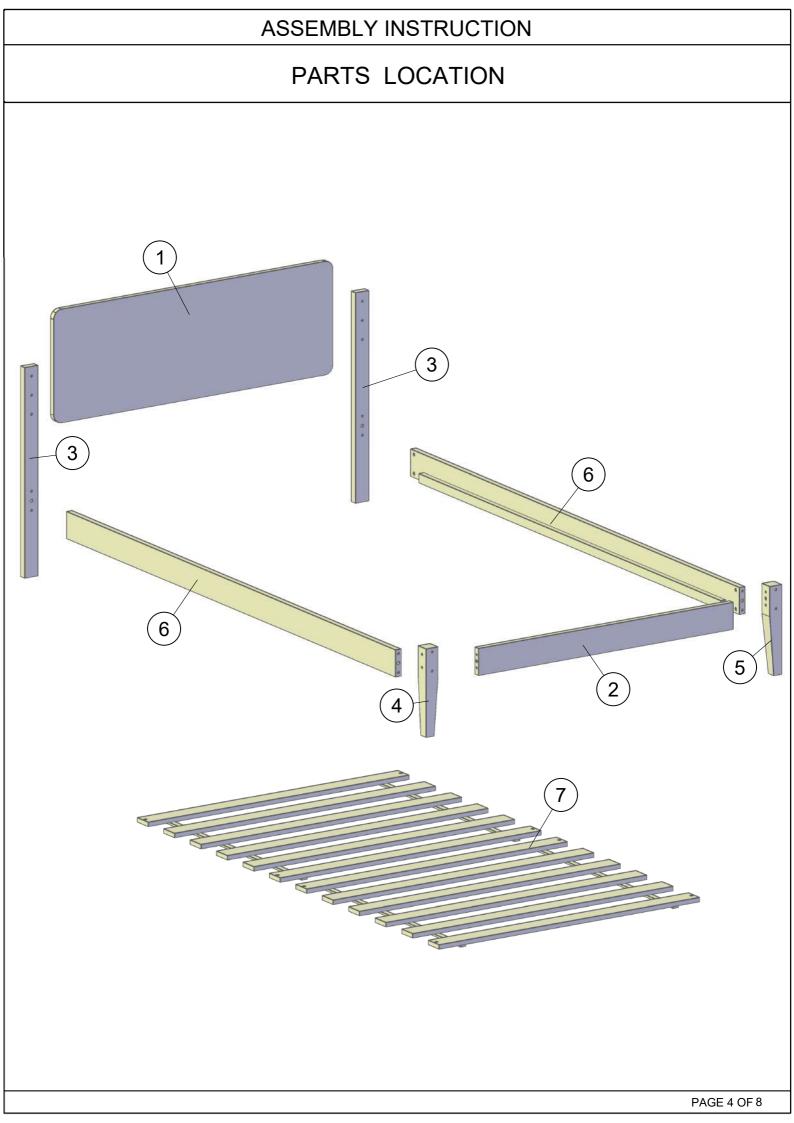

|             | ASSEMBLY INSTRUCTION |         |       |  |  |
|-------------|----------------------|---------|-------|--|--|
| PARTS LIST  |                      |         |       |  |  |
| ІТЕМ        | DESCRIPTION          | DRAWING | QTY   |  |  |
| 1           | HEADBOARD            |         | 1 PC  |  |  |
| 2           | FOOTBOARD            |         | 1 PC  |  |  |
| 3           | HEADBOARD LEG        | · · · · | 2 PCS |  |  |
| 4           | FOOTBOARD LEG (L)    |         | 1 PC  |  |  |
| 5           | FOOTBOARD LEG (R)    |         | 1 PC  |  |  |
| 6           | SIDE RAIL            |         | 2 PCS |  |  |
| 7           | ROLL SLAT            |         | 2 SET |  |  |
| PAGE 3 OF 8 |                      |         |       |  |  |