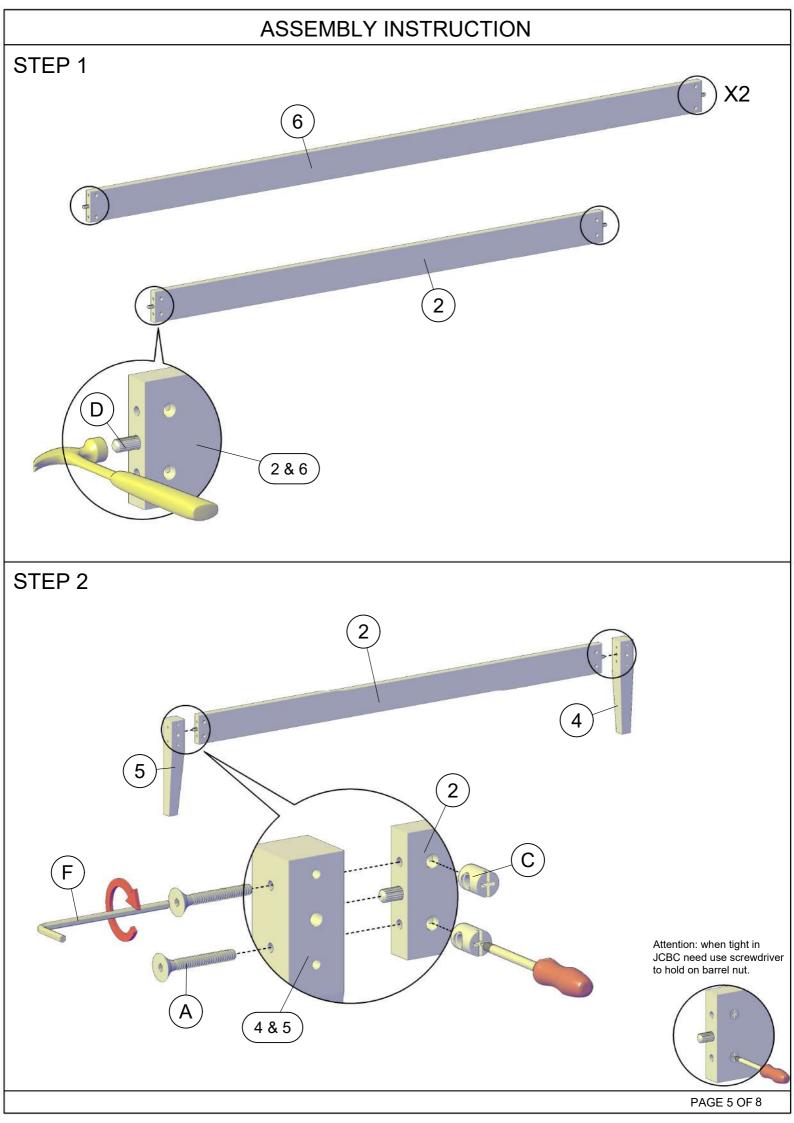

|         |        |  |

|             | ASSEMBLY INSTRUCTION |         |       |  |  |
|-------------|----------------------|---------|-------|--|--|
| PARTS LIST  |                      |         |       |  |  |
| ІТЕМ        | DESCRIPTION          | DRAWING | QTY   |  |  |
| 1           | HEADBOARD            |         | 1 PC  |  |  |
| 2           | FOOTBOARD            |         | 1 PC  |  |  |
| 3           | HEADBOARD LEG        | · · · · | 2 PCS |  |  |
| 4           | FOOTBOARD LEG (L)    |         | 1 PC  |  |  |
| 5           | FOOTBOARD LEG (R)    |         | 1 PC  |  |  |
| 6           | SIDE RAIL            |         | 2 PCS |  |  |
| 7           | ROLL SLAT            |         | 2 SET |  |  |
| PAGE 3 OF 8 |                      |         |       |  |  |