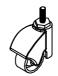

# ASSEMBLY INSTRUCTIONS PARTS IDENTIFICATION

G END TABLE FRAME B

2PCS

HN END TABLE TOP CROSSBAR

4PCS

I END TABLE BOTTOM CROSSBAR

4PCS

J CASTER

4PCS