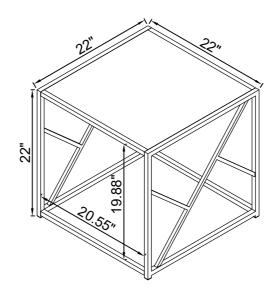

## **ASSEMBLY INSTRUCTIONS**

**Product Size: 1200 X 597 X 483 H (MM)** 

Product Size: 47.25" X 23.5" X 19"

**Product Size: 559 X 559 X 559 H (MM)** 

Product Size: 22" X 22" X 22"

Note: Dimension tolerance ±5%