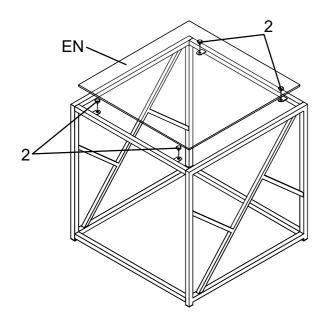

------------|------|
| В  | COFFEE TABLE FRAME A  | 1PC  |
| С  | COFFEE TABLE FRAME B  | 1PC  |
| DN | COFFEE TABLE CROSSBAR | 4PCS |
| EN | END TABLE MIRROR      | 2PCS |
| F  | END TABLE FRAME A     | 2PCS |
|    | DAOE 0 0E 7           |      |

# ASSEMBLY INSTRUCTIONS PARTS IDENTIFICATION

G END TABLE FRAME B



2PCS

HN END TABLE TOP CROSSBAR



4PCS

I END TABLE BOTTOM CROSSBAR



4PCS

J CASTER



4PCS

#### ZN HARDWARE IDENTIFICATION

1 BOLT (1/4" x 12mm SR)



40PCS

2 SUCTION CUP ( $\phi$ 5mm)



20PCS

3 CAP (18 x 18mm BLK)



12PCS

4 ALLEN KEY (4mm)



1PC

# ASSEMBLY INSTRUCTIONS COFFEE TABLE

STEP 1 Do not tighten until each step is completed or instructed.



### STEP 2



# ASSEMBLY INSTRUCTIONS STEP 3



# END TABLE STEP 4



PAGE 5 OF 7

# ASSEMBLY INSTRUCTIONS STEP 5



### STEP 6 COMPLETE



PAGE 6 OF 7

## **ASSEMBLY INSTRUCTIONS**

**Product Size: 1200 X 597 X 483 H (MM)** 

Product Size: 47.25" X 23.5" X 19"



**Product Size: 559 X 559 X 559 H (MM)** 

Product Size: 22" X 22" X 22"



Note: Dimension tolerance ±5%