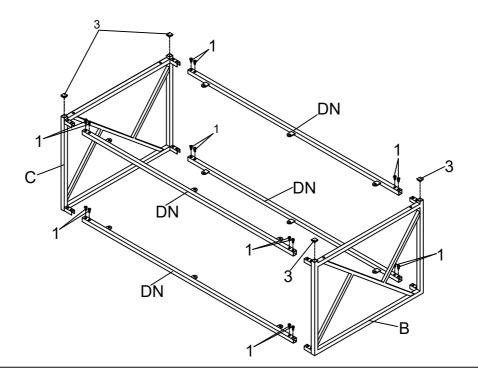

# ASSEMBLY INSTRUCTIONS COFFEE TABLE

STEP 1 Do not tighten until each step is completed or instructed.

### STEP 2

# ASSEMBLY INSTRUCTIONS STEP 3