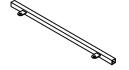

#### PARTS IDENTIFICATION

| AN | COFFEE TABLE MIRROR   | 2PCS |
|----|-----------------------|------|
| В  | COFFEE TABLE FRAME A  | 1PC  |
| С  | COFFEE TABLE FRAME B  | 1PC  |
| DN | COFFEE TABLE CROSSBAR | 4PCS |
| EN | END TABLE MIRROR      | 2PCS |
| F  | END TABLE FRAME A     | 2PCS |
|    | DAOE 0 0E 7           |      |

# ASSEMBLY INSTRUCTIONS PARTS IDENTIFICATION

G END TABLE FRAME B

2PCS

HN END TABLE TOP CROSSBAR

4PCS

I END TABLE BOTTOM CROSSBAR

4PCS

J CASTER