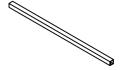

#### PARTS IDENTIFICATION

| AN | COFFEE TABLE MIRROR   | 2PCS |
|----|-----------------------|------|
| В  | COFFEE TABLE FRAME A  | 1PC  |
| С  | COFFEE TABLE FRAME B  | 1PC  |
| DN | COFFEE TABLE CROSSBAR | 4PCS |
| EN | END TABLE MIRROR      | 2PCS |
| F  | END TABLE FRAME A     | 2PCS |
|    | DAOE 0 0E 7           |      |

# ASSEMBLY INSTRUCTIONS PARTS IDENTIFICATION

G END TABLE FRAME B

2PCS

HN END TABLE TOP CROSSBAR

4PCS

I END TABLE BOTTOM CROSSBAR

4PCS

J CASTER