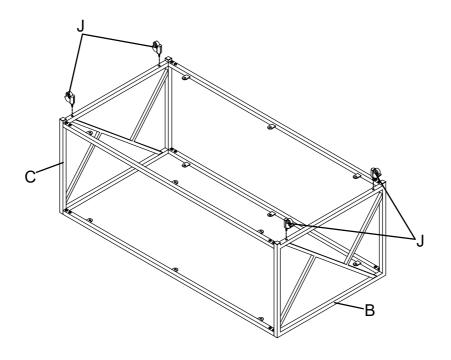

# ASSEMBLY INSTRUCTIONS COFFEE TABLE

STEP 1 Do not tighten until each step is completed or instructed.

### STEP 2