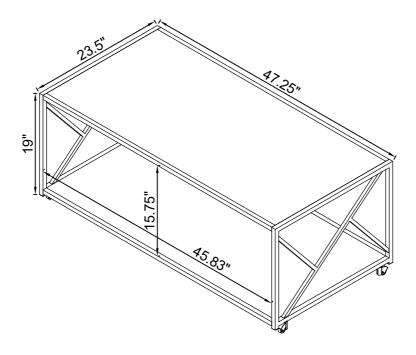

## **ASSEMBLY INSTRUCTIONS**

**Product Size: 1200 X 597 X 483 H (MM)** 

Product Size: 47.25" X 23.5" X 19"

**Product Size: 559 X 559 X 559 H (MM)** 

Product Size: 22" X 22" X 22"

Note: Dimension tolerance ±5%