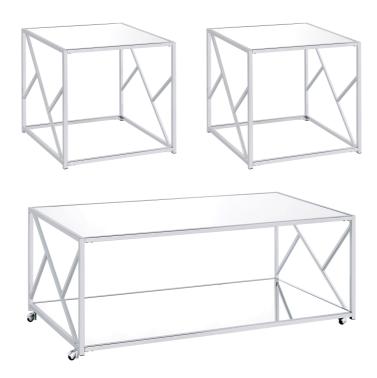

# 3PC OCCASIONAL SET

REVISION 0 : 12/16/2020 REVISION 1 : 03/08/2021 REVISION 2 : 11/28/2022

PAGE 1 OF 7

#### PARTS IDENTIFICATION

| AN | COFFEE TABLE MIRROR   | 2PCS |
|----|-----------------------|------|
| В  | COFFEE TABLE FRAME A  | 1PC  |
| С  | COFFEE TABLE FRAME B  | 1PC  |
| DN | COFFEE TABLE CROSSBAR | 4PCS |
| EN | END TABLE MIRROR      | 2PCS |
| F  | END TABLE FRAME A     | 2PCS |
|    | DAOE 0 0E 7           |      |

# ASSEMBLY INSTRUCTIONS PARTS IDENTIFICATION

G END TABLE FRAME B

2PCS

HN END TABLE TOP CROSSBAR

4PCS

I END TABLE BOTTOM CROSSBAR

4PCS

J CASTER

## **ASSEMBLY INSTRUCTIONS**

**Product Size: 1200 X 597 X 483 H (MM)** 

Product Size: 47.25" X 23.5" X 19"

**Product Size: 559 X 559 X 559 H (MM)** 

Product Size: 22" X 22" X 22"

Note: Dimension tolerance ±5%