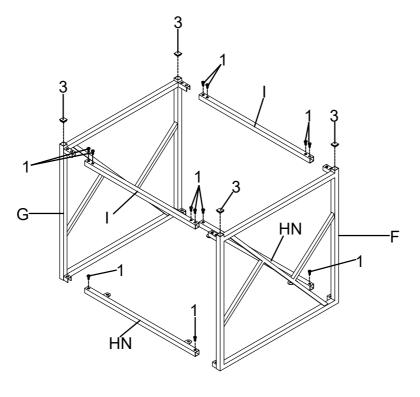

OFFEE TABLE MIRROR   | 2PCS |
|----|-----------------------|------|
| В  | COFFEE TABLE FRAME A  | 1PC  |
| С  | COFFEE TABLE FRAME B  | 1PC  |
| DN | COFFEE TABLE CROSSBAR | 4PCS |
| EN | END TABLE MIRROR      | 2PCS |
| F  | END TABLE FRAME A     | 2PCS |
|    | DAOE 0 0E 7           |      |

# ASSEMBLY INSTRUCTIONS PARTS IDENTIFICATION

G END TABLE FRAME B



2PCS

HN END TABLE TOP CROSSBAR



4PCS

I END TABLE BOTTOM CROSSBAR



4PCS

J CASTER



4PCS

#### ZN HARDWARE IDENTIFICATION

1 BOLT (1/4" x 12mm SR)



40PCS

2 SUCTION CUP ( $\phi$ 5mm)



20PCS

3 CAP (18 x 18mm BLK)



12PCS

4 ALLEN KEY (4mm)



1PC

# ASSEMBLY INSTRUCTIONS COFFEE TABLE

STEP 1 Do not tighten until each step is completed or instructed.



### STEP 2



# ASSEMBLY INSTRUCTIONS STEP 3



# END TABLE STEP 4



PAGE 5 OF 7

# ASSEMBLY INSTRUCTIONS STEP 5



### STEP 6 COMPLETE



PAGE 6 OF 7

## **ASSEMBLY INSTRUCTIONS**

**Product Size: 1200 X 597 X 483 H (MM)** 

Product Size: 47.25" X 23.5" X 19"



**Product Size: 559 X 559 X 559 H (MM)** 

Product Size: 22" X 22" X 22"



Note: Dimension tolerance ±5%