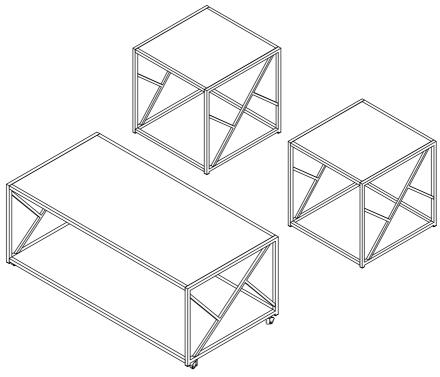

# 3PC OCCASIONAL SET

REVISION 0 : 12/16/2020 REVISION 1 : 03/08/2021 REVISION 2 : 11/28/2022

PAGE 1 OF 7

#### PARTS IDENTIFICATION

| AN | COFFEE TABLE MIRROR   | 2PCS |
|----|-----------------------|------|
| В  | COFFEE TABLE FRAME A  | 1PC  |
| С  | COFFEE TABLE FRAME B  | 1PC  |
| DN | COFFEE TABLE CROSSBAR | 4PCS |
| EN | END TABLE MIRROR      | 2PCS |
| F  | END TABLE FRAME A     | 2PCS |
|    | DAOE 0 0E 7           |      |

# ASSEMBLY INSTRUCTIONS PARTS IDENTIFICATION

G END TABLE FRAME B

2PCS

HN END TABLE TOP CROSSBAR

4PCS

I END TABLE BOTTOM CROSSBAR

4PCS

J CASTER