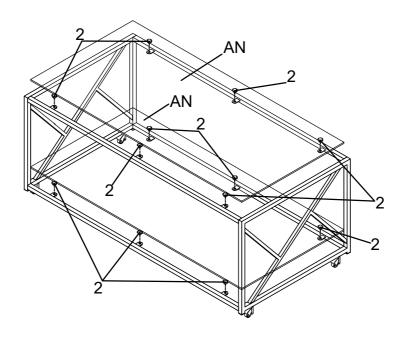

ENTIFICATION

| AN | COFFEE TABLE MIRROR   | 2PCS |
|----|-----------------------|------|
| В  | COFFEE TABLE FRAME A  | 1PC  |
| С  | COFFEE TABLE FRAME B  | 1PC  |
| DN | COFFEE TABLE CROSSBAR | 4PCS |
| EN | END TABLE MIRROR      | 2PCS |
| F  | END TABLE FRAME A     | 2PCS |
|    | DAOE 0 0E 7           |      |

# ASSEMBLY INSTRUCTIONS PARTS IDENTIFICATION

G END TABLE FRAME B



2PCS

HN END TABLE TOP CROSSBAR



4PCS

I END TABLE BOTTOM CROSSBAR



4PCS

J CASTER



4PCS

#### ZN HARDWARE IDENTIFICATION

1 BOLT (1/4" x 12mm SR)



40PCS

2 SUCTION CUP ( $\phi$ 5mm)



20PCS

3 CAP (18 x 18mm BLK)



12PCS

4 ALLEN KEY (4mm)



1PC

# ASSEMBLY INSTRUCTIONS COFFEE TABLE

STEP 1 Do not tighten until each step is completed or instructed.



### STEP 2



# ASSEMBLY INSTRUCTIONS STEP 3



# END TABLE STEP 4



PAGE 5 OF 7

# ASSEMBLY INSTRUCTIONS STEP 5



### STEP 6 COMPLETE



PAGE 6 OF 7

## **ASSEMBLY INSTRUCTIONS**

**Product Size: 1200 X 597 X 483 H (MM)** 

Product Size: 47.25" X 23.5" X 19"



**Product Size: 559 X 559 X 559 H (MM)** 

Product Size: 22" X 22" X 22"



Note: Dimension tolerance ±5%