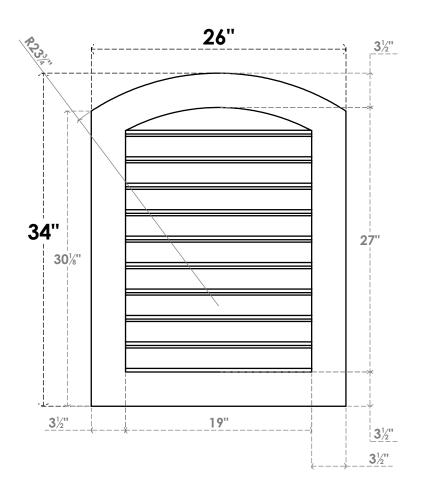

## GVPAR26X3401SF

26"W X 34"H ARCH TOP SURFACE MOUNT PVC GABLE VENT: FUNCTIONAL, W/ 3-1/2"W X 1"P STANDARD FRAME

**FRONT** 

SIDE

**VENTING AREA: 42.75 SQ IN** 

LOUVER HEIGHT: 2 3/4"

LOUVER QTY: 10

EKENA MILLWORK 2300 WEST MAIN ST. CLARKSVILLE, TX 75426 TOLL FREE: 866-607-0453 WWW.EKENAMILLWORK.COM