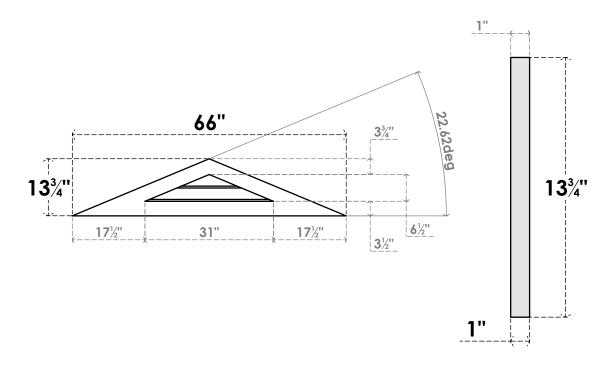

## GVPTR66X1401SN

66"W X 13-3/4"H TRIANGLE SURFACE MOUNT PVC GABLE VENT 5/12 PITCH: NON-FUNCTIONAL, W/ 3-1/2"W X 1"P STANDARD FRAME

**FRONT** 

SIDE

LOUVER HEIGHT: 3 1/4" LOUVER QTY: 2

1. INSTALLATION TO BE COMPLETED IN ACCORDANCE WITH MANUFACTURER'S SPECIFICATIONS. 2. DRAWING MAY NOT BE TO SCALE