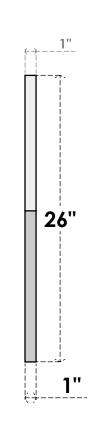

## GVPOT42X2601SF

42"W X 26"H OCTAGONAL TOP SURFACE MOUNT PVC GABLE VENT: FUNCTIONAL, W/ 3-1/2"W X 1"P STANDARD FRAME

**VENTING AREA: 45.27 SQ IN** 

LOUVER HEIGHT: 2 3/4"

LOUVER QTY: 7

**FRONT** 

SIDE

EKENA MILLWORK 2300 WEST MAIN ST. CLARKSVILLE, TX 75426 TOLL FREE: 866-607-0453 WWW.EKENAMILLWORK.COM