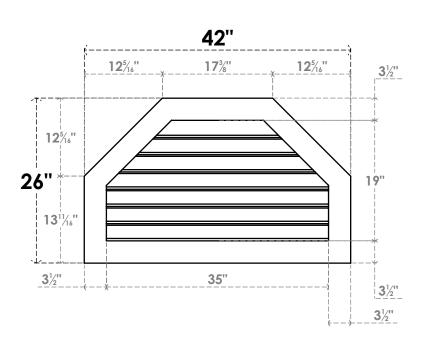

## GVPOT42X2601SF

42"W X 26"H OCTAGONAL TOP SURFACE MOUNT PVC GABLE VENT: FUNCTIONAL, W/ 3-1/2"W X 1"P STANDARD FRAME

**VENTING AREA: 45.27 SQ IN** 

LOUVER HEIGHT: 2 3/4"

LOUVER QTY: 7

**FRONT** 

SIDE

EKENA MILLWORK 2300 WEST MAIN ST. CLARKSVILLE, TX 75426 TOLL FREE: 866-607-0453 WWW.EKENAMILLWORK.COM