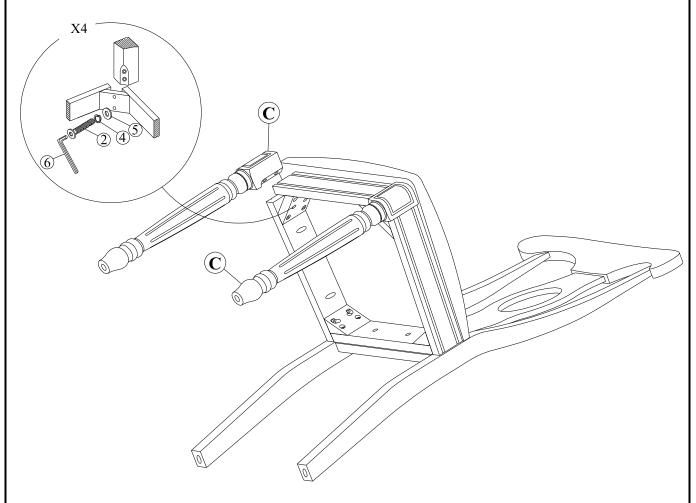

# STEP 2

Attach front legs (C) to the seat frame. Use bolts (2), washers (4) and (5) . Tighten with Allen Key (6).