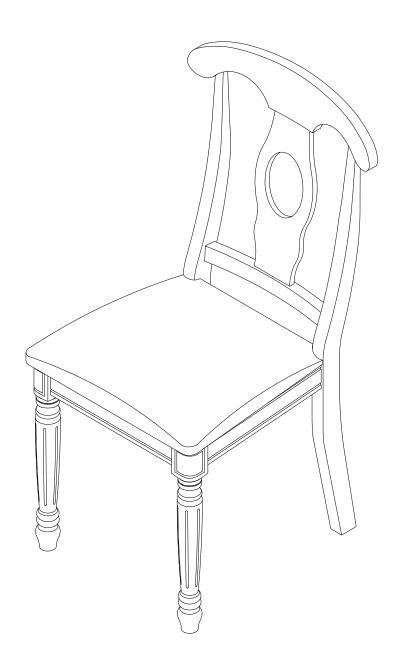

# **ASSEMBLY INSTRUCTIONS**

Description : NAPOLEON DINING CHAIR WITH MICROFIBER UPHOLSTERED SEAT

Dimension : W.18" x D.21" x H.38"

Cube Size : 40.1"x21.1"x11.4" NW : 33 LBS

GW: 37.4 LBS

NAPOLEON DINING CHAIR WITH MICROFIBER UPHOLSTERED SEAT