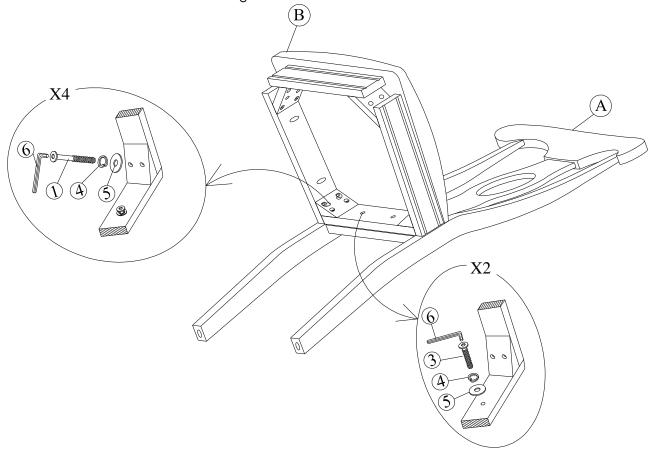

# STEP 1

Attach frame (B) to the back (A) by using bolts (3) and (1) and washers (4) and (5). Tighten with Allen Key (6).

Note: DO NOT tighten any of the bolts, until the chair is assembled, then put on a flat level surface to make sure the chair is level and then tighten the bolts.