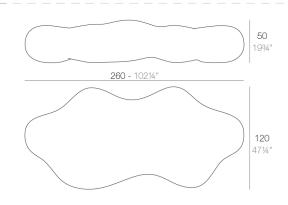

ifficult manufacturing process of a rotational moulding technique. LAVA, with it's trend-setting and original shape creates a pleasant, natural and relaxing gathering spot or connection in any interior & exterior space. It is an original and different way for the user and furniture to interact.To add an extra special touch it's possible to join an energy saving or LED RGB light to LAVA. This option will no doubt fascinate whoever sees it...an even more spectacular and pleasurable environment.

View online: <a href="https://www.vondom.com/products/51012">https://www.vondom.com/products/51012</a>

# **Features**

#### Description

Made of polyethylene resin by rotational moulding. 100% Recyclable. Item suitable for indoor and outdoor use. Available in different finishes.

### Weight

40 Kg



1

LAVA Banco LAVA Bench

# **Finishes**

\_ \_ \_ \_ \_

## BASIC

Ref. 51012

Matt Polyethylene

# LACQUERED

Ref. 51012F

Lacquered Polyethylene

# LIGHT

Ref. 51012W

White internally lit unit with LED technology. Available only in matte ice white finish.

### **RGBW LED DMX**

Ref. 51012D

Unit with internal lighting with RGBW LED technology and remote control unit for switching colors. Also controlLED by DMX-1024 (wireless), enabling communication between one or more products simultaneously via the DMX transmitter (not included).

### **RGBW LED BATTERY**

Ref. 51012Y

Unit with internal lighting with battery-powered RGBW LED technology. Includes charger and remote control for switching colors and charger. Available only in matte ice white finish.

### **RGBW LED DMX BATTERY**

Ref