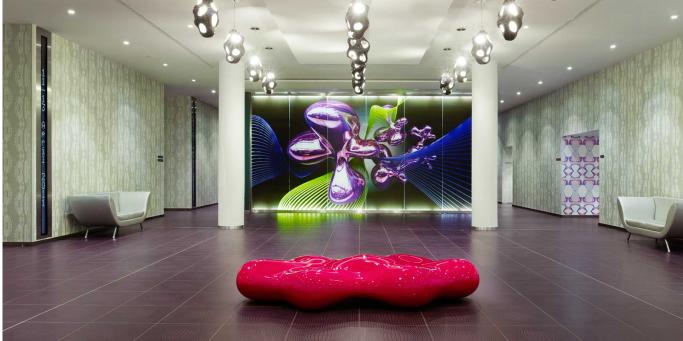

# **By Karim Rashid**

Lava is a unique experience resulting from the combination of beauty, luxury, performance and practicality. LAVA, is an undulating, cloud-like bench, a really huge organic rounded sculpture which is obtained through the difficult manufacturing process of a rotational moulding technique. LAVA, with it's trend-setting and original shape creates a pleasant, natural and relaxing gathering spot or connection in any interior & exterior space. It is an original and different way for the user and furniture to interact.To add an extra special touch it's possible to join an energy saving or LED RGB light to LAVA. This option will no doubt fascinate whoever sees it...an even more spectacular and pleasurable environment.