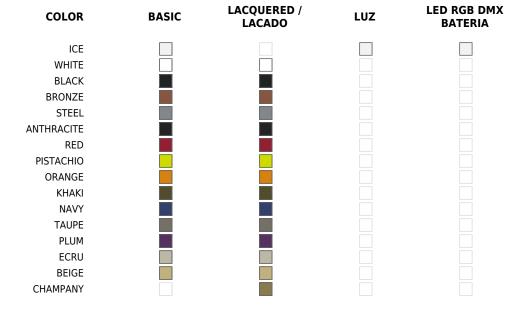

# **Finishes**

\_ \_ \_ \_ \_

## BASIC

Ref. 51012

Matt Polyethylene

# LACQUERED

Ref. 51012F

Lacquered Polyethylene

# LIGHT

Ref. 51012W

White internally lit unit with LED technology. Available only in matte ice white finish.

### **RGBW LED DMX**

Ref. 51012D

Unit with internal lighting with RGBW LED technology and remote control unit for switching colors. Also controlLED by DMX-1024 (wireless), enabling communication between one or more products simultaneously via the DMX transmitter (not included).

### **RGBW LED BATTERY**

Ref. 51012Y

Unit with internal lighting with battery-powered RGBW LED technology. Includes charger and remote control for switching colors and charger. Available only in matte ice white finish.

### **RGBW LED DMX BATTERY**

Ref. 51012DY

# **RGBW LED**

#### Ref. 51012L

Unit with internal lighting with RGBW LED technology and remote control unit for switching colors. Available only in matte ice white finish. Remote control included.

Unit with internal lighting with RGBW LED technology and remote control unit for switching colors. Also controlLED by DMX-1024 (wireless), enabling communication between one or more products simultaneously via the DMX transmitter (not included).