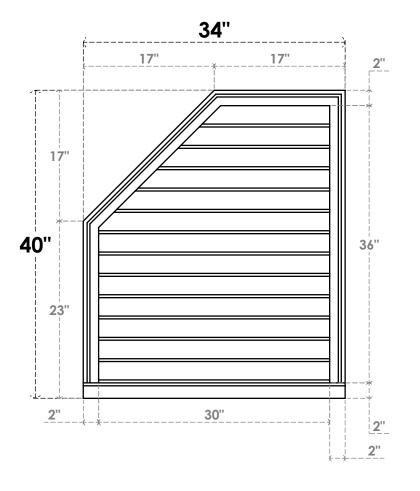

## **GVPOL34X4003SN**

34"W X 40"H HALF OCTAGON TOP LEFT SURFACE MOUNT PVC GABLE VENT: NON-FUNCTIONAL, W/ 2"W X 2"P BRICKMOULD SILL FRAME

**FRONT** 

SIDE

LOUVER HEIGHT: 2 3/4" LOUVER QTY: 13

EKENA MILLWORK 2300 WEST MAIN ST. CLARKSVILLE, TX 75426 TOLL FREE: 866-607-0453 WWW.EKENAMILLWORK.COM