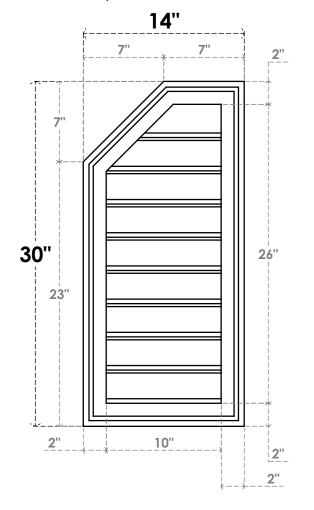

## GVPOL14X3002SF

14"W X 30"H HALF OCTAGON TOP LEFT SURFACE MOUNT PVC GABLE VENT: FUNCTIONAL, W/ 2"W X 1-1/2"P BRICKMOULD FRAME

**VENTING AREA: 19.25 SQ IN** LOUVER HEIGHT: 2 7/8"

**FRONT** 

SIDE

LOUVER QTY: 9