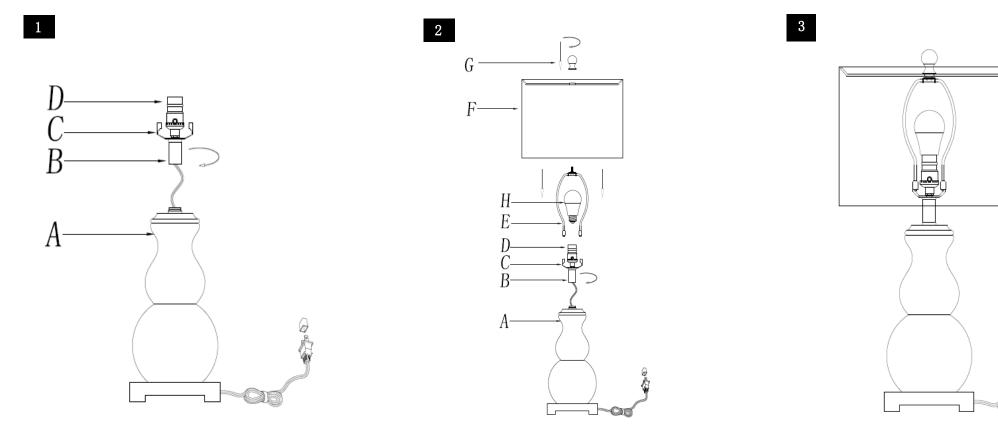

### Part List and Hardware List

| PIECE   | DESCRIPTION | PICTURE | QUANTITY | PIECE | DESCRIPTION | PICTURE    | QUANTITY |
|---------|-------------|---------|----------|-------|-------------|------------|----------|
| A.B.C.D | Lamp base   |         | 1X       | E     | Harp        |            | 1X       |
| В       | Neck        |         | 1X       | F     | Shade       |            | 1X       |
| С       | Saddle      |         | 1X       | G     | Finial      | $\bigcirc$ | 1X       |
| D       | Socket      |         | 1X       | Н     | Bulb        |            | 1X       |

#### Step 1

Pull power cord to connect the Neck (B) to the Base (A). Screw the Neck (B) onto the Lamp base (A) Be careful not to twist the power cord and tighten securely

#### Step 2

Insert the Harp (E) into the Saddle (C). Put the shade(F) on the Harp(E),then tighten the Finial (G)into the Harp (E) Insert the bulb(H) into the socket(D).

#### Step 3 Put the light on a level surface to check if everything is stable.