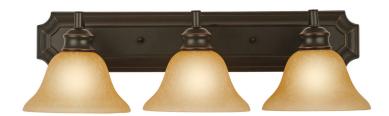

## 3-Light Vanity Light

## Oil Rubbed Bronze

N/A

## **SPECIFICATIONS**

MOUNTING: Wall Mount

SLOPED CEILING ADAPTABLE: No

LAMPTYPE I: 3 lamps 60W Incandescent

BULB INCLUDED: No
WATTS PER BULB: 60W
TOTAL WATTAGE: 180W
DIMMABLE: Yes

MATERIAL CONSTRUCTION: Steel

GLASS/SHADE MATERIAL: Glass

GLASS/SHADE TYPE: Tea Speckled
GLASS/SHADE COLOR: Amber

LED BRIGHTNESS (LUMENS):

LED COLOR CORRELATED TEMPERATURE (CCT): N/A

LED COLOR RENDERING INDEX (CRI): N/A

LED EFFICACY: N/A