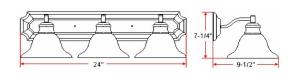

**ASSEMBLED DIMENSIONS:** 7.25"  $H \times 24$ "  $L \times 9.5$ " D

WEIGHT: 7.37 lbs.

BACKPLATE DIMENSIONS: N/A
CANOPY/PLATE DIMENSIONS: N/A

GLASS/SHADE DIMENSIONS:  $4.2" \text{ H} \times 7.5" \text{ L} \times 7.5" \text{ D}$ 