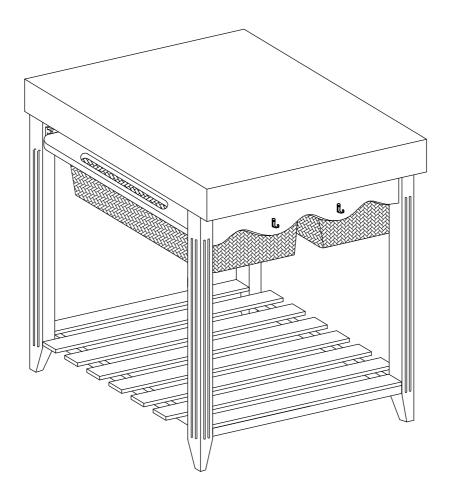

## **ASSEMBLY INSTRUCTIONS**

Made in Vietnam

"HITE WITE"

"BUTTER YELLOW"

"SACE CREEN"

"CHMON RED"

Thank you for purchasing this product. We want to make sure it is complete and to your satisfaction. Please check all packing material carefully for small parts which may have come loose inside the carton during shipment. Hardware can be identified by bright red packaging. Separate, identify, and count all parts and hardware to make sure they match with the illustrations herein and are all present. If any part(s) are missing or defective please contact Customer Service. Contact information is given at the bottom of these instructions. If you feel the item is defective beyond a resolution with part replacements, please return this product with your receipt to the place of purchase. If purchased from an internet retailer, please contact their customer service department. Photo's and additional information may be requested to validate the claim. Thank you.