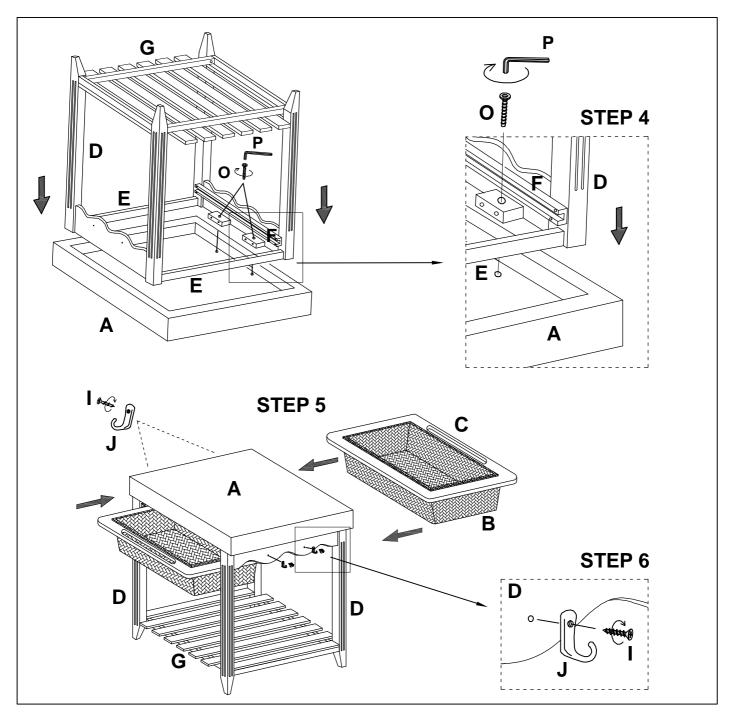

contact Customer Service. Contact information is given at the bottom of these instructions. If you feel the item is defective beyond a resolution with part replacements, please return this product with your receipt to the place of purchase. If purchased from an internet retailer, please contact their customer service department. Photo's and additional information may be requested to validate the claim. Thank you.

ATTENTION: SOME LETTERED PARTS LISTED ON THE INSTRUCTION SHEET MAY NOT BE IN PARTS BAG AS THEY MAY ALREADY BE ASSEMBLED. CAREFULLY CHECK PARTS AND PACKING MATERIALS PRIOR TO ORDERING REPLACEMENTS.

Tools Required for assembly: Allen Wrench(included), Phillips Screwdriver (not included)





## H I J K L M N O P (4 PCS) (4 PCS) (4 PCS) (4 PCS) (8 PCS) (1 PC)



Page 3



Page 4



"PUE VIITE"

"BUTTER YELLOW"

"SACE CHEEN "

"CRIMON RED"

"HIACK"

| Should there be any missing or defective part(S). Place your part    |
|----------------------------------------------------------------------|
| order on line, or fax, or call Customer Service                      |
| PLEASE HAVE THE MODEL NUMBER, PART CODE AND FACTORY CODE INDENTIFIED |

| Part Letter            | Quantity | Name                             |
|------------------------|----------|----------------------------------|
|                        |          | Address                          |
|                        |          | CityState Zip                    |
| Reason for replacement |          | ( No post Office Box Addresses ) |
|                        |          | Best contact phone number()      |