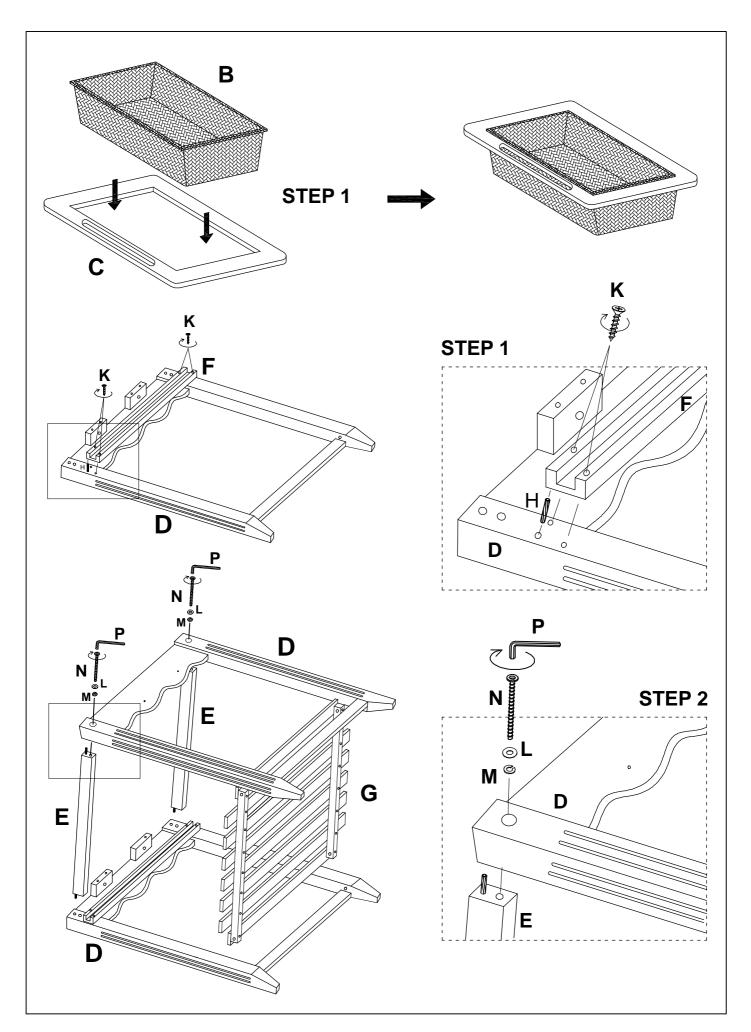

ATTENTION: SOME LETTERED PARTS LISTED ON THE INSTRUCTION SHEET MAY NOT BE IN PARTS BAG AS THEY MAY ALREADY BE ASSEMBLED. CAREFULLY CHECK PARTS AND PACKING MATERIALS PRIOR TO ORDERING REPLACEMENTS.

Tools Required for assembly: Allen Wrench(included), Phillips Screwdriver (not included)