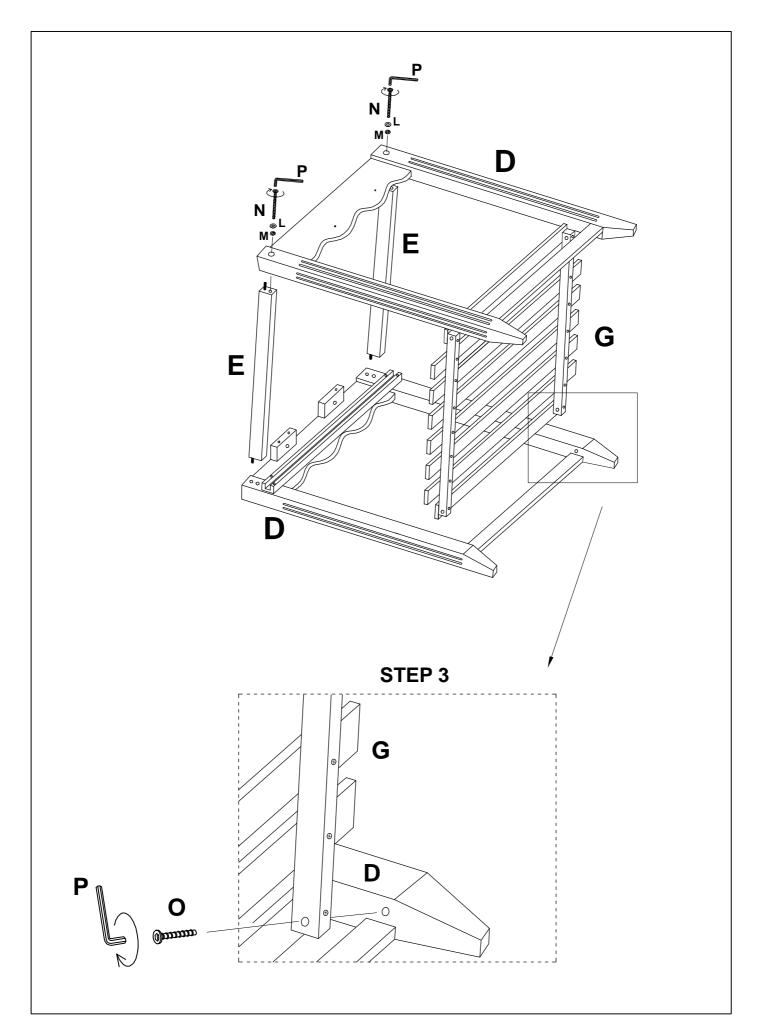

ATTENTION: SOME LETTERED PARTS LISTED ON THE INSTRUCTION SHEET MAY NOT BE IN PARTS BAG AS THEY MAY ALREADY BE ASSEMBLED. CAREFULLY CHECK PARTS AND PACKING MATERIALS PRIOR TO ORDERING REPLACEMENTS.

Tools Required for assembly: Allen Wrench(included), Phillips Screwdriver (not included)