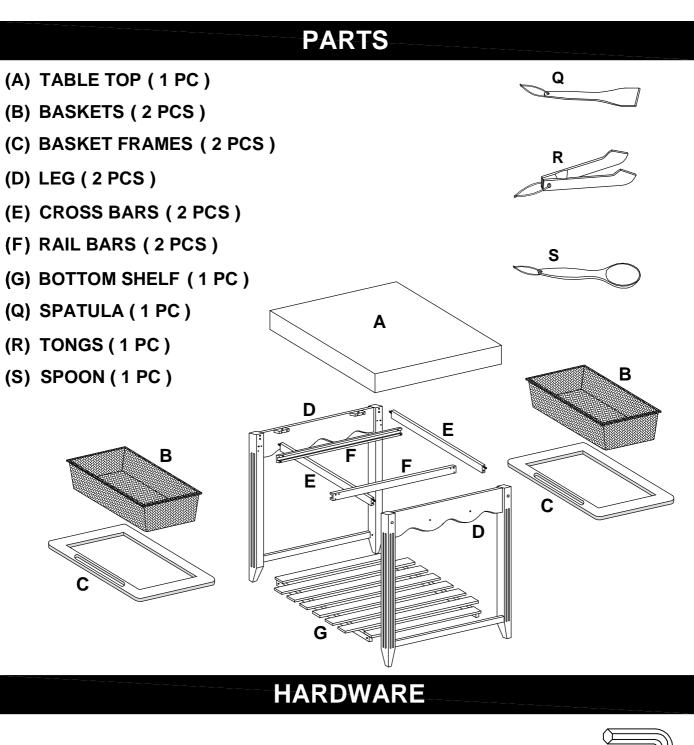

## H I J K L M N O P (4 PCS) (4 PCS) (4 PCS) (4 PCS) (8 PCS) (1 PC)

Page 3

Page 4

"PUE VIITE"

"BUTTER YELLOW"

"SACE CHEEN "

"CRIMON RED"

"HIACK"