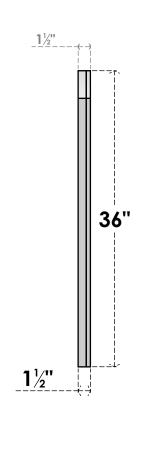

## GVPAR22X3602SF

22"W X 36"H ARCH TOP SURFACE MOUNT PVC GABLE VENT: FUNCTIONAL, W/ 2"W X 1-1/2"P **BRICKMOULD FRAME** 

**FRONT** 

SIDE

**VENTING AREA: 49.5 SQ IN** 

LOUVER HEIGHT: 2 5/8"

LOUVER QTY: 12

**EKENA MILLWORK** 2300 WEST MAIN ST. CLARKSVILLE, TX 75426 TOLL FREE: 866-607-0453 WWW.EKENAMILLWORK.COM