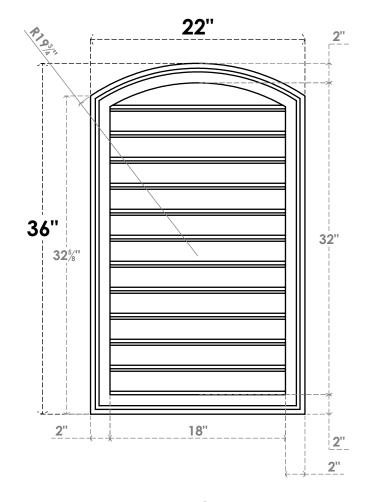

## GVPAR22X3602SF

22"W X 36"H ARCH TOP SURFACE MOUNT PVC GABLE VENT: FUNCTIONAL, W/ 2"W X 1-1/2"P **BRICKMOULD FRAME** 

**FRONT** 

SIDE

**VENTING AREA: 49.5 SQ IN** 

LOUVER HEIGHT: 2 5/8"

LOUVER QTY: 12

**EKENA MILLWORK** 2300 WEST MAIN ST. CLARKSVILLE, TX 75426 TOLL FREE: 866-607-0453 WWW.EKENAMILLWORK.COM