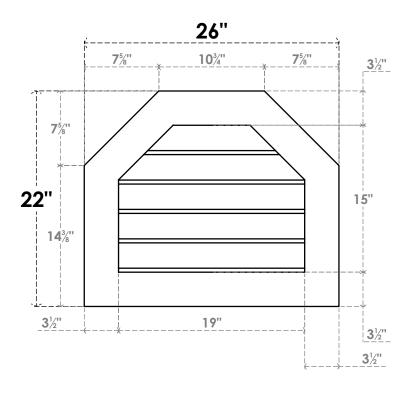

## **GVPOT26X2201SN**

26"W X 22"H OCTAGONAL TOP SURFACE MOUNT PVC GABLE VENT: NON-FUNCTIONAL, W/ 3-1/2"W X 1"P STANDARD FRAME

**FRONT** 

SIDE

LOUVER HEIGHT: 3" LOUVER QTY: 5

EKENA MILLWORK 2300 WEST MAIN ST. CLARKSVILLE, TX 75426 TOLL FREE: 866-607-0453 WWW.EKENAMILLWORK.COM