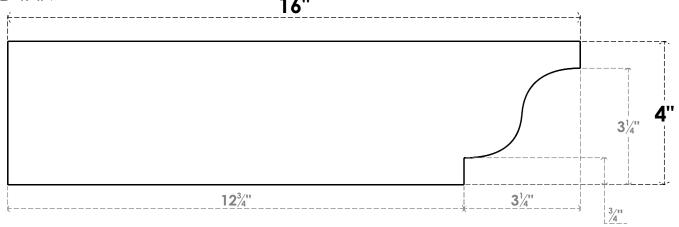

#### ITEM NUMBER: RFTURS020X04000X16000X004NEW00RCPR

2"W X 4"H X 16"L TIMBERTHANE ROUGH CEDAR NEWPORT FAUX WOOD SOLID RAFTER TAIL, 4"L END, PRIMED TAN

## **SIDE PROFILE**