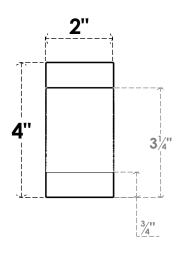

#### ITEM NUMBER: RFTURS020X04000X16000X004NEW00RCPR

2"W X 4"H X 16"L TIMBERTHANE ROUGH CEDAR NEWPORT FAUX WOOD SOLID RAFTER TAIL, 4"L END, PRIMED TAN

### **FRONT PROFILE**