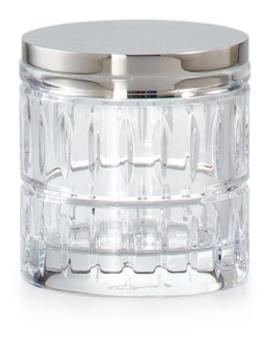

## GISELE CANISTER

This mouth-blown, hand-cut crystal features deep, dimensional facets and a beautifully weighted feel. The soap dispenser and canister include plated brass accents in a choice of chrome or nickel.

Designed by Alexa Hampton. Made in Italy.

| MATERIAL         | COLOR              | COUNTRY OF ORIGIN |         |
|------------------|--------------------|-------------------|---------|
| 24% Lead Crystal | Clear/Clear        | Italy             |         |
|                  |                    |                   |         |
| ITEM             | NUMBER             | LXWXH(in)         | WT (lb) |
|                  |                    |                   |         |
| Gisele Canister  |                    |                   |         |
| Polished Chrome  | AH-GIS-CLR-CN1     | 4" x 4" x 4.25"   | 3 LB    |
| Polished Nickel  | AH-GIS-CLR-<br>CN7 | 4" x 4" x 4.25"   | 3 LB    |