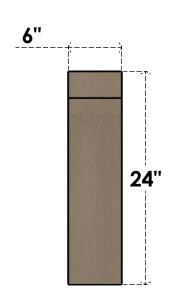

# FRONT PROFILE

#### ITEM NUMBER: CORU06X24X24CONRCPR

6"W X 24"D X 24"H SERIES 1 THIN CONCORD ROUGH CEDAR TIMBERTHANE FAUX WOOD CORBEL, PRIMED