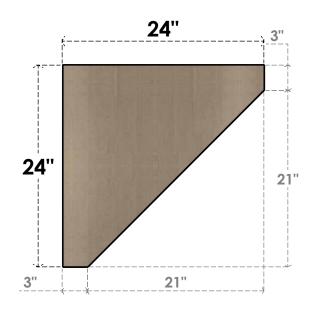

### SIDE PROFILE

#### ITEM NUMBER: CORU06X24X24CONRCPR

6"W X 24"D X 24"H SERIES 1 THIN CONCORD ROUGH CEDAR TIMBERTHANE FAUX WOOD CORBEL, PRIMED