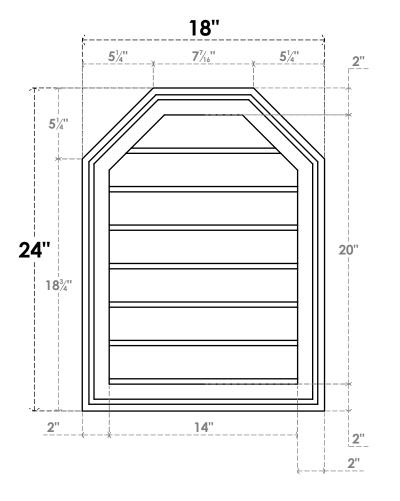

## **GVPOT18X2402SN**

18"W X 24"H OCTAGONAL TOP SURFACE MOUNT PVC GABLE VENT: NON-FUNCTIONAL, W/ 2"W X 1-1/2"P BRICKMOULD FRAME

LOUVER HEIGHT: 2 7/8"

**FRONT** 

SIDE

LOUVER QTY: 7

EKENA MILLWORK 2300 WEST MAIN ST. CLARKSVILLE, TX 75426 TOLL FREE: 866-607-0453 WWW.EKENAMILLWORK.COM