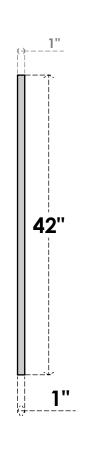

## GVPVE28X4201SN

28"W X 42"H RECTANGLE SURFACE MOUNT PVC GABLE VENT: NON-FUNCTIONAL, W/ 3-1/2"W X 1"P STANDARD FRAME

**FRONT** 

SIDE

LOUVER HEIGHT: 2 3/4"

LOUVER QTY: 13

EKENA MILLWORK 2300 WEST MAIN ST. CLARKSVILLE, TX 75426 TOLL FREE: 866-607-0453 WWW.EKENAMILLWORK.COM