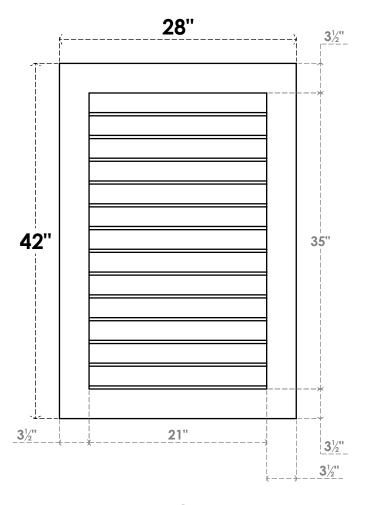

## GVPVE28X4201SN

28"W X 42"H RECTANGLE SURFACE MOUNT PVC GABLE VENT: NON-FUNCTIONAL, W/ 3-1/2"W X 1"P STANDARD FRAME

**FRONT** 

SIDE

LOUVER HEIGHT: 2 3/4"

LOUVER QTY: 13

EKENA MILLWORK 2300 WEST MAIN ST. CLARKSVILLE, TX 75426 TOLL FREE: 866-607-0453 WWW.EKENAMILLWORK.COM