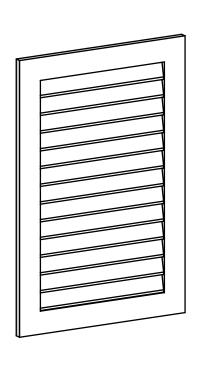

## GVPVE28X4201SN

28"W X 42"H RECTANGLE SURFACE MOUNT PVC GABLE VENT: NON-FUNCTIONAL, W/ 3-1/2"W X 1"P STANDARD FRAME

**FRONT** 

SIDE

LOUVER HEIGHT: 2 3/4"

LOUVER QTY: 13

EKENA MILLWORK 2300 WEST MAIN ST. CLARKSVILLE, TX 75426 TOLL FREE: 866-607-0453 WWW.EKENAMILLWORK.COM