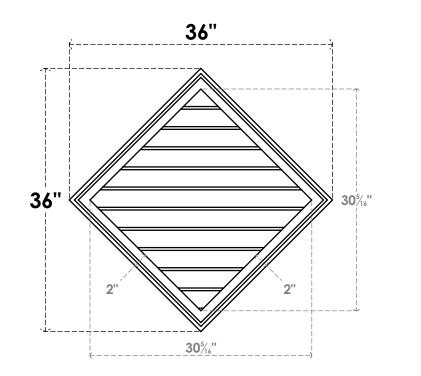

## GVPDI36X3602SN

36"W X 36"H DIAMOND SURFACE MOUNT PVC GABLE VENT: NON-FUNCTIONAL, W/ 2"W X 1-1/2"P **BRICKMOULD FRAME** 

36"

LOUVER HEIGHT: 2 3/4" LOUVER QTY: 11

NOTES

FRONT

1. INSTALLATION TO BE COMPLETED IN ACCORDANCE WITH MANUFACTURER'S SPECIFICATIONS. 2. DRAWING MAY NOT BE TO SCALE

SIDE

**1**<sup>1</sup>/<sub>2</sub>"

2. DRAWING MAT NOT BE TO SCALE
3. THIS DRAWING IS INTENDED FOR DESIGN AND PLANNING PURPOSES ONLY.
4. ALL INFORMATION CONTAINED HEREIN WAS CURRENT AT THE TIME OF DEVELOPMENT BUT MUST BE REVIEWED AND APPROVED BY THE PRODUCT MANUFACTURER TO BE CONSIDERED ACCURATE.
5. ARCHITECTURAL GRADE PVC PRODUCTS ARE MADE FROM EXPANDED CELLULAR PVC AND COME NATURALLY WHITE BUT MAY BE