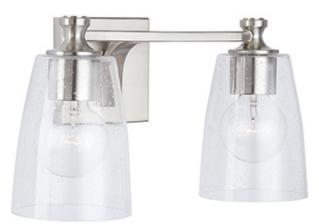

# **2 LIGHT VANITY**

Brushed Nickel

Available Finishes: Brushed Nickel (BN), Bronze (BZ), Matte Black (MB)

#### **GLASS DESCRIPTION**

Clear Seeded Glass Glass Dimensions: 5"W X 6.5"H