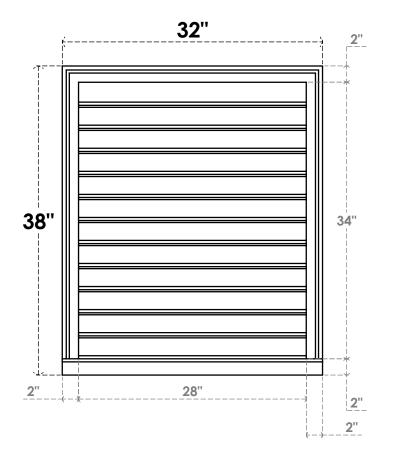

## GVPVE32X3803SF

32"W X 38"H RECTANGLE SURFACE MOUNT PVC GABLE VENT: FUNCTIONAL, W/ 2"W X 2"P **BRICKMOULD SILL FRAME** 

**VENTING AREA: 77 SQ IN** LOUVER HEIGHT: 2 7/8"

LOUVER QTY: 12

**FRONT** 

SIDE

EKENA MILLWORK 2300 WEST MAIN ST. CLARKSVILLE, TX 75426 TOLL FREE: 866-607-0453 WWW.EKENAMILLWORK.COM