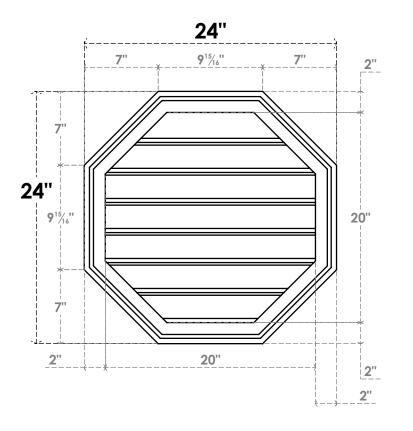

## GVPOC24X2402SF

24"W X 24"H OCTAGONAL SURFACE MOUNT PVC GABLE VENT: FUNCTIONAL, W/ 2"W X 1-1/2"P **BRICKMOULD FRAME** 

**VENTING AREA: 26.86 SQ IN** 

LOUVER HEIGHT: 2 7/8"

LOUVER QTY: 7

**FRONT** 

SIDE

EKENA MILLWORK 2300 WEST MAIN ST. CLARKSVILLE, TX 75426 TOLL FREE: 866-607-0453 WWW.EKENAMILLWORK.COM