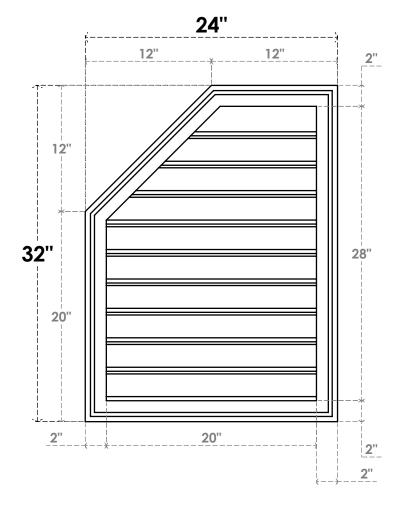

## GVPOL24X3202SF

24"W X 32"H HALF OCTAGON TOP LEFT SURFACE MOUNT PVC GABLE VENT: FUNCTIONAL, W/ 2"W X 1-1/2"P BRICKMOULD FRAME

**VENTING AREA: 41.08 SQ IN** LOUVER HEIGHT: 2 3/4"

LOUVER QTY: 10

**FRONT** 