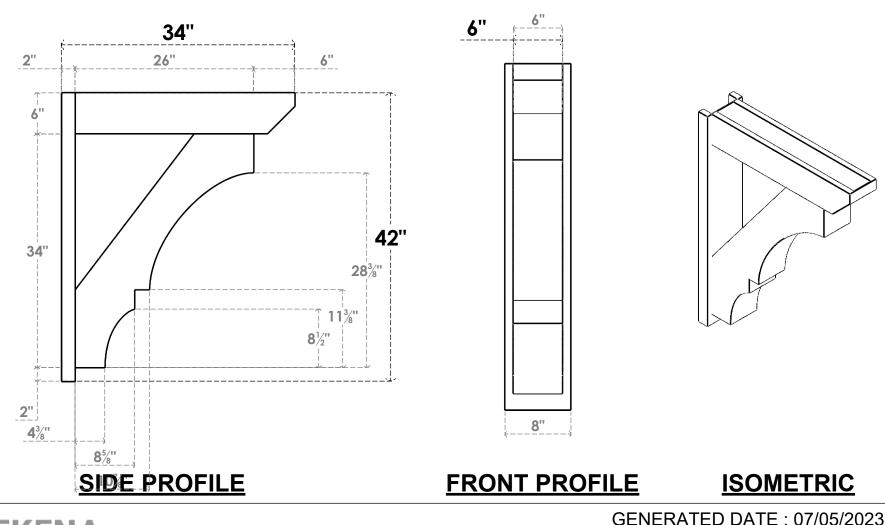

## ITEM NUMBER: OUTUROC060X080X34000X42000X060X020X060BOA24RCPR

6"W TOP X 8"W BACK X 34"D X 42"H X 6"T TOP X 2"T BACK TIMBERTHANE ROUGH CEDAR BALBOA FAUX WOOD OPEN OUTLOOKER, SLAT TOP AND BLOCK BACK, 6"W CLOSED BRACE, PRIMED TAN