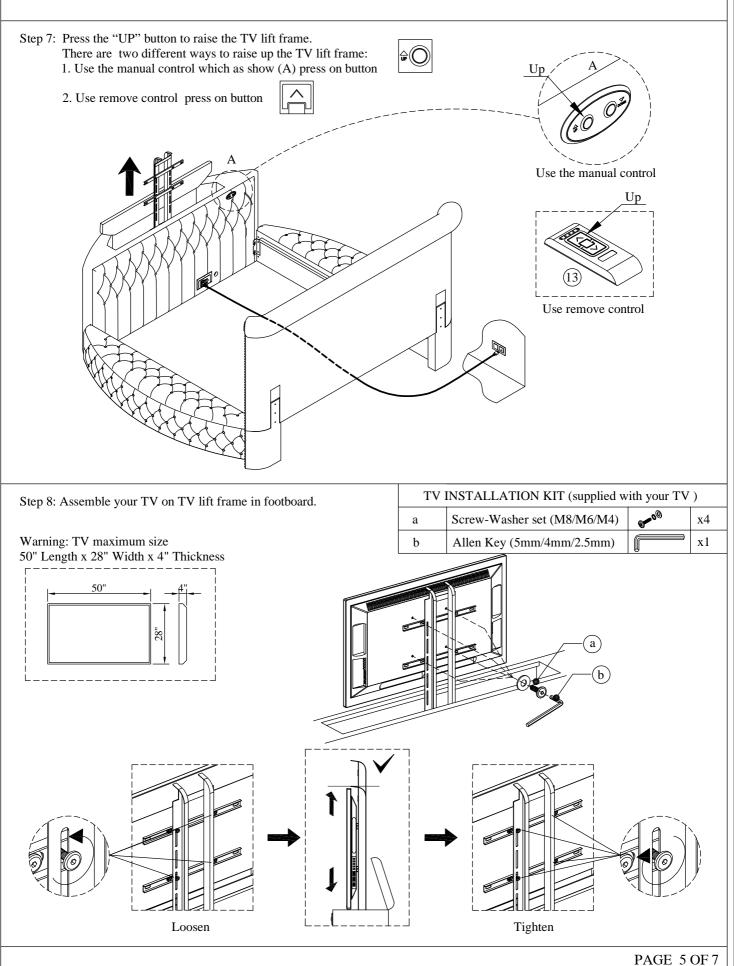

| TOOLS REQUIRED (Not provided) |  |  |
|-------------------------------|--|--|
| PHILLIPS SCREWDRIVER          |  |  |
|                               |  |  |

| H   | HARDWARE LIST :  |          |                                       |         |
|-----|------------------|----------|---------------------------------------|---------|
| No. | Description      | Sketch   | Size                                  | Quality |
| A   | Bolt             | 0        | Ø <u>5</u> "x 60mm                    | 8PCS    |
| В   | Bolt             | 0        | Ø <sub>16</sub> "x 45mm               | 8PCS    |
| С   | Bolt             |          | Ø <sup>1</sup> / <sub>4</sub> "x 20mm | 8PCS    |
| D   | Bolt             |          | Ø <sup>1</sup> / <sub>4</sub> "x 40mm | 16PCS   |
| Е   | Spring Washer    | Ø        | Ø <sub>16</sub> "                     | 16PCS   |
| F   | Flat Washer      | 0        | Ø <sub>16</sub> "                     | 16PCS   |
| G   | Spring Washer    | Ø        | $O_{4}^{1}$ "                         | 24PCS   |
| Н   | Flat Washer      | 0        | $\emptyset_{4}^{1}$ "                 | 24PCS   |
| J   | Allen Key        |          | M4                                    | 1PC     |
| K   | Screw            | <b>X</b> | M4x 35mm                              | 28PCS   |
| L   | Metal Hook Left  |          |                                       | 2PCS    |
| M   | Metal Hook Right |          |                                       | 2PCS    |