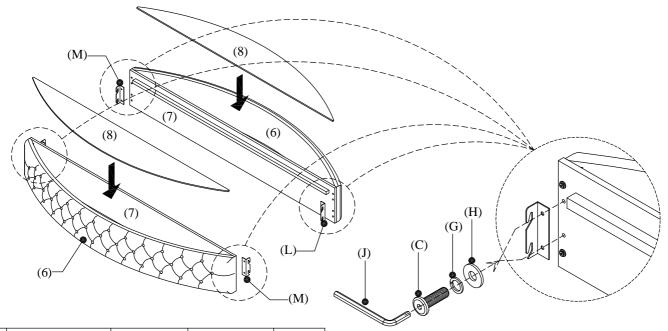

| L | Metal Hook Left  |  | 2PCS |
|---|------------------|--|------|
| M | Metal Hook Right |  | 2PCS |

Step 4: Place Side rail( Cap) (5) on top of the side rail storage.

| D | Bolt          |   | Ø <sup>1</sup> / <sub>4</sub> "x 40mm | 8PCS |
|---|---------------|---|---------------------------------------|------|
| G | Spring Washer | Ø | $O_{4}^{1}$ "                         | 8PCS |
| Н | Flat Washer   | 0 | $O_{4}^{1}$ "                         | 8PCS |
| J | Allen Key     |   | M4x 4"L                               | 1PC  |

| L | Metal Hook Left  |  | 2PCS |
|---|------------------|--|------|
| M | Metal Hook Right |  | 2PCS |

Step 4: Place Side rail( Cap) (5) on top of the side rail storage.

DESCRIPTION: QUEEN BED

|    | D | Bolt          | 9 | Ø <sup>1</sup> / <sub>4</sub> "x 40mm | 8PCS |
|----|---|---------------|---|---------------------------------------|------|
| [  | G | Spring Washer | Ø | $O_{\overline{4}}$ "                  | 8PCS |
|    | Н | Flat Washer   | 0 | $O_{4}^{1}$ "                         | 8PCS |
| Γ, | J | Allen Key     |   | M4x 4"L                               | 1PC  |