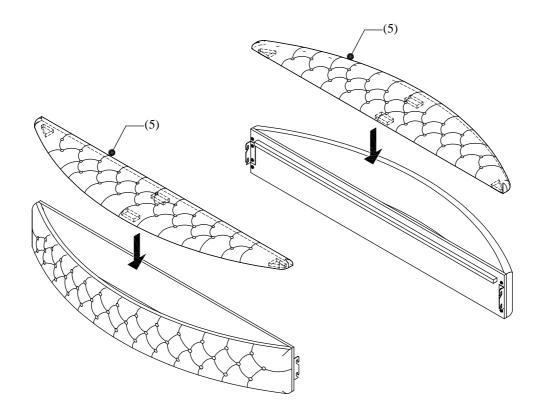

| L | Metal Hook Left  |  | 2PCS |
|---|------------------|--|------|
| M | Metal Hook Right |  | 2PCS |

Step 4: Place Side rail( Cap) (5) on top of the side rail storage.

| D | Bolt          |   | Ø <sup>1</sup> / <sub>4</sub> "x 40mm | 8PCS |
|---|---------------|---|---------------------------------------|------|
| G | Spring Washer | Ø | $O_{4}^{1}$ "                         | 8PCS |
| Н | Flat Washer   | 0 | $O_{4}^{1}$ "                         | 8PCS |
| J | Allen Key     |   | M4x 4"L                               | 1PC  |