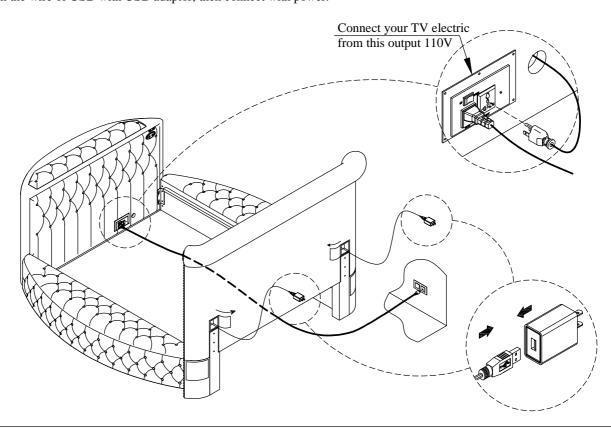

Step 6: Connect Main Power Lead (12) to your wall socket - for safety, this must be an earthed supply

Step 10: Connect your TV electric with the output 110V socket.

Plug in the wire of USB with USB adaptor, then connect with power.