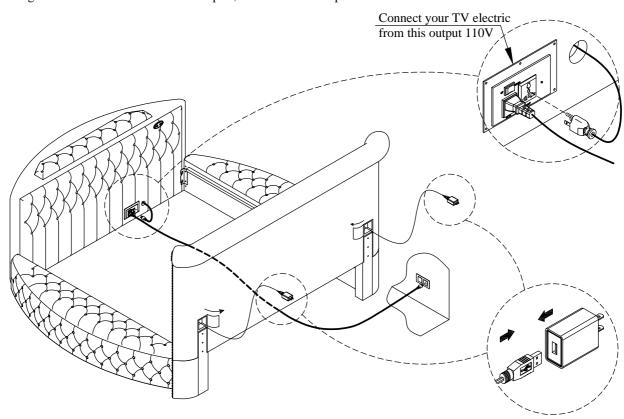

Step 6: Connect Main Power Lead (12) to your wall socket - for safety, this must be an earthed supply

Step 10: Connect your TV electric with the output 110V socket.

Plug in the wire of USB with USB adaptor, then connect with power.

Step 6: Connect Main Power Lead (12) to your wall socket - for safety, this must be an earthed supply

DESCRIPTION: QUEEN BED

PAGE 5 OF 7

DESCRIPTION: QUEEN BED

Step 10: Connect your TV electric with the output 110V socket.

Plug in the wire of USB with USB adaptor, then connect with power.

DESCRIPTION: QUEEN BED

Step 13: Place Slats roll (9), Center rails (10), Support leg (11) in the center of the bed. Attach slats roll (9) to support rails.