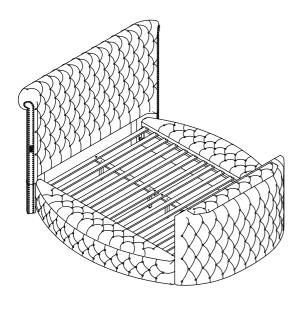

| PA   | RT LIST :                    |   |      |
|------|------------------------------|---|------|
| (1)  | Headboard                    |   | 1PC  |
| (2)  | Headboard Leg- Left          |   | 1PC  |
| (3)  | Headboard Leg- Right         |   | 1PC  |
| (4)  | Footboard                    |   | 1PC  |
| (5)  | Side Rail<br>( Cap)          |   | 2PCS |
| (6)  | Side Rail<br>( Outer Panel)  |   | 2PCS |
| (7)  | Side Rail<br>(Inner Panel)   |   | 2PCS |
| (8)  | Side Rail<br>( Bottom Panel) |   | 2PCS |
| (9)  | Slats roll                   |   | 2Set |
| (10) | Center Rail                  |   | 4PCS |
| (11) | Center Support Leg           |   | 8PCS |
| (12) | Mains Power Lead (3m)        |   | 1PC  |
| (13) | TV Lift<br>Remote            |   | 1PC  |
|      | •                            | • | •    |

| PA   | RT LIST :                    |      |
|------|------------------------------|------|
| (1)  | Headboard                    | 1PC  |
| (2)  | Headboard Leg- Left          | 1PC  |
| (3)  | Headboard Leg- Right         | 1PC  |
| (4)  | Footboard                    | 1PC  |
| (5)  | Side Rail<br>( Cap)          | 2PCS |
| (6)  | Side Rail<br>( Outer Panel)  | 2PCS |
| (7)  | Side Rail<br>(Inner Panel)   | 2PCS |
| (8)  | Side Rail<br>( Bottom Panel) | 2PCS |
| (9)  | Slats roll                   | 2Set |
| (10) | Center Rail                  | 2PCS |
| (11) | Center Support Leg           | 4PCS |
| (12) | Mains Power Lead (3m)        | 1PC  |
| (13) | TV Lift<br>Remote            | 1PC  |