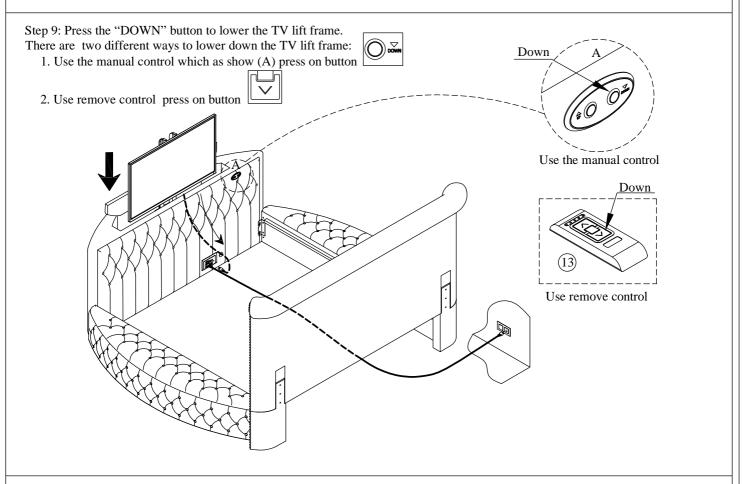

Step 6: Connect Main Power Lead (12) to your wall socket - for safety, this must be an earthed supply

Step 10: Connect your TV electric with the output 110V socket.

Plug in the wire of USB with USB adaptor, then connect with power.

Step 6: Connect Main Power Lead (12) to your wall socket - for safety, this must be an earthed supply

DESCRIPTION: QUEEN BED

PAGE 5 OF 7

DESCRIPTION: QUEEN BED

Step 10: Connect your TV electric with the output 110V socket.