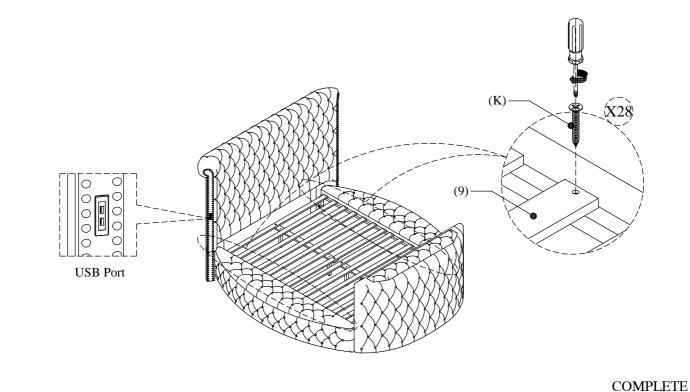

Step 6: Connect Main Power Lead (12) to your wall socket - for safety, this must be an earthed supply

Step 10: Connect your TV electric with the output 110V socket.

Plug in the wire of USB with USB adaptor, then connect with power.