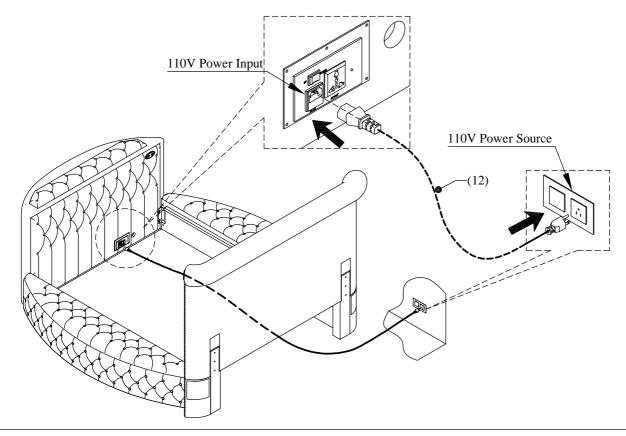

Step 6: Connect Main Power Lead (12) to your wall socket - for safety, this must be an earthed supply

Step 10: Connect your TV electric with the output 110V socket.

Plug in the wire of USB with USB adaptor, then connect with power.