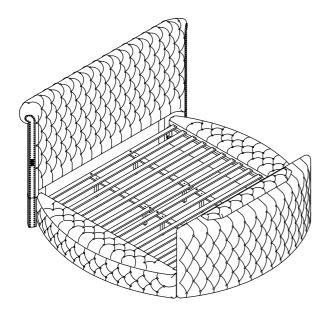

| PA   | RT LIST :                    |   |      |
|------|------------------------------|---|------|
| (1)  | Headboard                    |   | 1PC  |
| (2)  | Headboard Leg- Left          |   | 1PC  |
| (3)  | Headboard Leg- Right         |   | 1PC  |
| (4)  | Footboard                    |   | 1PC  |
| (5)  | Side Rail<br>( Cap)          |   | 2PCS |
| (6)  | Side Rail<br>( Outer Panel)  |   | 2PCS |
| (7)  | Side Rail<br>(Inner Panel)   |   | 2PCS |
| (8)  | Side Rail<br>( Bottom Panel) |   | 2PCS |
| (9)  | Slats roll                   |   | 2Set |
| (10) | Center Rail                  |   | 4PCS |
| (11) | Center Support Leg           |   | 8PCS |
| (12) | Mains Power Lead (3m)        |   | 1PC  |
| (13) | TV Lift<br>Remote            |   | 1PC  |
|      | •                            | • | •    |

| PA   | RT LIST :                    |      |
|------|------------------------------|------|
| (1)  | Headboard                    | 1PC  |
| (2)  | Headboard Leg- Left          | 1PC  |
| (3)  | Headboard Leg- Right         | 1PC  |
| (4)  | Footboard                    | 1PC  |
| (5)  | Side Rail<br>( Cap)          | 2PCS |
| (6)  | Side Rail<br>( Outer Panel)  | 2PCS |
| (7)  | Side Rail<br>(Inner Panel)   | 2PCS |
| (8)  | Side Rail<br>( Bottom Panel) | 2PCS |
| (9)  | Slats roll                   | 2Set |
| (10) | Center Rail                  | 2PCS |
| (11) | Center Support Leg           | 4PCS |
| (12) | Mains Power Lead (3m)        | 1PC  |
| (13) | TV Lift<br>Remote            | 1PC  |