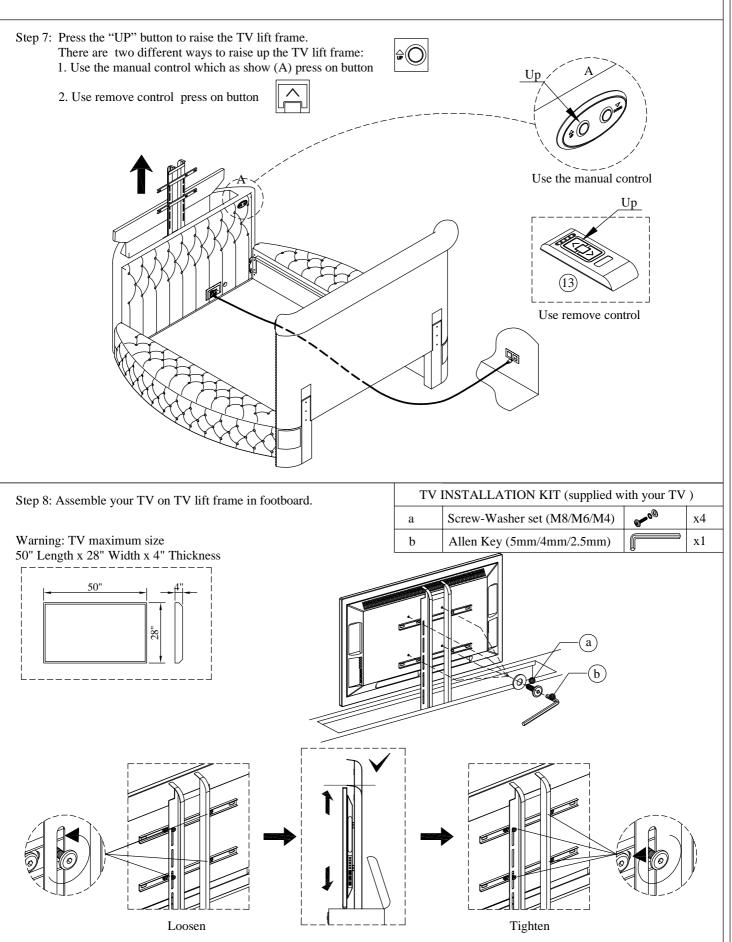

| PA   | RT LIST :                    |   |      |
|------|------------------------------|---|------|
| (1)  | Headboard                    |   | 1PC  |
| (2)  | Headboard Leg- Left          |   | 1PC  |
| (3)  | Headboard Leg- Right         |   | 1PC  |
| (4)  | Footboard                    |   | 1PC  |
| (5)  | Side Rail<br>( Cap)          |   | 2PCS |
| (6)  | Side Rail<br>( Outer Panel)  |   | 2PCS |
| (7)  | Side Rail<br>(Inner Panel)   |   | 2PCS |
| (8)  | Side Rail<br>( Bottom Panel) |   | 2PCS |
| (9)  | Slats roll                   |   | 2Set |
| (10) | Center Rail                  |   | 4PCS |
| (11) | Center Support Leg           |   | 8PCS |
| (12) | Mains Power Lead (3m)        |   | 1PC  |
| (13) | TV Lift<br>Remote            |   | 1PC  |
|      | •                            | • | •    |

DESCRIPTION: KING BED

Step 12: Place Slats roll (9), Center rails (10), Support leg (11) in the center of the bed. Attach slats roll (9) to support rails.

PAGE 7 OF 7

M4x 35mm

28PCS

Screw

DESCRIPTION: QUEEN BED