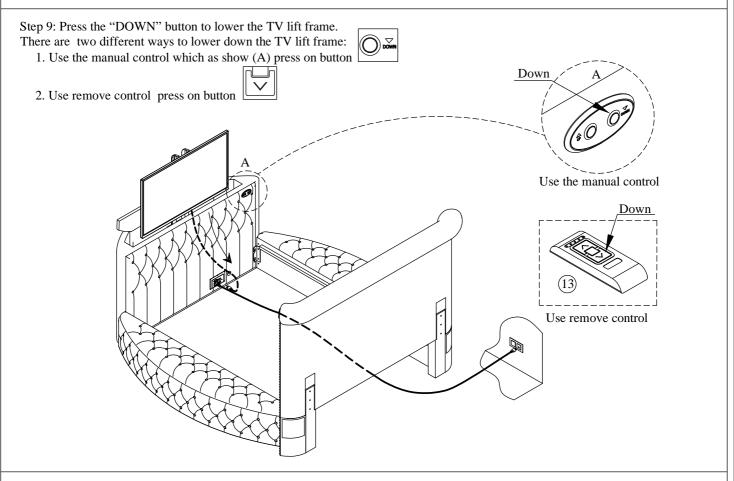

| PA   | RT LIST :                    |   |      |
|------|------------------------------|---|------|
| (1)  | Headboard                    |   | 1PC  |
| (2)  | Headboard Leg- Left          |   | 1PC  |
| (3)  | Headboard Leg- Right         |   | 1PC  |
| (4)  | Footboard                    |   | 1PC  |
| (5)  | Side Rail<br>( Cap)          |   | 2PCS |
| (6)  | Side Rail<br>( Outer Panel)  |   | 2PCS |
| (7)  | Side Rail<br>(Inner Panel)   |   | 2PCS |
| (8)  | Side Rail<br>( Bottom Panel) |   | 2PCS |
| (9)  | Slats roll                   |   | 2Set |
| (10) | Center Rail                  |   | 4PCS |
| (11) | Center Support Leg           |   | 8PCS |
| (12) | Mains Power Lead (3m)        |   | 1PC  |
| (13) | TV Lift<br>Remote            |   | 1PC  |
|      | •                            | • | •    |