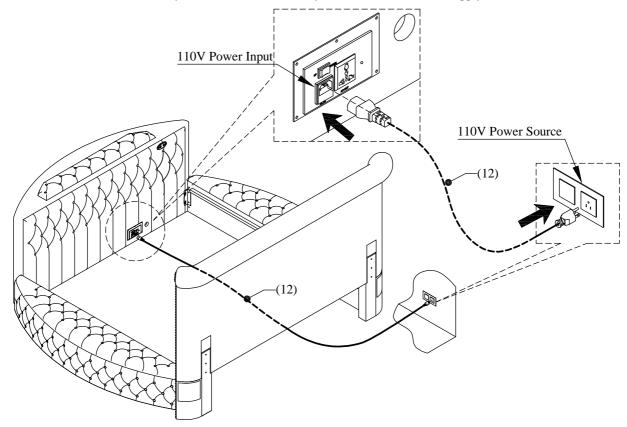

Step 6: Connect Main Power Lead (12) to your wall socket - for safety, this must be an earthed supply

Step 10: Connect your TV electric with the output 110V socket.

Plug in the wire of USB with USB adaptor, then connect with power.

Step 6: Connect Main Power Lead (12) to your wall socket - for safety, this must be an earthed supply

DESCRIPTION: QUEEN BED

PAGE 5 OF 7

DESCRIPTION: QUEEN BED

Step 10: Connect your TV electric with the output 110V socket.