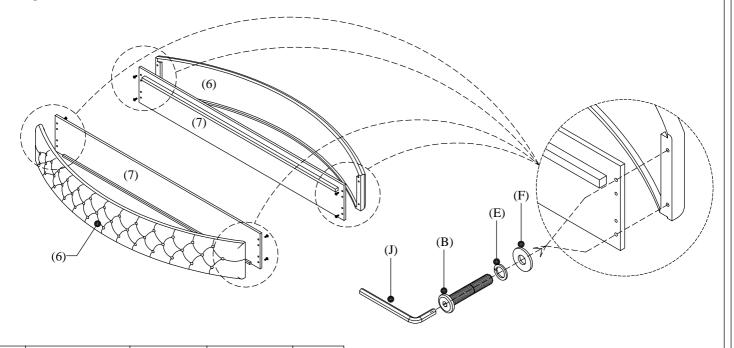

PAGE 2 OF 7

Step 3: Assemble Side rail with Metal Hook Left (L) & Metal Hook Right (M). Place Side rail (Bottom Panel) (8) inside the of Side rail storage.

| C | Bolt          |   | Ø <sub>4</sub> <sup>1</sup> "x 20mm | 8PCS |
|---|---------------|---|-------------------------------------|------|
| G | Spring Washer | 0 | $O_{\overline{4}}^{1}$ "            | 8PCS |
| Н | Flat Washer   | 0 | $O_{\overline{4}}^{1}$ "            | 8PCS |
| J | Allen Key     |   | M4x 4"L                             | 1PC  |

| L | Metal Hook Left  |  | 2PCS |
|---|------------------|--|------|
| M | Metal Hook Right |  | 2PCS |

Step 4: Place Side rail( Cap) (5) on top of the side rail storage.

| D | Bolt          |   | Ø <sup>1</sup> / <sub>4</sub> "x 40mm | 8PCS |
|---|---------------|---|---------------------------------------|------|
| G | Spring Washer | Ø | $O_{4}^{1}$ "                         | 8PCS |
| Н | Flat Washer   | 0 | $O_{4}^{1}$ "                         | 8PCS |
| J | Allen Key     |   | M4x 4"L                               | 1PC  |

PAGE 2 OF 7

DESCRIPTION: QUEEN BED

Step 3: Assemble Side rail with Metal Hook Left (L) & Metal Hook Right (M). Place Side rail (Bottom Panel) (8) inside the of Side rail storage.

| C | Bolt          |   | Ø <sub>4</sub> <sup>1</sup> "x 20mm | 8PCS |
|---|---------------|---|-------------------------------------|------|
| G | Spring Washer | 0 | $O_{\overline{4}}$ "                | 8PCS |
| Н | Flat Washer   | 0 | $O_{4}^{1}$ "                       | 8PCS |
| J | Allen Key     |   | M4x 4"L                             | 1PC  |

| L | Metal Hook Left  |  | 2PCS |
|---|------------------|--|------|
| M | Metal Hook Right |  | 2PCS |

Step 4: Place Side rail( Cap) (5) on top of the side rail storage.

DESCRIPTION: QUEEN BED

|    | D | Bolt          | 9 | Ø <sup>1</sup> / <sub>4</sub> "x 40mm | 8PCS |
|----|---|---------------|---|---------------------------------------|------|
| [  | G | Spring Washer | Ø | $O_{\overline{4}}$ "                  | 8PCS |
|    | Н | Flat Washer   | 0 | $O_{4}^{1}$ "                         | 8PCS |
| Γ, | J | Allen Key     |   | M4x 4"L                               | 1PC  |