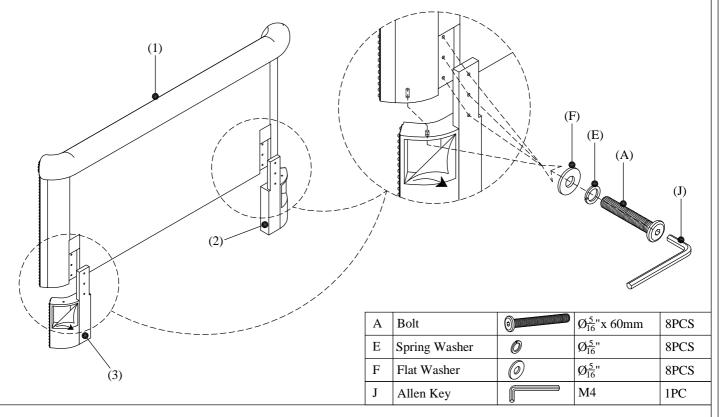

DESCRIPTION: KING BED

Step 1: Assemble Headboard (1) with Headboard Leg(2)&(3).

Step 2: Assemble Side Rail (Outer Panel) (6) with Side Rail (Inner Panel) (7).

| В | Bolt          | 0 | $\emptyset_{16}^{5}$ "x 45mm | 8PCS |
|---|---------------|---|------------------------------|------|
| Е | Spring Washer | Ø | $Q_{16}^{5}$ "               | 8PCS |
| F | Flat Washer   | 0 | Ø <u>5</u> "                 | 8PCS |
| J | Allen Key     |   | M4                           | 1PC  |

DESCRIPTION: QUEEN BED

Step 1: Assemble Headboard (1) with Headboard Leg(2)&(3).

Step 2: Assemble Side Rail (Outer Panel) (6) with Side Rail (Inner Panel) (7).

| В | Bolt          | 0 | Ø <sub>16</sub> "x 45mm           | 8PCS |
|---|---------------|---|-----------------------------------|------|
| Е | Spring Washer | 0 | $\emptyset_{\overline{16}}^{5}$ " | 8PCS |
| F | Flat Washer   | 0 | Ø <u>5</u> "                      | 8PCS |
| J | Allen Key     |   | M4                                | 1PC  |