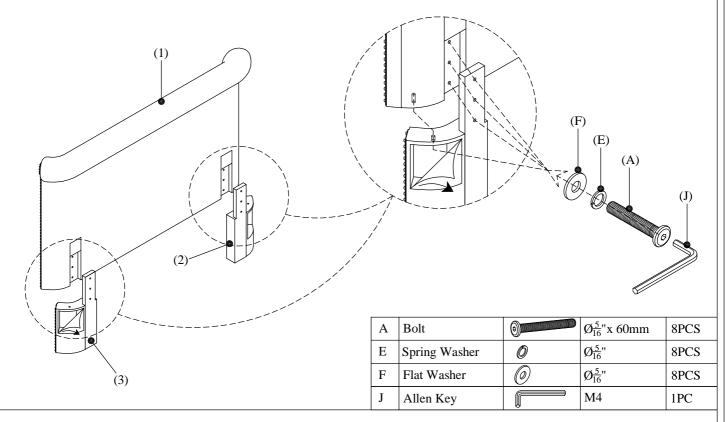

DESCRIPTION: KING BED

Step 1: Assemble Headboard (1) with Headboard Leg(2)&(3).

Step 2: Assemble Side Rail (Outer Panel) (6) with Side Rail (Inner Panel) (7).

| В | Bolt          | 0 | $\emptyset_{16}^{5}$ "x 45mm | 8PCS |
|---|---------------|---|------------------------------|------|
| Е | Spring Washer | Ø | $Q_{16}^{5}$ "               | 8PCS |
| F | Flat Washer   | 0 | Ø <u>5</u> "                 | 8PCS |
| J | Allen Key     |   | M4                           | 1PC  |

DESCRIPTION: QUEEN BED

Step 1: Assemble Headboard (1) with Headboard Leg(2)&(3).

Step 2: Assemble Side Rail (Outer Panel) (6) with Side Rail (Inner Panel) (7).

| В | Bolt          | 0 | Ø <sub>16</sub> "x 45mm           | 8PCS |
|---|---------------|---|-----------------------------------|------|
| Е | Spring Washer | 0 | $\emptyset_{\overline{16}}^{5}$ " | 8PCS |
| F | Flat Washer   | 0 | Ø <u>5</u> "                      | 8PCS |
| J | Allen Key     |   | M4                                | 1PC  |