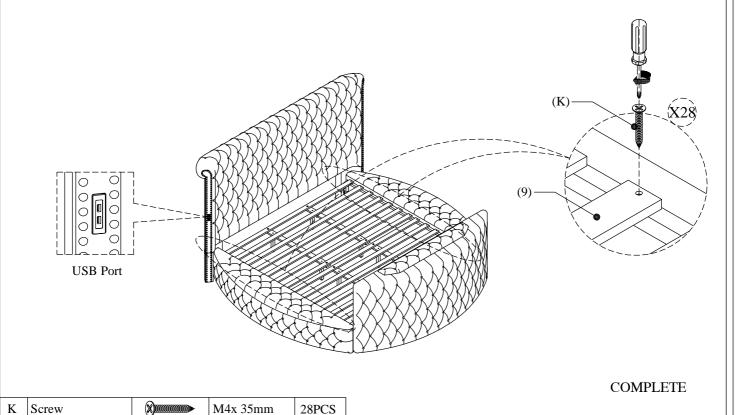

DESCRIPTION: KING BED

Step 12: Place Slats roll (9), Center rails (10), Support leg (11) in the center of the bed. Attach slats roll (9) to support rails.

PAGE 7 OF 7

M4x 35mm

28PCS

Screw

DESCRIPTION: QUEEN BED

Plug in the wire of USB with USB adaptor, then connect with power.

DESCRIPTION: QUEEN BED

Step 13: Place Slats roll (9), Center rails (10), Support leg (11) in the center of the bed. Attach slats roll (9) to support rails.

 Screw
 M4x 35mm
 28PCS

PAGE 7 OF 7