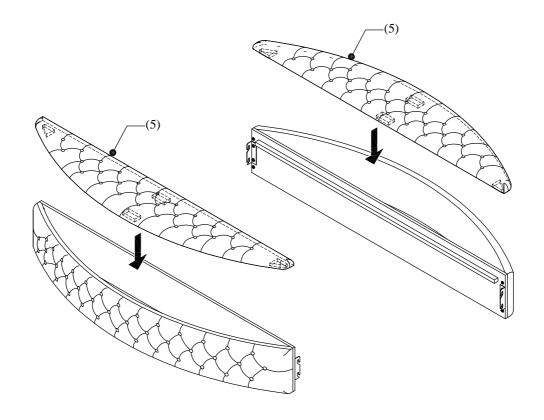

| L | Metal Hook Left  |  | 2PCS |
|---|------------------|--|------|
| M | Metal Hook Right |  | 2PCS |

Step 4: Place Side rail( Cap) (5) on top of the side rail storage.

| D | Bolt          |   | Ø <sup>1</sup> / <sub>4</sub> "x 40mm | 8PCS |
|---|---------------|---|---------------------------------------|------|
| G | Spring Washer | Ø | $O_{4}^{1}$ "                         | 8PCS |
| Н | Flat Washer   | 0 | $O_{4}^{1}$ "                         | 8PCS |
| J | Allen Key     |   | M4x 4"L                               | 1PC  |

| L | Metal Hook Left  |  | 2PCS |
|---|------------------|--|------|
| M | Metal Hook Right |  | 2PCS |

Step 4: Place Side rail( Cap) (5) on top of the side rail storage.

DESCRIPTION: QUEEN BED

|    | D | Bolt          | 9 | Ø <sup>1</sup> / <sub>4</sub> "x 40mm | 8PCS |
|----|---|---------------|---|---------------------------------------|------|
| [  | G | Spring Washer | Ø | $O_{\overline{4}}$ "                  | 8PCS |
|    | Н | Flat Washer   | 0 | $O_{4}^{1}$ "                         | 8PCS |
| Γ, | J | Allen Key     |   | M4x 4"L                               | 1PC  |