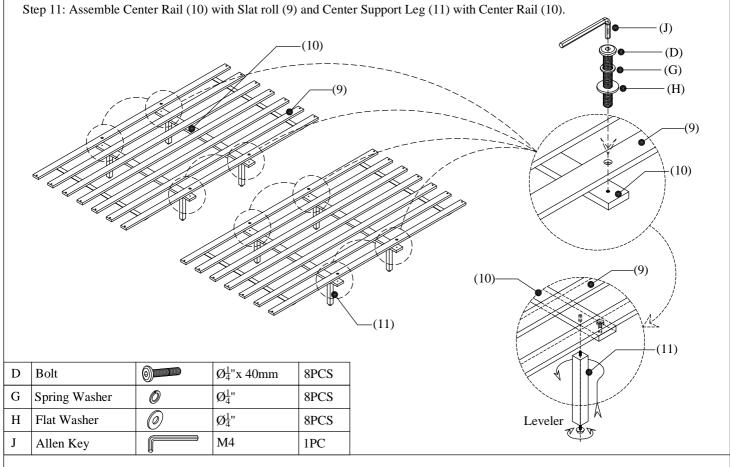

DESCRIPTION: KING BED

Step 12: Place Slats roll (9), Center rails (10), Support leg (11) in the center of the bed. Attach slats roll (9) to support rails.

PAGE 7 OF 7

M4x 35mm

28PCS

Screw

DESCRIPTION: QUEEN BED

Plug in the wire of USB with USB adaptor, then connect with power.

DESCRIPTION: QUEEN BED

Step 13: Place Slats roll (9), Center rails (10), Support leg (11) in the center of the bed. Attach slats roll (9) to support rails.