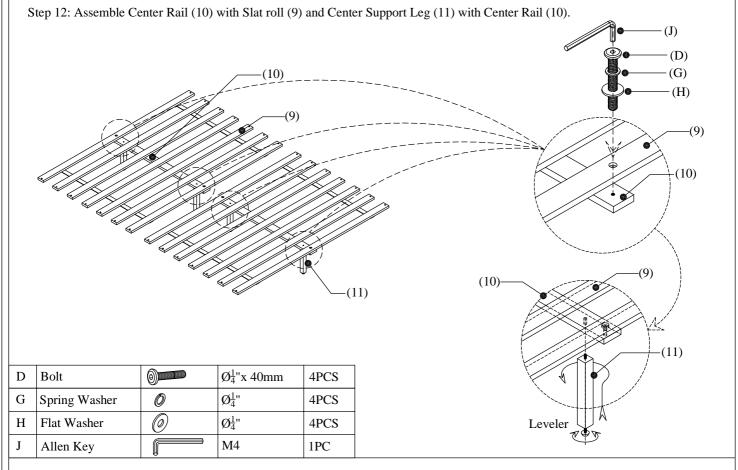

DESCRIPTION: KING BED

Step 12: Place Slats roll (9), Center rails (10), Support leg (11) in the center of the bed. Attach slats roll (9) to support rails.

PAGE 7 OF 7

M4x 35mm

28PCS

Screw

DESCRIPTION: QUEEN BED