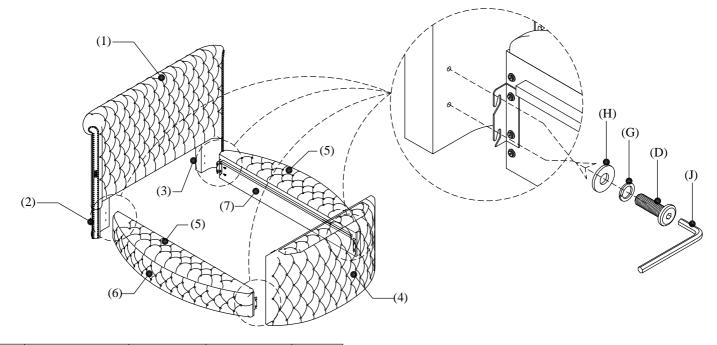

PAGE 2 OF 7

Step 3: Assemble Side rail with Metal Hook Left (L) & Metal Hook Right (M). Place Side rail (Bottom Panel) (8) inside the of Side rail storage.

| C | Bolt          |   | Ø <sub>4</sub> <sup>1</sup> "x 20mm | 8PCS |
|---|---------------|---|-------------------------------------|------|
| G | Spring Washer | 0 | $O_{\overline{4}}^{1}$ "            | 8PCS |
| Н | Flat Washer   | 0 | $O_{\overline{4}}^{1}$ "            | 8PCS |
| J | Allen Key     |   | M4x 4"L                             | 1PC  |

| L | Metal Hook Left  |  | 2PCS |
|---|------------------|--|------|
| M | Metal Hook Right |  | 2PCS |

Step 4: Place Side rail( Cap) (5) on top of the side rail storage.

| D | Bolt          |   | Ø <sup>1</sup> / <sub>4</sub> "x 40mm | 8PCS |
|---|---------------|---|---------------------------------------|------|
| G | Spring Washer | Ø | $O_{4}^{1}$ "                         | 8PCS |
| Н | Flat Washer   | 0 | $O_{4}^{1}$ "                         | 8PCS |
| J | Allen Key     |   | M4x 4"L                               | 1PC  |

PAGE 2 OF 7

DESCRIPTION: QUEEN BED

Step 3: Assemble Side rail with Metal Hook Left (L) & Metal Hook Right (M). Place Side rail (Bottom Panel) (8) inside the of Side rail storage.

| C | Bolt          |   | Ø <sub>4</sub> <sup>1</sup> "x 20mm | 8PCS |
|---|---------------|---|-------------------------------------|------|
| G | Spring Washer | 0 | $O_{\overline{4}}$ "                | 8PCS |
| Н | Flat Washer   | 0 | $O_{4}^{1}$ "                       | 8PCS |
| J | Allen Key     |   | M4x 4"L                             | 1PC  |

| L | Metal Hook Left  |  | 2PCS |
|---|------------------|--|------|
| M | Metal Hook Right |  | 2PCS |

Step 4: Place Side rail( Cap) (5) on top of the side rail storage.

DESCRIPTION: QUEEN BED

|    | D | Bolt          | 9 | Ø <sup>1</sup> / <sub>4</sub> "x 40mm | 8PCS |
|----|---|---------------|---|---------------------------------------|------|
| [  | G | Spring Washer | Ø | $O_{\overline{4}}$ "                  | 8PCS |
|    | Н | Flat Washer   | 0 | $O_{4}^{1}$ "                         | 8PCS |
| Γ, | J | Allen Key     |   | M4x 4"L                               | 1PC  |