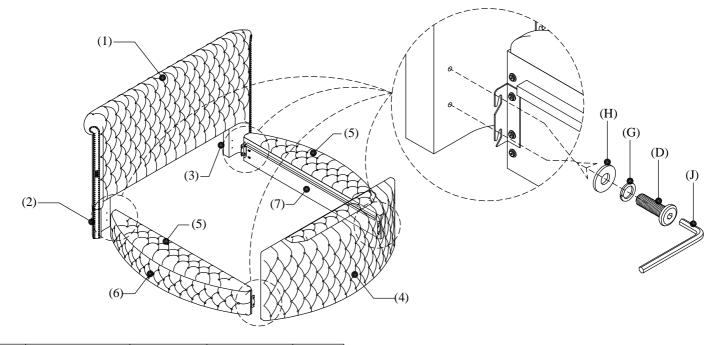

| PA   | RT LIST :                    |   |      |
|------|------------------------------|---|------|
| (1)  | Headboard                    |   | 1PC  |
| (2)  | Headboard Leg- Left          |   | 1PC  |
| (3)  | Headboard Leg- Right         |   | 1PC  |
| (4)  | Footboard                    |   | 1PC  |
| (5)  | Side Rail<br>( Cap)          |   | 2PCS |
| (6)  | Side Rail<br>( Outer Panel)  |   | 2PCS |
| (7)  | Side Rail<br>(Inner Panel)   |   | 2PCS |
| (8)  | Side Rail<br>( Bottom Panel) |   | 2PCS |
| (9)  | Slats roll                   |   | 2Set |
| (10) | Center Rail                  |   | 4PCS |
| (11) | Center Support Leg           |   | 8PCS |
| (12) | Mains Power Lead (3m)        |   | 1PC  |
| (13) | TV Lift<br>Remote            |   | 1PC  |
|      | •                            | • | •    |

DESCRIPTION: KING BED

Step 1: Assemble Headboard (1) with Headboard Leg(2)&(3).

Step 2: Assemble Side Rail (Outer Panel) (6) with Side Rail (Inner Panel) (7).

| В | Bolt          | 0 | $\emptyset_{16}^{5}$ "x 45mm | 8PCS |
|---|---------------|---|------------------------------|------|
| Е | Spring Washer | Ø | $Q_{16}^{5}$ "               | 8PCS |
| F | Flat Washer   | 0 | Ø <u>5</u> "                 | 8PCS |
| J | Allen Key     |   | M4                           | 1PC  |

PAGE 2 OF 7

Step 3: Assemble Side rail with Metal Hook Left (L) & Metal Hook Right (M). Place Side rail (Bottom Panel) (8) inside the of Side rail storage.

| C | Bolt          |   | Ø <sub>4</sub> <sup>1</sup> "x 20mm | 8PCS |
|---|---------------|---|-------------------------------------|------|
| G | Spring Washer | 0 | $O_{\overline{4}}^{1}$ "            | 8PCS |
| Н | Flat Washer   | 0 | $O_{\overline{4}}^{1}$ "            | 8PCS |
| J | Allen Key     |   | M4x 4"L                             | 1PC  |

| L | Metal Hook Left  |  | 2PCS |
|---|------------------|--|------|
| M | Metal Hook Right |  | 2PCS |

Step 4: Place Side rail( Cap) (5) on top of the side rail storage.

| D | Bolt          |   | Ø <sup>1</sup> / <sub>4</sub> "x 40mm | 8PCS |
|---|---------------|---|---------------------------------------|------|
| G | Spring Washer | Ø | $O_{4}^{1}$ "                         | 8PCS |
| Н | Flat Washer   | 0 | $O_{4}^{1}$ "                         | 8PCS |
| J | Allen Key     |   | M4x 4"L                               | 1PC  |